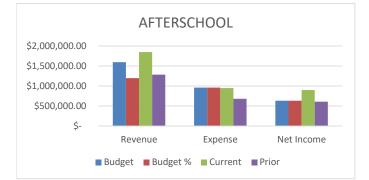

The Facilities Committee Staff Report also contained a 7-year summary of PV Pool expenses and a list of the various funding opportunities being pursued.