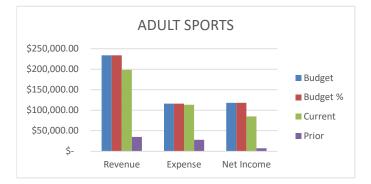

The Facilities Committee Staff Report also contained a 7-year summary of PV Pool expenses and a list of the various funding opportunities being pursued.