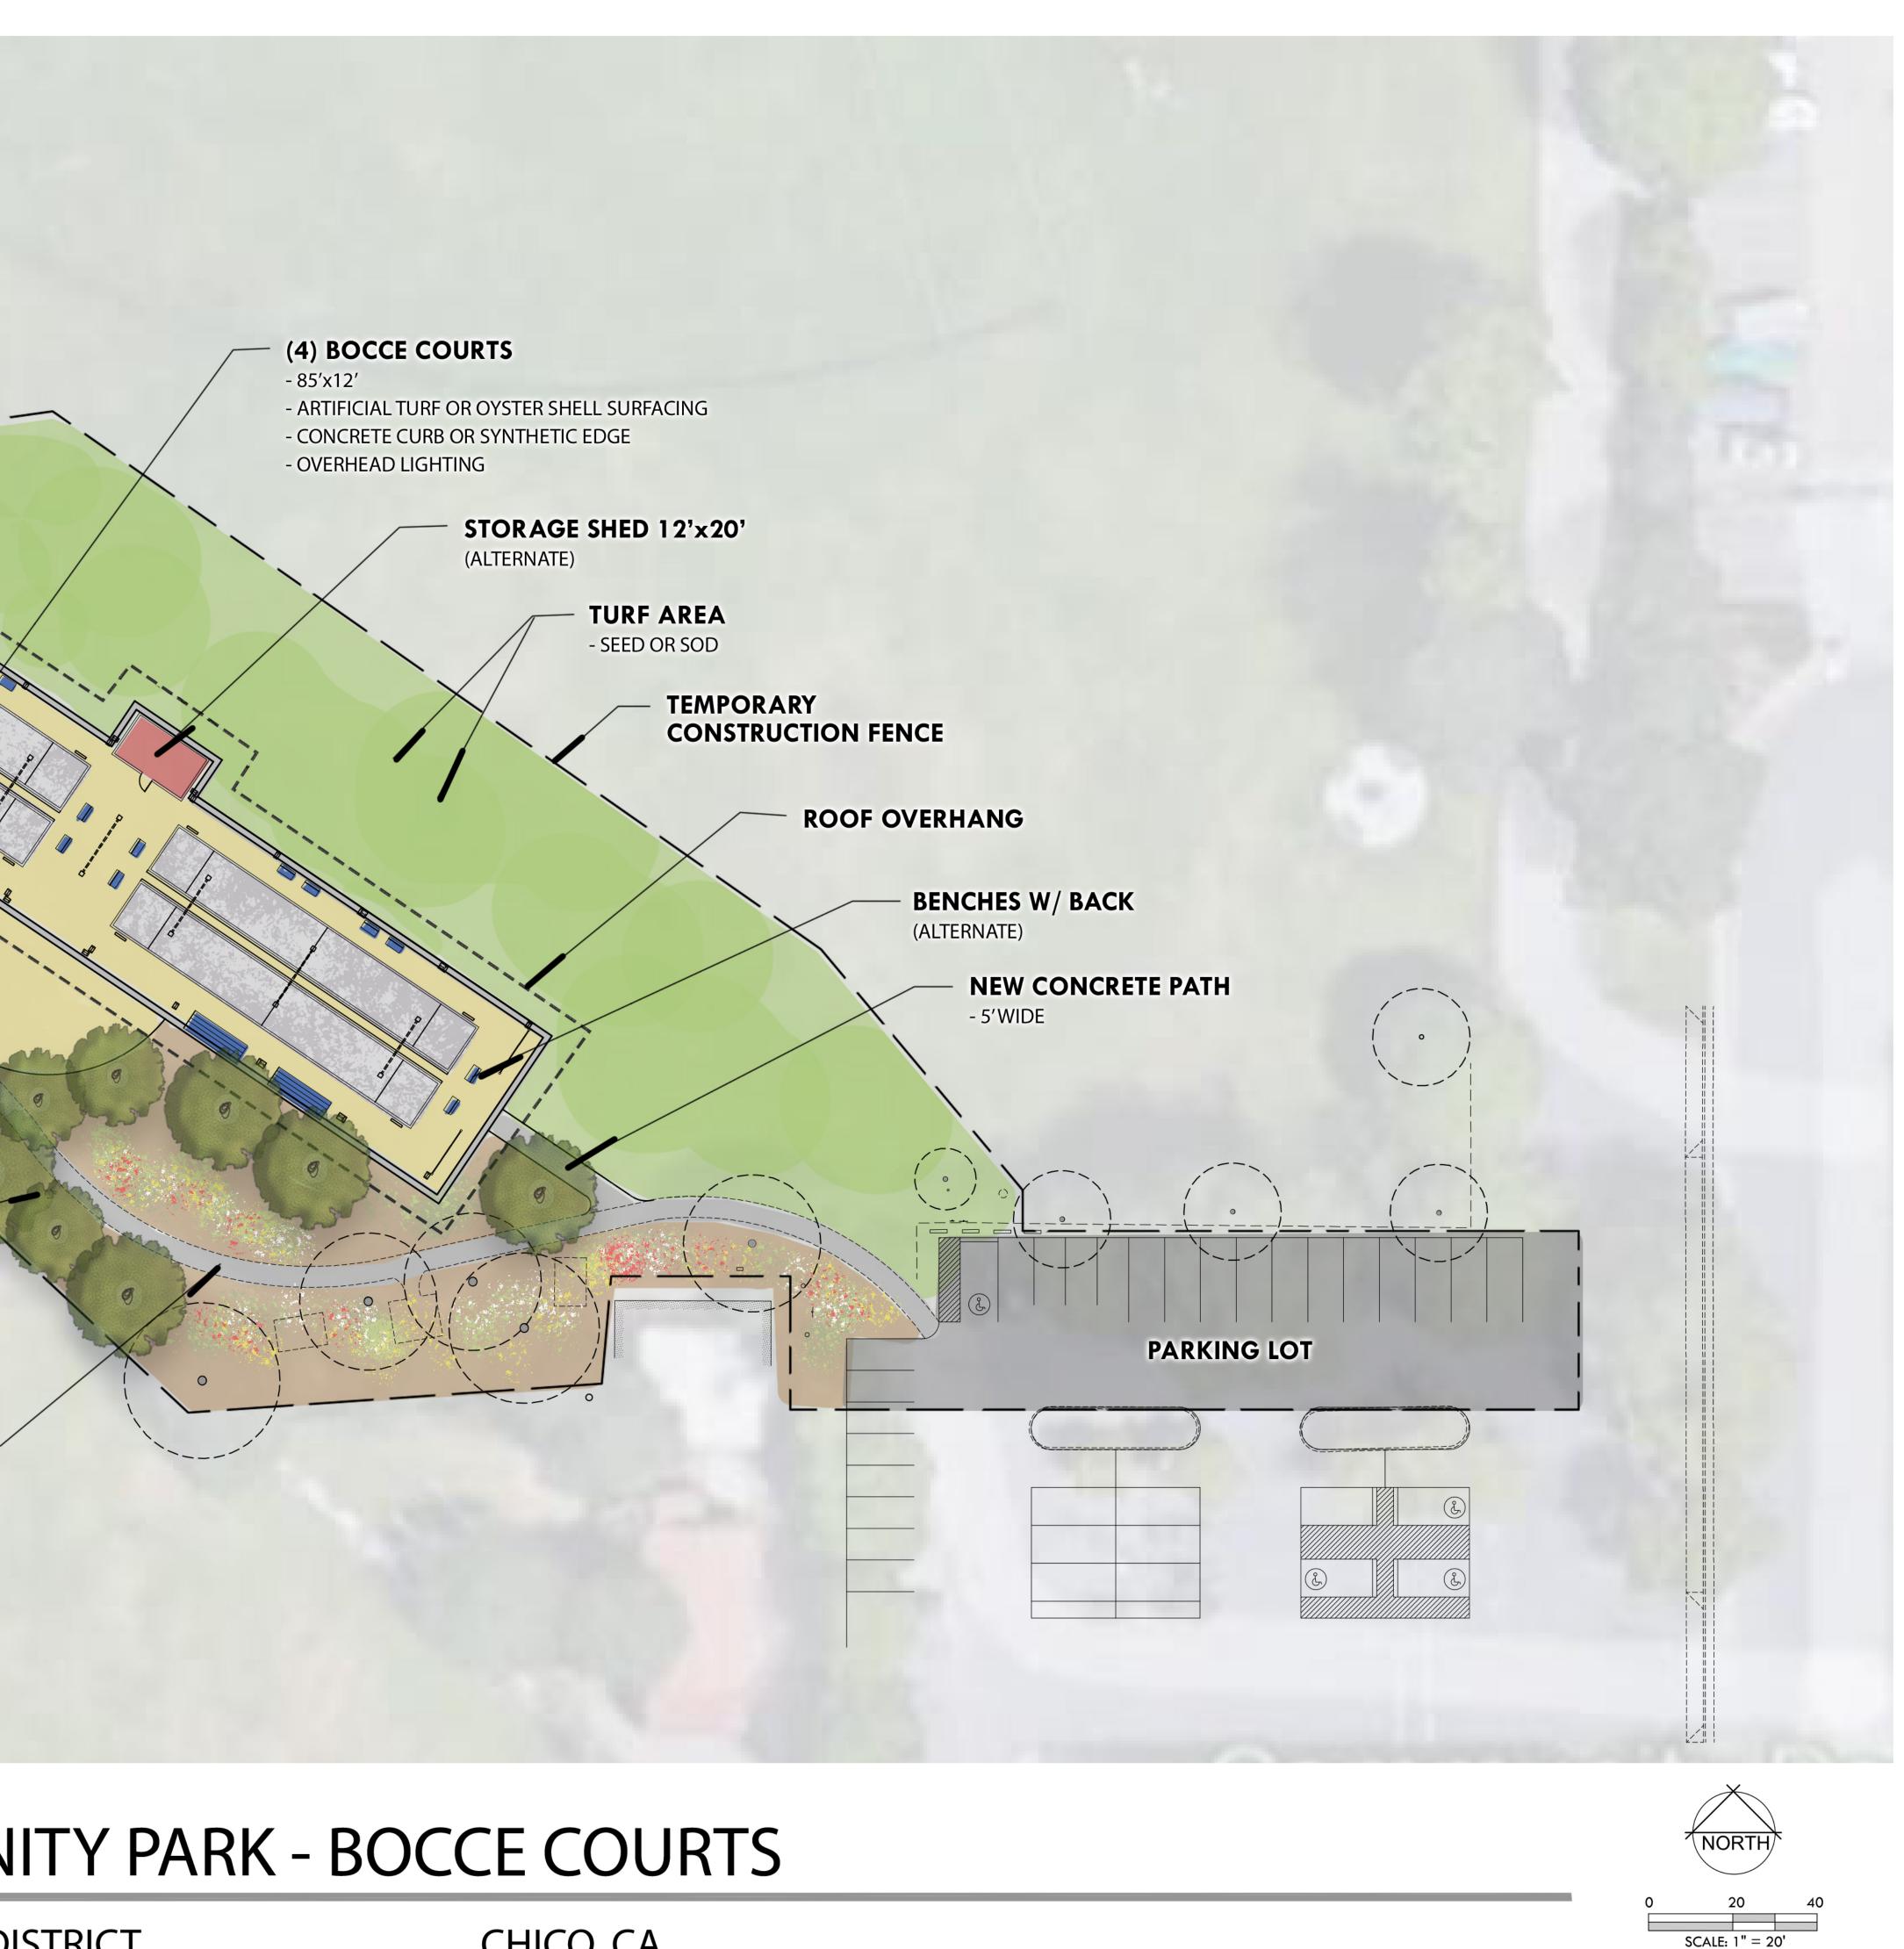

### 7.0 UNFINISHED BUSINESS

- 7.1 <u>Bocce Court Project</u> (Staff Report 22-101 Item 1) *Information/Possible Action –Status of bocce court design and estimated construction costs.*
- 7.2 <u>Keefer Creek Property</u> (Staff report 22-101 item 3) *Information/Possible Action Discussion about 10.33-acre property on Guntren Road.*

### 9.1 Facilities Committee

General Manager Grimm reviewed the Facilities Committee Staff Report with the Board. She stated that based on the recommendation of the Facilities Committee, Melton Design Group was engaged to assist with the Bocce Court project and that an update would be provided at the July Board Meeting.