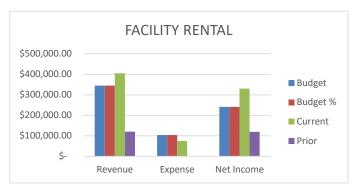

The Facilities Committee Staff Report also contained a 7-year summary of PV Pool expenses and a list of the various funding opportunities being pursued.