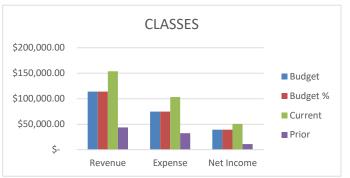

The Facilities Committee Staff Report also contained a 7-year summary of PV Pool expenses and a list of the various funding opportunities being pursued.