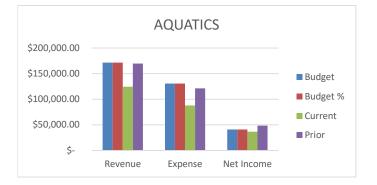

### 7.3 Donation of 10-Acre Property

Staff met with Ms. Katie Gonser and Mr. Ken Grossman regarding the possibility of donating their 10-acre property on Esplanade and Garner Lane specifically for aquatics. The property is utility-ready and presents an ideal location for the facility. Ms. Gonser and Mr. Grossman agreed to consider the donation to CARD while staff developed a feasibility plan. The Board authorized staff to pursue the donation of a 10-acre property located at Esplanade and Garner Lane for an aquatics facility.

The Facilities Committee Staff Report also contained a 7-year summary of PV Pool expenses and a list of the various funding opportunities being pursued.