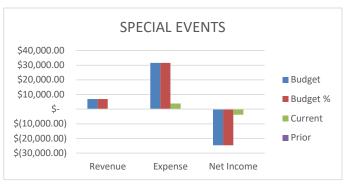

The Facilities Committee Staff Report also contained a 7-year summary of PV Pool expenses and a list of the various funding opportunities being pursued.