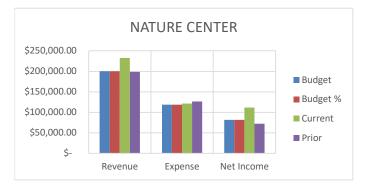

The Facilities Committee Staff Report also contained a 7-year summary of PV Pool expenses and a list of the various funding opportunities being pursued.