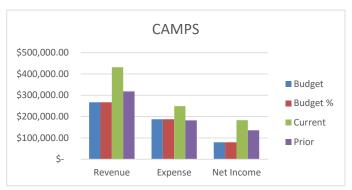

The Facilities Committee Staff Report also contained a 7-year summary of PV Pool expenses and a list of the various funding opportunities being pursued.