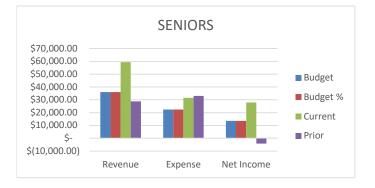

The Facilities Committee Staff Report also contained a 7-year summary of PV Pool expenses and a list of the various funding opportunities being pursued.