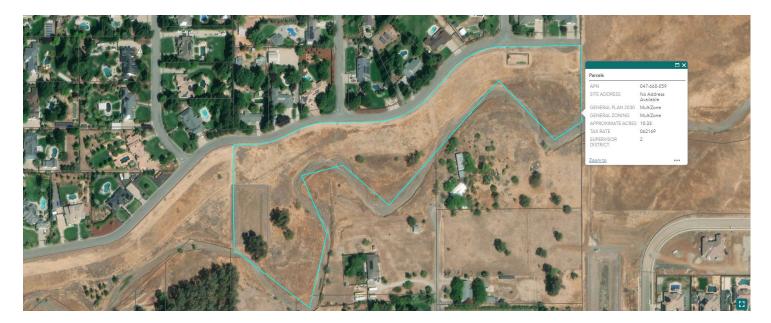

### 7.0 UNFINISHED BUSINESS

- 7.1 <u>Bocce Court Project</u> (Staff Report 22-101 Item 1) *Information/Possible Action –Status of bocce court design and estimated construction costs.*
- 7.2 <u>Keefer Creek Property</u> (Staff report 22-101 item 3) *Information/Possible Action Discussion about 10.33-acre property on Guntren Road.*