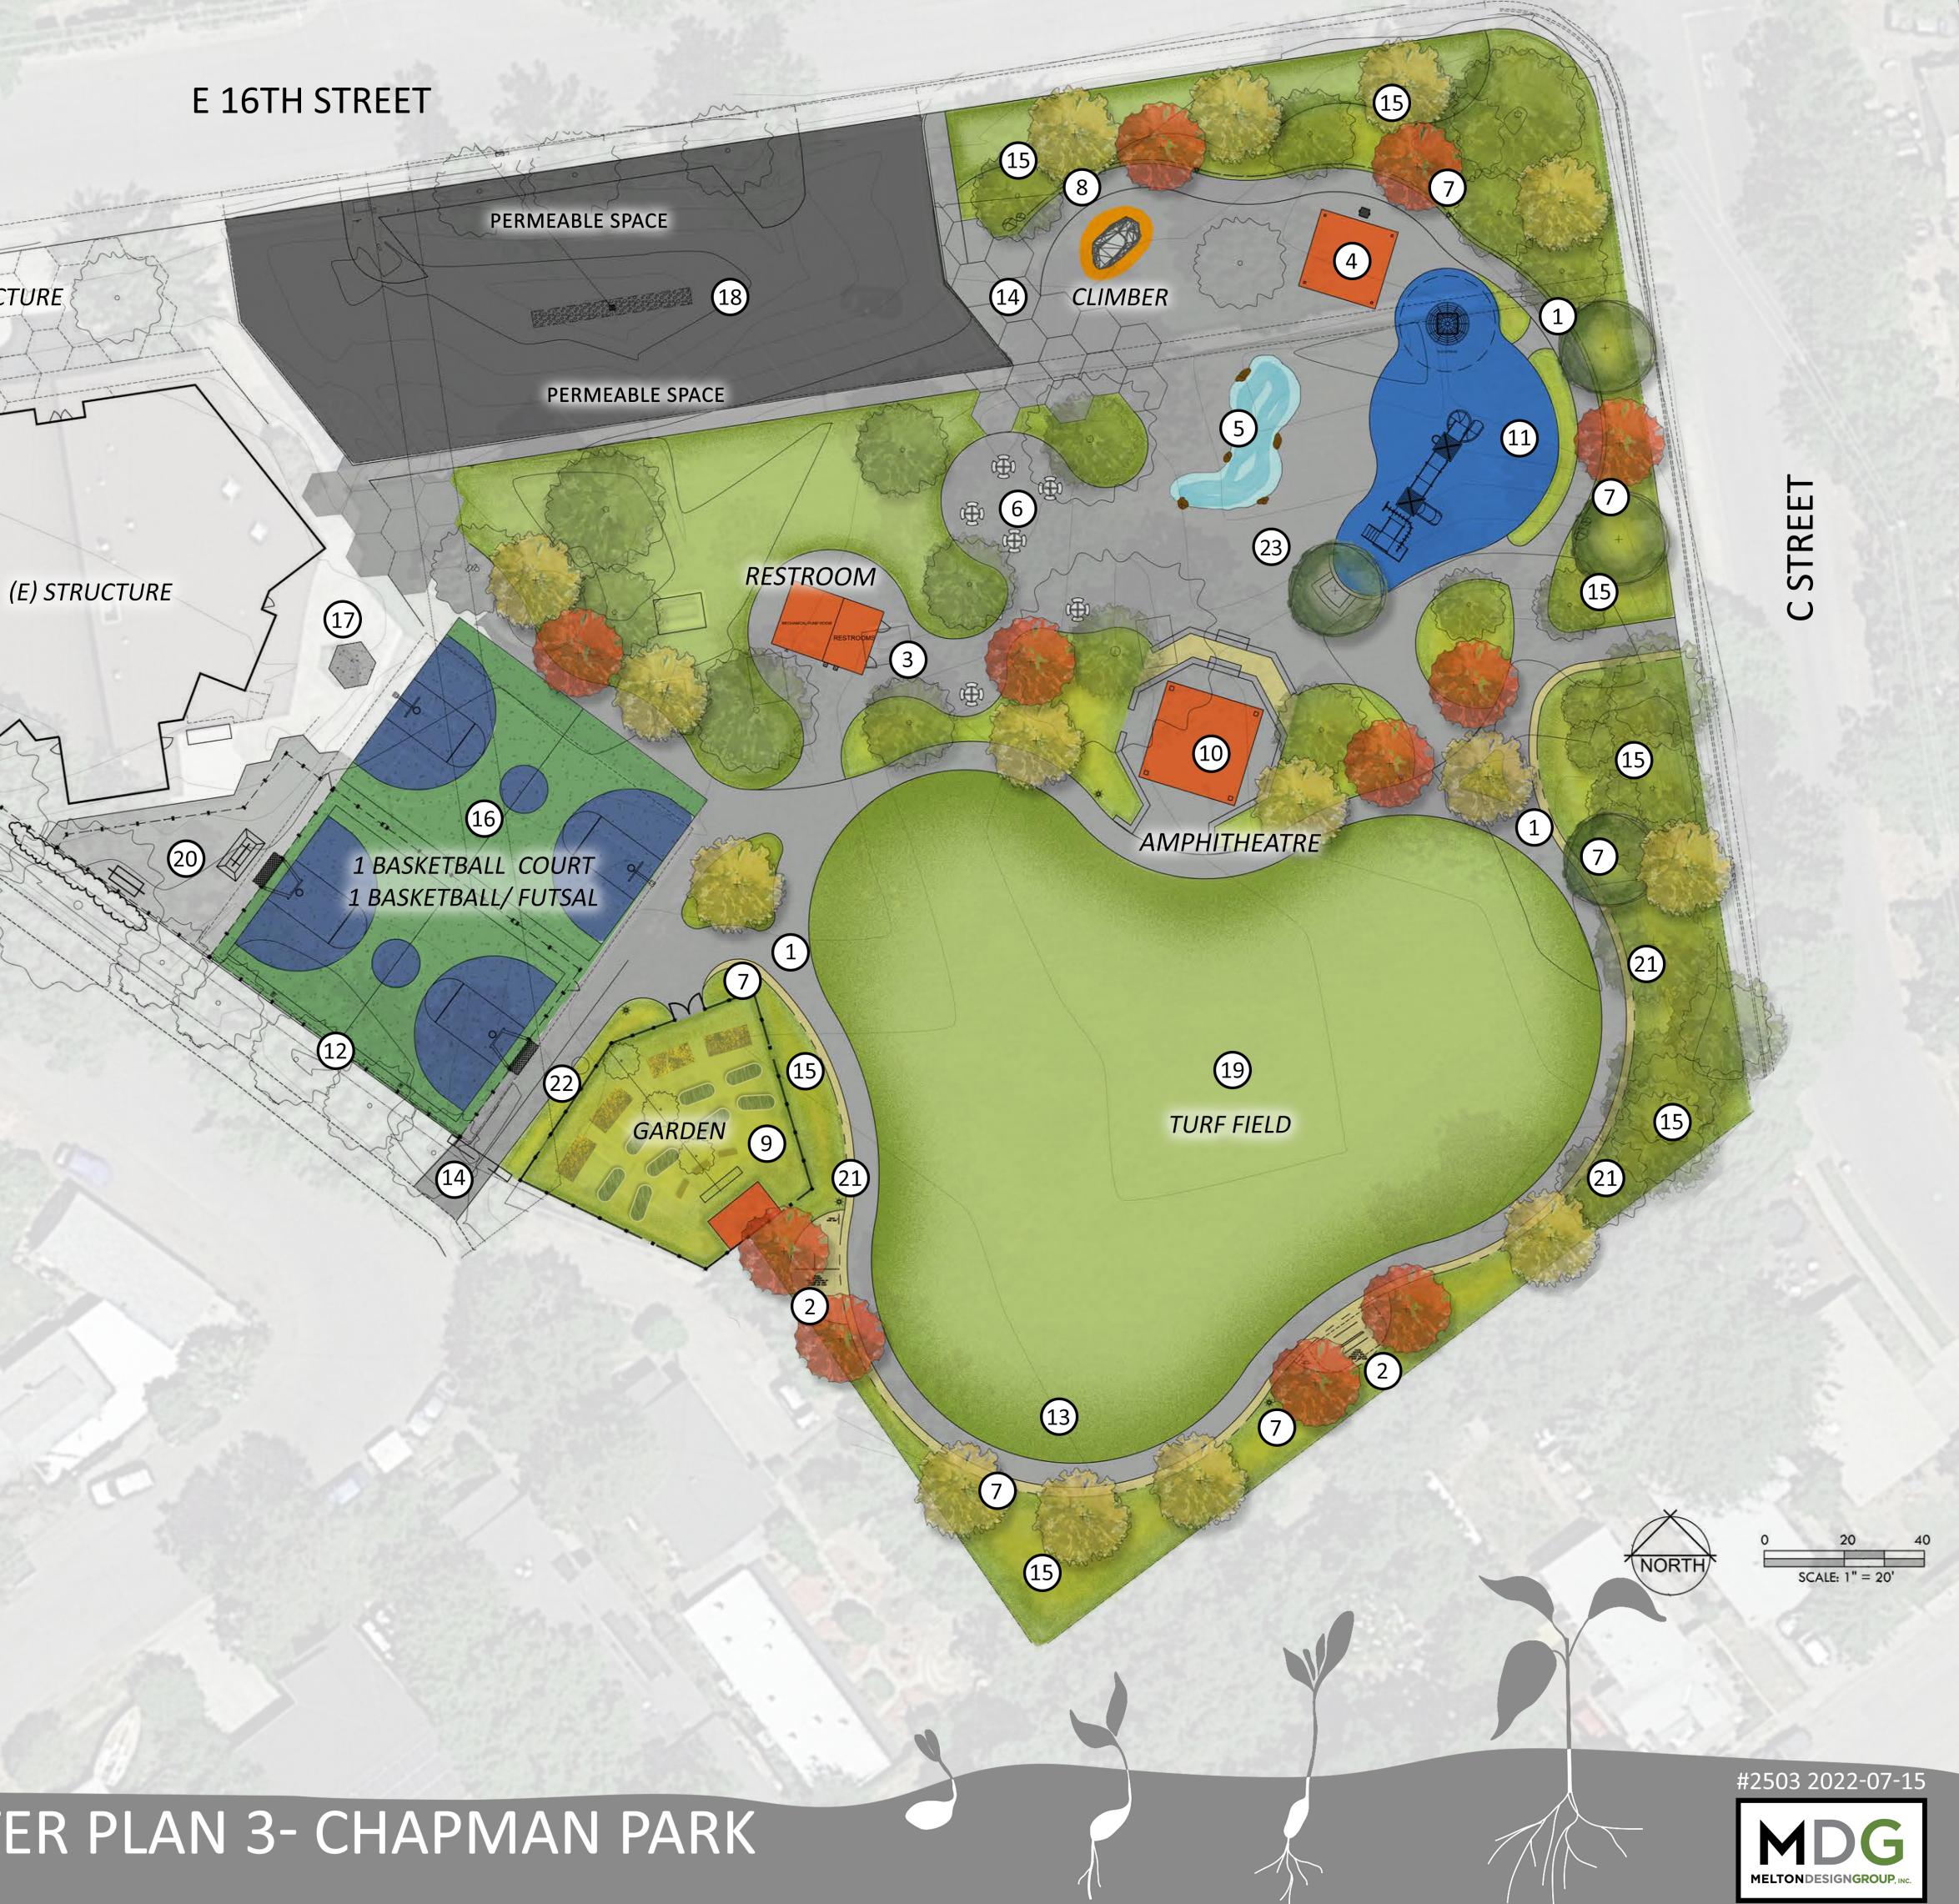

### 9.1 Facilities Committee

General Manager Grimm reviewed the Facilities Committee Staff Report with the Board. She stated that based on the recommendation of the Facilities Committee, Melton Design Group was engaged to assist with the Bocce Court project and that an update would be provided at the July Board Meeting.

### **11.0 GENERAL MANAGER'S COMMENTS**

General Manager Grimm thanked the staff for seeking creative approaches to gain efficiencies and cost savings.

The Chapman Park Groundbreaking event will be on July 2 and will also serve as a kick-off to the 4<sup>th</sup> of July weekend. The first showing of Movies in the Park was rained out and rescheduled for July 15. It was disappointing because there was a huge community turn out. The inaugural K-9 Classic is scheduled for August 13 at Degarmo Park.