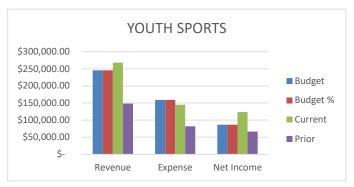

The Facilities Committee Staff Report also contained a 7-year summary of PV Pool expenses and a list of the various funding opportunities being pursued.