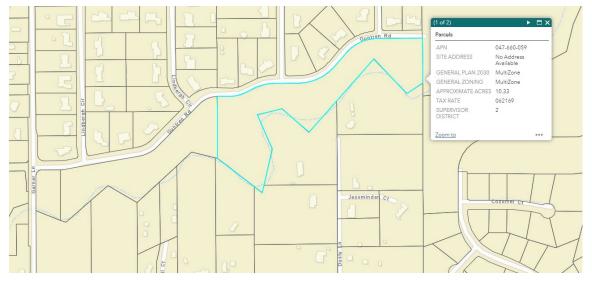

### 7.0 UNFINISHED BUSINESS

- 7.1 <u>Bocce Court Project</u> (Staff Report 22-101 Item 1) *Information/Possible Action –Status of bocce court design and estimated construction costs.*
- 7.2 <u>Keefer Creek Property</u> (Staff report 22-101 item 3) *Information/Possible Action Discussion about 10.33-acre property on Guntren Road.*