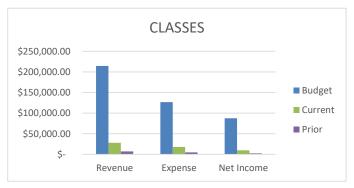

#### CHICO AREA RECREATION AND PARK DISTRICT REVENUE SUMMARY **GENERAL FUND - FUND 2490** AUGUST 2022 **REPRESENTS 17% OF THE YEAR**

TOTAL REVENUE

DIFF. 2022-2023 2022-2023 2022-2023 Remaining 2021-2022 2021-2022 2021-2022 % BUDGET % BUDGET BUDGET YTD Budget BUDGET YTD BY YEAR FEE BASED PROGRAM INCOME AFTER SCHOOL & CAMP PROGRAMS 69,420 AFTERSCHOOL 2,052,225 82,036 4.0% 1,970,189 1,593,933 4.4% 12,616 CAMPS 295.000 227.000 76.9% 68.001 264.190 213.676 80.9% 13.323 SUBTOTAL 2,347,225 309,036 13.2% 2,038,189 1,858,123 283,096 15.2% 25,939 41,713 26.0% 29.0% AQUATICS 160,570 118,857 184,109 53,373 (11,660)CLASSES GENERAL CLASSES 147.260 19.669 13.4% 127.591 84.000 8.332 9.9% 11.337 COMMUNITY BAND 2,000 730 36.5% 1,270 1,000 18 1.8% 712 YOUTH CLASSES 71,300 7,608 10.7% 63,692 61,503 2,963 4.8% 4,645 SUBTOTAL 220,560 28,007 12.7% 64,962 146,503 11,312 7.7% 16,695 232,942 15.2% 197,627 233,995 15.0% 254 ADULT SPORTS 35,315 35,061 NATURE CENTER PROGRAM FEE INCOME 256.840 96.601 37.6% 160,239 188.560 78.552 41.7% 18,049 GRANT FUNDING 0.0% 185,560 0.0% -SUBTOTAL 256,840 96,601 37.6% 160,239 374,120 78,552 21.0% 18,049 OTHER PROGRAMS **SCHOLARSHIPS** (25,000) (2,718) 10.9% (25,000)(2,550)10.2% (168) -0.0% GIFT CERTIFICATES 0.0% ----**CO-SPONSORED & MISCELLANEOUS** -0.0% -0.0% -SPECIAL EVENTS 30.000 0.0% 30.000 6.900 0.0% SENIOR ADULT PROGRAMS 32,500 2,121 6.5% 30,379 6,000 223 3.7% 1,899 YOUTH SPORTS 250,000 74,241 29.7% 175,759 245,591 75,177 30.6% (936) SUBTOTAL 287,500 73,644 25.6% 236,138 233,491 72,850 31.2% 794 TOTAL FEE BASED PROGRAMS 3.505.637 584.316 16.7% 3.141.230 3.030.341 534.244 17.6% 46.243 OTHER INCOME FACILITY RENTAL INCOME 444,865 47,166 10.6% 397,699 346,450 58,654 16.9% (11, 487)53.6% 3,358 **REBATES & REIMBURSED COSTS** 30,000 19,430 64.8% 10,570 30.000 16.073 **REIMBURSEMENTS - CITY PARKS** 180,000 -0.0% 180,000 141,900 9,999 7.0% (9,999)MISCELLANEOUS 15 0.0% 30 0.0% (15) 0.0% 2,798 ENDOWMENTS 10,000 2,798 28.0% 7,202 10,000 -DONATIONS 235 0.0% 4,457 0.0% (4, 222)TOTAL OTHER INCOME 664,865 69,645 10.5% 595,470 528,350 89,213 16.9% (19, 568)**REVENUE FROM OTHER AGENCIES RDA PASSTHROUGH** 1.600.000 0.0% 1.600.000 1.540.000 0.0% INVESTMENT INCOME 0.0% 45,000 0.0% 45,000 40,000 -0.0% 4,655,000 0.0% TAX INCOME / COUNTY 4,655,000 4,178,000 ---0.0% BACKFILL TAX INCOME 0.0% TOTAL REVENUE FROM OTHER AGENCIES 6,300,000 0.0% 6,300,000 0.0% -5,758,000 --10,470,502 6.2% 10,036,700 6.7%