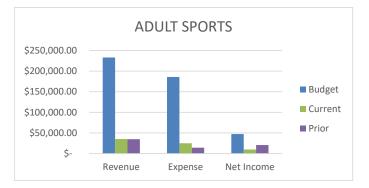

#### CHICO AREA RECREATION AND PARK DISTRICT REVENUE SUMMARY **GENERAL FUND - FUND 2490** AUGUST 2022 **REPRESENTS 17% OF THE YEAR**

TOTAL REVENUE

DIFF. 2022-2023 2022-2023 2022-2023 Remaining 2021-2022 2021-2022 2021-2022 % BUDGET % BUDGET BUDGET YTD Budget BUDGET YTD BY YEAR FEE BASED PROGRAM INCOME AFTER SCHOOL & CAMP PROGRAMS 69,420 AFTERSCHOOL 2,052,225 82,036 4.0% 1,970,189 1,593,933 4.4% 12,616 CAMPS 295.000 227.000 76.9% 68.001 264.190 213.676 80.9% 13.323 SUBTOTAL 2,347,225 309,036 13.2% 2,038,189 1,858,123 283,096 15.2% 25,939 41,713 26.0% 29.0% AQUATICS 160,570 118,857 184,109 53,373 (11,660)CLASSES GENERAL CLASSES 147.260 19.669 13.4% 127.591 84.000 8.332 9.9% 11.337 COMMUNITY BAND 2,000 730 36.5% 1,270 1,000 18 1.8% 712 YOUTH CLASSES 71,300 7,608 10.7% 63,692 61,503 2,963 4.8% 4,645 SUBTOTAL 220,560 28,007 12.7% 64,962 146,503 11,312 7.7% 16,695 232,942 15.2% 197,627 233,995 15.0% 254 ADULT SPORTS 35,315 35,061 NATURE CENTER PROGRAM FEE INCOME 256.840 96.601 37.6% 160,239 188.560 78.552 41.7% 18,049 GRANT FUNDING 0.0% 185,560 0.0% -SUBTOTAL 256,840 96,601 37.6% 160,239 374,120 78,552 21.0% 18,049 OTHER PROGRAMS **SCHOLARSHIPS** (25,000) (2,718) 10.9% (25,000)(2,550)10.2% (168) -0.0% GIFT CERTIFICATES 0.0% ----**CO-SPONSORED & MISCELLANEOUS** -0.0% -0.0% -SPECIAL EVENTS 30.000 0.0% 30.000 6.900 0.0% SENIOR ADULT PROGRAMS 32,500 2,121 6.5% 30,379 6,000 223 3.7% 1,899 YOUTH SPORTS 250,000 74,241 29.7% 175,759 245,591 75,177 30.6% (936) SUBTOTAL 287,500 73,644 25.6% 236,138 233,491 72,850 31.2% 794 TOTAL FEE BASED PROGRAMS 3.505.637 584.316 16.7% 3.141.230 3.030.341 534.244 17.6% 46.243 OTHER INCOME FACILITY RENTAL INCOME 444,865 47,166 10.6% 397,699 346,450 58,654 16.9% (11, 487)53.6% 3,358 **REBATES & REIMBURSED COSTS** 30,000 19,430 64.8% 10,570 30.000 16.073 **REIMBURSEMENTS - CITY PARKS** 180,000 -0.0% 180,000 141,900 9,999 7.0% (9,999)MISCELLANEOUS 15 0.0% 30 0.0% (15) 0.0% 2,798 ENDOWMENTS 10,000 2,798 28.0% 7,202 10,000 -DONATIONS 235 0.0% 4,457 0.0% (4, 222)TOTAL OTHER INCOME 664,865 69,645 10.5% 595,470 528,350 89,213 16.9% (19, 568)**REVENUE FROM OTHER AGENCIES RDA PASSTHROUGH** 1.600.000 0.0% 1.600.000 1.540.000 0.0% INVESTMENT INCOME 0.0% 45,000 0.0% 45,000 40,000 -0.0% 4,655,000 0.0% TAX INCOME / COUNTY 4,655,000 4,178,000 ---0.0% BACKFILL TAX INCOME 0.0% TOTAL REVENUE FROM OTHER AGENCIES 6,300,000 0.0% 6,300,000 0.0% -5,758,000 --10,470,502 6.2% 10,036,700 6.7%