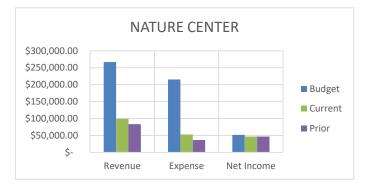

#### CHICO AREA RECREATION AND PARK DISTRICT REVENUE SUMMARY **GENERAL FUND - FUND 2490** AUGUST 2022 **REPRESENTS 17% OF THE YEAR**

TOTAL REVENUE

DIFF. 2022-2023 2022-2023 2022-2023 Remaining 2021-2022 2021-2022 2021-2022 % BUDGET % BUDGET BUDGET YTD Budget BUDGET YTD BY YEAR FEE BASED PROGRAM INCOME AFTER SCHOOL & CAMP PROGRAMS 69,420 AFTERSCHOOL 2,052,225 82,036 4.0% 1,970,189 1,593,933 4.4% 12,616 CAMPS 295.000 227.000 76.9% 68.001 264.190 213.676 80.9% 13.323 SUBTOTAL 2,347,225 309,036 13.2% 2,038,189 1,858,123 283,096 15.2% 25,939 41,713 26.0% 29.0% AQUATICS 160,570 118,857 184,109 53,373 (11,660)CLASSES GENERAL CLASSES 147.260 19.669 13.4% 127.591 84.000 8.332 9.9% 11.337 COMMUNITY BAND 2,000 730 36.5% 1,270 1,000 18 1.8% 712 YOUTH CLASSES 71,300 7,608 10.7% 63,692 61,503 2,963 4.8% 4,645 SUBTOTAL 220,560 28,007 12.7% 64,962 146,503 11,312 7.7% 16,695 232,942 15.2% 197,627 233,995 15.0% 254 ADULT SPORTS 35,315 35,061 NATURE CENTER PROGRAM FEE INCOME 256.840 96.601 37.6% 160,239 188.560 78.552 41.7% 18,049 GRANT FUNDING 0.0% 185,560 0.0% -SUBTOTAL 256,840 96,601 37.6% 160,239 374,120 78,552 21.0% 18,049 OTHER PROGRAMS **SCHOLARSHIPS** (25,000) (2,718) 10.9% (25,000)(2,550)10.2% (168) -0.0% GIFT CERTIFICATES 0.0% ----**CO-SPONSORED & MISCELLANEOUS** -0.0% -0.0% -SPECIAL EVENTS 30.000 0.0% 30.000 6.900 0.0% SENIOR ADULT PROGRAMS 32,500 2,121 6.5% 30,379 6,000 223 3.7% 1,899 YOUTH SPORTS 250,000 74,241 29.7% 175,759 245,591 75,177 30.6% (936) SUBTOTAL 287,500 73,644 25.6% 236,138 233,491 72,850 31.2% 794 TOTAL FEE BASED PROGRAMS 3.505.637 584.316 16.7% 3.141.230 3.030.341 534.244 17.6% 46.243 OTHER INCOME FACILITY RENTAL INCOME 444,865 47,166 10.6% 397,699 346,450 58,654 16.9% (11, 487)53.6% 3,358 **REBATES & REIMBURSED COSTS** 30,000 19,430 64.8% 10,570 30.000 16.073 **REIMBURSEMENTS - CITY PARKS** 180,000 -0.0% 180,000 141,900 9,999 7.0% (9,999)MISCELLANEOUS 15 0.0% 30 0.0% (15) 0.0% 2,798 ENDOWMENTS 10,000 2,798 28.0% 7,202 10,000 -DONATIONS 235 0.0% 4,457 0.0% (4, 222)TOTAL OTHER INCOME 664,865 69,645 10.5% 595,470 528,350 89,213 16.9% (19, 568)**REVENUE FROM OTHER AGENCIES RDA PASSTHROUGH** 1.600.000 0.0% 1.600.000 1.540.000 0.0% INVESTMENT INCOME 0.0% 45,000 0.0% 45,000 40,000 -0.0% 4,655,000 0.0% TAX INCOME / COUNTY 4,655,000 4,178,000 ---0.0% BACKFILL TAX INCOME 0.0% TOTAL REVENUE FROM OTHER AGENCIES 6,300,000 0.0% 6,300,000 0.0% -5,758,000 --10,470,502 6.2% 10,036,700 6.7%