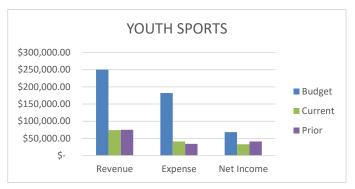

#### CHICO AREA RECREATION AND PARK DISTRICT REVENUE SUMMARY **GENERAL FUND - FUND 2490** AUGUST 2022 **REPRESENTS 17% OF THE YEAR**

TOTAL REVENUE

DIFF. 2022-2023 2022-2023 2022-2023 Remaining 2021-2022 2021-2022 2021-2022 % BUDGET % BUDGET BUDGET YTD Budget BUDGET YTD BY YEAR FEE BASED PROGRAM INCOME AFTER SCHOOL & CAMP PROGRAMS 69,420 AFTERSCHOOL 2,052,225 82,036 4.0% 1,970,189 1,593,933 4.4% 12,616 CAMPS 295.000 227.000 76.9% 68.001 264.190 213.676 80.9% 13.323 SUBTOTAL 2,347,225 309,036 13.2% 2,038,189 1,858,123 283,096 15.2% 25,939 41,713 26.0% 29.0% AQUATICS 160,570 118,857 184,109 53,373 (11,660)CLASSES GENERAL CLASSES 147.260 19.669 13.4% 127.591 84.000 8.332 9.9% 11.337 COMMUNITY BAND 2,000 730 36.5% 1,270 1,000 18 1.8% 712 YOUTH CLASSES 71,300 7,608 10.7% 63,692 61,503 2,963 4.8% 4,645 SUBTOTAL 220,560 28,007 12.7% 64,962 146,503 11,312 7.7% 16,695 232,942 15.2% 197,627 233,995 15.0% 254 ADULT SPORTS 35,315 35,061 NATURE CENTER PROGRAM FEE INCOME 256.840 96.601 37.6% 160,239 188.560 78.552 41.7% 18,049 GRANT FUNDING 0.0% 185,560 0.0% -SUBTOTAL 256,840 96,601 37.6% 160,239 374,120 78,552 21.0% 18,049 OTHER PROGRAMS **SCHOLARSHIPS** (25,000) (2,718) 10.9% (25,000)(2,550)10.2% (168) -0.0% GIFT CERTIFICATES 0.0% ----**CO-SPONSORED & MISCELLANEOUS** -0.0% -0.0% -SPECIAL EVENTS 30.000 0.0% 30.000 6.900 0.0% SENIOR ADULT PROGRAMS 32,500 2,121 6.5% 30,379 6,000 223 3.7% 1,899 YOUTH SPORTS 250,000 74,241 29.7% 175,759 245,591 75,177 30.6% (936) SUBTOTAL 287,500 73,644 25.6% 236,138 233,491 72,850 31.2% 794 TOTAL FEE BASED PROGRAMS 3.505.637 584.316 16.7% 3.141.230 3.030.341 534.244 17.6% 46.243 OTHER INCOME FACILITY RENTAL INCOME 444,865 47,166 10.6% 397,699 346,450 58,654 16.9% (11, 487)53.6% 3,358 **REBATES & REIMBURSED COSTS** 30,000 19,430 64.8% 10,570 30.000 16.073 **REIMBURSEMENTS - CITY PARKS** 180,000 -0.0% 180,000 141,900 9,999 7.0% (9,999)MISCELLANEOUS 15 0.0% 30 0.0% (15) 0.0% 2,798 ENDOWMENTS 10,000 2,798 28.0% 7,202 10,000 -DONATIONS 235 0.0% 4,457 0.0% (4, 222)TOTAL OTHER INCOME 664,865 69,645 10.5% 595,470 528,350 89,213 16.9% (19, 568)**REVENUE FROM OTHER AGENCIES RDA PASSTHROUGH** 1.600.000 0.0% 1.600.000 1.540.000 0.0% INVESTMENT INCOME 0.0% 45,000 0.0% 45,000 40,000 -0.0% 4,655,000 0.0% TAX INCOME / COUNTY 4,655,000 4,178,000 ---0.0% BACKFILL TAX INCOME 0.0% TOTAL REVENUE FROM OTHER AGENCIES 6,300,000 0.0% 6,300,000 0.0% -5,758,000 --10,470,502 6.2% 10,036,700 6.7%