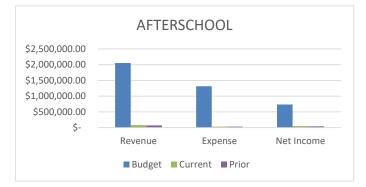

#### CHICO AREA RECREATION AND PARK DISTRICT REVENUE SUMMARY **GENERAL FUND - FUND 2490** AUGUST 2022 **REPRESENTS 17% OF THE YEAR**

TOTAL REVENUE

DIFF. 2022-2023 2022-2023 2022-2023 Remaining 2021-2022 2021-2022 2021-2022 % BUDGET % BUDGET BUDGET YTD Budget BUDGET YTD BY YEAR FEE BASED PROGRAM INCOME AFTER SCHOOL & CAMP PROGRAMS 69,420 AFTERSCHOOL 2,052,225 82,036 4.0% 1,970,189 1,593,933 4.4% 12,616 CAMPS 295.000 227.000 76.9% 68.001 264.190 213.676 80.9% 13.323 SUBTOTAL 2,347,225 309,036 13.2% 2,038,189 1,858,123 283,096 15.2% 25,939 41,713 26.0% 29.0% AQUATICS 160,570 118,857 184,109 53,373 (11,660)CLASSES GENERAL CLASSES 147.260 19.669 13.4% 127.591 84.000 8.332 9.9% 11.337 COMMUNITY BAND 2,000 730 36.5% 1,270 1,000 18 1.8% 712 YOUTH CLASSES 71,300 7,608 10.7% 63,692 61,503 2,963 4.8% 4,645 SUBTOTAL 220,560 28,007 12.7% 64,962 146,503 11,312 7.7% 16,695 232,942 15.2% 197,627 233,995 15.0% 254 ADULT SPORTS 35,315 35,061 NATURE CENTER PROGRAM FEE INCOME 256.840 96.601 37.6% 160,239 188.560 78.552 41.7% 18,049 GRANT FUNDING 0.0% 185,560 0.0% -SUBTOTAL 256,840 96,601 37.6% 160,239 374,120 78,552 21.0% 18,049 OTHER PROGRAMS **SCHOLARSHIPS** (25,000) (2,718) 10.9% (25,000)(2,550)10.2% (168) -0.0% GIFT CERTIFICATES 0.0% ----**CO-SPONSORED & MISCELLANEOUS** -0.0% -0.0% -SPECIAL EVENTS 30.000 0.0% 30.000 6.900 0.0% SENIOR ADULT PROGRAMS 32,500 2,121 6.5% 30,379 6,000 223 3.7% 1,899 YOUTH SPORTS 250,000 74,241 29.7% 175,759 245,591 75,177 30.6% (936) SUBTOTAL 287,500 73,644 25.6% 236,138 233,491 72,850 31.2% 794 TOTAL FEE BASED PROGRAMS 3.505.637 584.316 16.7% 3.141.230 3.030.341 534.244 17.6% 46.243 OTHER INCOME FACILITY RENTAL INCOME 444,865 47,166 10.6% 397,699 346,450 58,654 16.9% (11, 487)53.6% 3,358 **REBATES & REIMBURSED COSTS** 30,000 19,430 64.8% 10,570 30.000 16.073 **REIMBURSEMENTS - CITY PARKS** 180,000 -0.0% 180,000 141,900 9,999 7.0% (9,999)MISCELLANEOUS 15 0.0% 30 0.0% (15) 0.0% 2,798 ENDOWMENTS 10,000 2,798 28.0% 7,202 10,000 -DONATIONS 235 0.0% 4,457 0.0% (4, 222)TOTAL OTHER INCOME 664,865 69,645 10.5% 595,470 528,350 89,213 16.9% (19, 568)**REVENUE FROM OTHER AGENCIES RDA PASSTHROUGH** 1.600.000 0.0% 1.600.000 1.540.000 0.0% INVESTMENT INCOME 0.0% 45,000 0.0% 45,000 40,000 -0.0% 4,655,000 0.0% TAX INCOME / COUNTY 4,655,000 4,178,000 ---0.0% BACKFILL TAX INCOME 0.0% TOTAL REVENUE FROM OTHER AGENCIES 6,300,000 0.0% 6,300,000 0.0% -5,758,000 --10,470,502 6.2% 10,036,700 6.7%