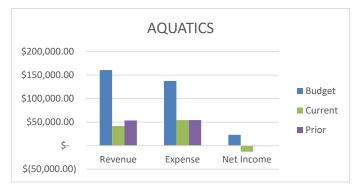

#### CHICO AREA RECREATION AND PARK DISTRICT REVENUE SUMMARY **GENERAL FUND - FUND 2490** AUGUST 2022 **REPRESENTS 17% OF THE YEAR**

TOTAL REVENUE

DIFF. 2022-2023 2022-2023 2022-2023 Remaining 2021-2022 2021-2022 2021-2022 % BUDGET % BUDGET BUDGET YTD Budget BUDGET YTD BY YEAR FEE BASED PROGRAM INCOME AFTER SCHOOL & CAMP PROGRAMS 69,420 AFTERSCHOOL 2,052,225 82,036 4.0% 1,970,189 1,593,933 4.4% 12,616 CAMPS 295.000 227.000 76.9% 68.001 264.190 213.676 80.9% 13.323 SUBTOTAL 2,347,225 309,036 13.2% 2,038,189 1,858,123 283,096 15.2% 25,939 41,713 26.0% 29.0% AQUATICS 160,570 118,857 184,109 53,373 (11,660)CLASSES GENERAL CLASSES 147.260 19.669 13.4% 127.591 84.000 8.332 9.9% 11.337 COMMUNITY BAND 2,000 730 36.5% 1,270 1,000 18 1.8% 712 YOUTH CLASSES 71,300 7,608 10.7% 63,692 61,503 2,963 4.8% 4,645 SUBTOTAL 220,560 28,007 12.7% 64,962 146,503 11,312 7.7% 16,695 232,942 15.2% 197,627 233,995 15.0% 254 ADULT SPORTS 35,315 35,061 NATURE CENTER PROGRAM FEE INCOME 256.840 96.601 37.6% 160,239 188.560 78.552 41.7% 18,049 GRANT FUNDING 0.0% 185,560 0.0% -SUBTOTAL 256,840 96,601 37.6% 160,239 374,120 78,552 21.0% 18,049 OTHER PROGRAMS **SCHOLARSHIPS** (25,000) (2,718) 10.9% (25,000)(2,550)10.2% (168) -0.0% GIFT CERTIFICATES 0.0% ----**CO-SPONSORED & MISCELLANEOUS** -0.0% -0.0% -SPECIAL EVENTS 30.000 0.0% 30.000 6.900 0.0% SENIOR ADULT PROGRAMS 32,500 2,121 6.5% 30,379 6,000 223 3.7% 1,899 YOUTH SPORTS 250,000 74,241 29.7% 175,759 245,591 75,177 30.6% (936) SUBTOTAL 287,500 73,644 25.6% 236,138 233,491 72,850 31.2% 794 TOTAL FEE BASED PROGRAMS 3.505.637 584.316 16.7% 3.141.230 3.030.341 534.244 17.6% 46.243 OTHER INCOME FACILITY RENTAL INCOME 444,865 47,166 10.6% 397,699 346,450 58,654 16.9% (11, 487)53.6% 3,358 **REBATES & REIMBURSED COSTS** 30,000 19,430 64.8% 10,570 30.000 16.073 **REIMBURSEMENTS - CITY PARKS** 180,000 -0.0% 180,000 141,900 9,999 7.0% (9,999)MISCELLANEOUS 15 0.0% 30 0.0% (15) 0.0% 2,798 ENDOWMENTS 10,000 2,798 28.0% 7,202 10,000 -DONATIONS 235 0.0% 4,457 0.0% (4, 222)TOTAL OTHER INCOME 664,865 69,645 10.5% 595,470 528,350 89,213 16.9% (19, 568)**REVENUE FROM OTHER AGENCIES RDA PASSTHROUGH** 1.600.000 0.0% 1.600.000 1.540.000 0.0% INVESTMENT INCOME 0.0% 45,000 0.0% 45,000 40,000 -0.0% 4,655,000 0.0% TAX INCOME / COUNTY 4,655,000 4,178,000 ---0.0% BACKFILL TAX INCOME 0.0% TOTAL REVENUE FROM OTHER AGENCIES 6,300,000 0.0% 6,300,000 0.0% -5,758,000 --10,470,502 6.2% 10,036,700 6.7%