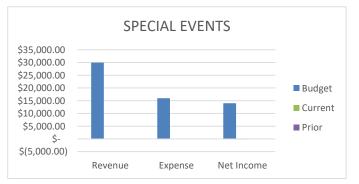

#### CHICO AREA RECREATION AND PARK DISTRICT REVENUE SUMMARY **GENERAL FUND - FUND 2490** AUGUST 2022 **REPRESENTS 17% OF THE YEAR**

TOTAL REVENUE

DIFF. 2022-2023 2022-2023 2022-2023 Remaining 2021-2022 2021-2022 2021-2022 % BUDGET % BUDGET BUDGET YTD Budget BUDGET YTD BY YEAR FEE BASED PROGRAM INCOME AFTER SCHOOL & CAMP PROGRAMS 69,420 AFTERSCHOOL 2,052,225 82,036 4.0% 1,970,189 1,593,933 4.4% 12,616 CAMPS 295.000 227.000 76.9% 68.001 264.190 213.676 80.9% 13.323 SUBTOTAL 2,347,225 309,036 13.2% 2,038,189 1,858,123 283,096 15.2% 25,939 41,713 26.0% 29.0% AQUATICS 160,570 118,857 184,109 53,373 (11,660)CLASSES GENERAL CLASSES 147.260 19.669 13.4% 127.591 84.000 8.332 9.9% 11.337 COMMUNITY BAND 2,000 730 36.5% 1,270 1,000 18 1.8% 712 YOUTH CLASSES 71,300 7,608 10.7% 63,692 61,503 2,963 4.8% 4,645 SUBTOTAL 220,560 28,007 12.7% 64,962 146,503 11,312 7.7% 16,695 232,942 15.2% 197,627 233,995 15.0% 254 ADULT SPORTS 35,315 35,061 NATURE CENTER PROGRAM FEE INCOME 256.840 96.601 37.6% 160,239 188.560 78.552 41.7% 18,049 GRANT FUNDING 0.0% 185,560 0.0% -SUBTOTAL 256,840 96,601 37.6% 160,239 374,120 78,552 21.0% 18,049 OTHER PROGRAMS **SCHOLARSHIPS** (25,000) (2,718) 10.9% (25,000)(2,550)10.2% (168) -0.0% GIFT CERTIFICATES 0.0% ----**CO-SPONSORED & MISCELLANEOUS** -0.0% -0.0% -SPECIAL EVENTS 30.000 0.0% 30.000 6.900 0.0% SENIOR ADULT PROGRAMS 32,500 2,121 6.5% 30,379 6,000 223 3.7% 1,899 YOUTH SPORTS 250,000 74,241 29.7% 175,759 245,591 75,177 30.6% (936) SUBTOTAL 287,500 73,644 25.6% 236,138 233,491 72,850 31.2% 794 TOTAL FEE BASED PROGRAMS 3.505.637 584.316 16.7% 3.141.230 3.030.341 534.244 17.6% 46.243 OTHER INCOME FACILITY RENTAL INCOME 444,865 47,166 10.6% 397,699 346,450 58,654 16.9% (11, 487)53.6% 3,358 **REBATES & REIMBURSED COSTS** 30,000 19,430 64.8% 10,570 30.000 16.073 **REIMBURSEMENTS - CITY PARKS** 180,000 -0.0% 180,000 141,900 9,999 7.0% (9,999)MISCELLANEOUS 15 0.0% 30 0.0% (15) 0.0% 2,798 ENDOWMENTS 10,000 2,798 28.0% 7,202 10,000 -DONATIONS 235 0.0% 4,457 0.0% (4, 222)TOTAL OTHER INCOME 664,865 69,645 10.5% 595,470 528,350 89,213 16.9% (19, 568)**REVENUE FROM OTHER AGENCIES RDA PASSTHROUGH** 1.600.000 0.0% 1.600.000 1.540.000 0.0% INVESTMENT INCOME 0.0% 45,000 0.0% 45,000 40,000 -0.0% 4,655,000 0.0% TAX INCOME / COUNTY 4,655,000 4,178,000 ---0.0% BACKFILL TAX INCOME 0.0% TOTAL REVENUE FROM OTHER AGENCIES 6,300,000 0.0% 6,300,000 0.0% -5,758,000 --10,470,502 6.2% 10,036,700 6.7%