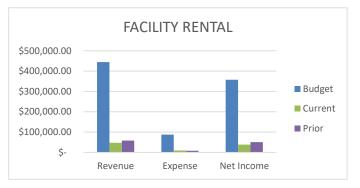

| 30,000 | \$      | -   | \$       | - |
| EXPENSES | \$    | 16,000 | \$      | 145 | \$       | - |



CHICO AREA RECREATION AND PARK DISTRICT BOARD PROGRAM SUMMARY 2022-2023 Preliminary August 2022 17% of the Year

## NATURE CENTER

Budgeted Revenue: 37% Budgeted Expenses: 25% Net Income: \$73 under last year.

## **FACILITY RENTAL**

Budgeted Revenue: 11% Budgeted Expenses: 11% Net Income: \$12,340 under last year.

|          | BUDO | GET     | CUR | RENT YTD | PRIC | DR YTD |
|----------|------|---------|-----|----------|------|--------|
| REVENUE  | \$   | 266,840 | \$  | 99,434   | \$   | 83,334 |
| EXPENSES | \$   | 215,235 | \$  | 52,813   | \$   | 36,641 |



 BUDGET
 CURRENT YTD
 PRIOR YTD

 REVENUE
 \$ 444,865
 \$ 47,166
 \$ 57,979

 EXPENSES
 \$ 87,500
 \$ 9,254
 \$ 7,726



## Attachment C

#### Chico Aquatic Center Consensus Pool Option Budget Estimate Revised August 2022

| ITEM   | DESCRIPTION                        | <u>QTY</u> | UNIT        | UNIT PRICE         | <b>EXTENSIONS</b>   |
|--------|------------------------------------|------------|-------------|--------------------|---------------------|
| 6.1.0  | CONSTRUCTION COSTS                 |            |             |                    |                     |
| 6.1.1  | Site Preparation/Mobilization      | 1          | Allowance   | \$<br>1,000,000.00 | \$<br>1,000,000.00  |
| 6.1.2  | Utility Improvements               | 1          | Allowance   | \$<br>500,000.00   | \$<br>500,000.00    |
| 6.1.3  | 30-Meter Competition Swimming Pool | 7,430      | Square feet | \$<br>265.00       | \$<br>1,96