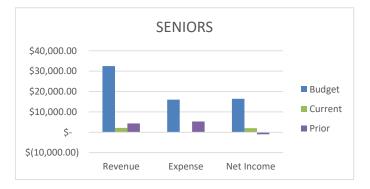

#### CHICO AREA RECREATION AND PARK DISTRICT REVENUE SUMMARY **GENERAL FUND - FUND 2490** AUGUST 2022 **REPRESENTS 17% OF THE YEAR**

TOTAL REVENUE

DIFF. 2022-2023 2022-2023 2022-2023 Remaining 2021-2022 2021-2022 2021-2022 % BUDGET % BUDGET BUDGET YTD Budget BUDGET YTD BY YEAR FEE BASED PROGRAM INCOME AFTER SCHOOL & CAMP PROGRAMS 69,420 AFTERSCHOOL 2,052,225 82,036 4.0% 1,970,189 1,593,933 4.4% 12,616 CAMPS 295.000 227.000 76.9% 68.001 264.190 213.676 80.9% 13.323 SUBTOTAL 2,347,225 309,036 13.2% 2,038,189 1,858,123 283,096 15.2% 25,939 41,713 26.0% 29.0% AQUATICS 160,570 118,857 184,109 53,373 (11,660)CLASSES GENERAL CLASSES 147.260 19.669 13.4% 127.591 84.000 8.332 9.9% 11.337 COMMUNITY BAND 2,000 730 36.5% 1,270 1,000 18 1.8% 712 YOUTH CLASSES 71,300 7,608 10.7% 63,692 61,503 2,963 4.8% 4,645 SUBTOTAL 220,560 28,007 12.7% 64,962 146,503 11,312 7.7% 16,695 232,942 15.2% 197,627 233,995 15.0% 254 ADULT SPORTS 35,315 35,061 NATURE CENTER PROGRAM FEE INCOME 256.840 96.601 37.6% 160,239 188.560 78.552 41.7% 18,049 GRANT FUNDING 0.0% 185,560 0.0% -SUBTOTAL 256,840 96,601 37.6% 160,239 374,120 78,552 21.0% 18,049 OTHER PROGRAMS **SCHOLARSHIPS** (25,000) (2,718) 10.9% (25,000)(2,550)10.2% (168) -0.0% GIFT CERTIFICATES 0.0% ----**CO-SPONSORED & MISCELLANEOUS** -0.0% -0.0% -SPECIAL EVENTS 30.000 0.0% 30.000 6.900 0.0% SENIOR ADULT PROGRAMS 32,500 2,121 6.5% 30,379 6,000 223 3.7% 1,899 YOUTH SPORTS 250,000 74,241 29.7% 175,759 245,591 75,177 30.6% (936) SUBTOTAL 287,500 73,644 25.6% 236,138 233,491 72,850 31.2% 794 TOTAL FEE BASED PROGRAMS 3.505.637 584.316 16.7% 3.141.230 3.030.341 534.244 17.6% 46.243 OTHER INCOME FACILITY RENTAL INCOME 444,865 47,166 10.6% 397,699 346,450 58,654 16.9% (11, 487)53.6% 3,358 **REBATES & REIMBURSED COSTS** 30,000 19,430 64.8% 10,570 30.000 16.073 **REIMBURSEMENTS - CITY PARKS** 180,000 -0.0% 180,000 141,900 9,999 7.0% (9,999)MISCELLANEOUS 15 0.0% 30 0.0% (15) 0.0% 2,798 ENDOWMENTS 10,000 2,798 28.0% 7,202 10,000 -DONATIONS 235 0.0% 4,457 0.0% (4, 222)TOTAL OTHER INCOME 664,865 69,645 10.5% 595,470 528,350 89,213 16.9% (19, 568)**REVENUE FROM OTHER AGENCIES RDA PASSTHROUGH** 1.600.000 0.0% 1.600.000 1.540.000 0.0% INVESTMENT INCOME 0.0% 45,000 0.0% 45,000 40,000 -0.0% 4,655,000 0.0% TAX INCOME / COUNTY 4,655,000 4,178,000 ---0.0% BACKFILL TAX INCOME 0.0% TOTAL REVENUE FROM OTHER AGENCIES 6,300,000 0.0% 6,300,000 0.0% -5,758,000 --10,470,502 6.2% 10,036,700 6.7%