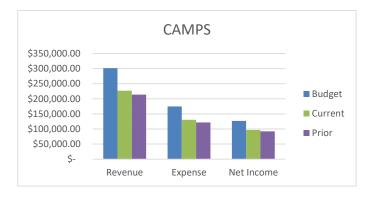

----------------------------------------------|--|--------------------|--|----------------|------------|--|--|--|--|--|
| \$2,500,000.00<br>\$2,000,000.00<br>\$1,500,000.00<br>\$1,000,000.00<br>\$500,000.00 |  |                    |  |                |            |  |  |  |  |  |
| \$-                                                                                  |  | evenue<br>I Budget |  | pense<br>Prior | Net Income |  |  |  |  |  |

|                 | BUDG | ET      | CURRENT YTD |      |     | PRIOR YTD |         |  |
|-----------------|------|---------|-------------|------|-----|-----------|---------|--|
| REVENUE         | \$   | 301,300 | \$          | 227, | 000 | \$        | 213,676 |  |
| <b>EXPENSES</b> | \$   | 174,466 | \$          | 130, | 200 | \$        | 121,604 |  |



### **AQUATICS**

Budgeted Revenue: 26% Budgeted Expenses: 40%

Net Income: \$11,757 under last year

Due to a Lifeguard shortage services at Sycamore Pool have

been prevented during the Summer of 2022.

| LASSES |
|--------|
|        |

Budgeted Revenue: 13% Budgeted Expenses: 14% Net Income: \$7,333 over last year

We have various classes that run throughout the year.

|                 | BU | DGET    | CUF | RRENT YTD | PR | IOR YTD |
|-----------------|----|---------|-----|-----------|----|---------|
| REVENUE         | \$ | 160,570 | \$  | 41,713    | \$ | 53,373  |
| <b>EXPENSES</b> | \$ | 137,500 | \$  | 54,376    | \$ | 54,279  |



|                 | BUDG | ET      | CUR | RENT YTD | PRIC | OR YTD |
|-----------------|------|---------|-----|----------|------|--------|
| REVENU