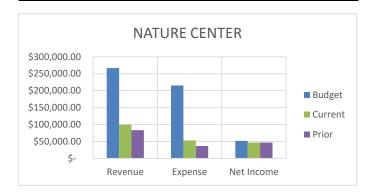

ES</b> | \$    | 16,050 | \$   | 133      | \$   | 5,269  |



|          | BUDGE. | Τ      | CURRE | DTY TN | PRIOR | YTD |
|----------|--------|--------|-------|--------|-------|-----|
| REVENUE  | \$     | 30,000 | \$    | -      | \$    | -   |
| EXPENSES | \$     | 16,000 | \$    | 145    | \$    | -   |



# CHICO AREA RECREATION AND PARK DISTRICT BOARD PROGRAM SUMMARY 2022-2023 Preliminary August 2022

Preliminary August 2022 17% of the Year

36,641

### **NATURE CENTER**

Budgeted Revenue: 37% Budgeted Expenses: 25% Net Income: \$73 under last year.

EXPENSES \$

|         | BUDG | ET      | CURI | RENT | YTD | PRIOR | YTD    |
|---------|------|---------|------|------|-----|-------|--------|
| REVENUE | \$   | 266.840 | \$   | 99   | 434 | \$    | 83.334 |

52,813 \$

215,235 \$



### **FACILITY RENTAL**

Budgeted Revenue: 11% Budgeted Expenses: 11%

Net Income: \$12,340 under last year.

|                 | BU | DGET    | CU | RRENT YTD | PRI | OR YTD |
|-----------------|----|---------|----|-----------|-----|--------|
| REVENUE         | \$ | 444,865 | \$ | 47,166    | \$  | 57,979 |
| <b>EXPENSES</b> | \$ | 87,500  | \$ | 9,254     | \$  | 7,726  |



### Attachment C

### Chico Aquatic Center Consensus Pool Option Budget Estimate Revised August 2022

| ITEM   | DESCRIPTION                        |        | <u>UNIT</u> | <b>UNIT PRICE</b> |              | <b>EXTENSIONS</b> |               |
|--------|------------------------------------|--------|-------------|-------------------|--------------|-------------------|---------------|
| 6.1.0  | CONSTRUCTION COSTS