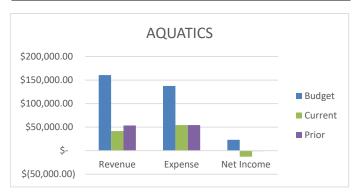

1,300 | \$          | 227, | 000 | \$        | 213,676 |  |
| <b>EXPENSES</b> | \$   | 174,466 | \$          | 130, | 200 | \$        | 121,604 |  |



### **AQUATICS**

Budgeted Revenue: 26% Budgeted Expenses: 40%

Net Income: \$11,757 under last year

Due to a Lifeguard shortage services at Sycamore Pool have

been prevented during the Summer of 2022.

| LASSES |
|--------|
|        |

Budgeted Revenue: 13% Budgeted Expenses: 14% Net Income: \$7,333 over last year

We have various classes that run throughout the year.

|                 | BU | DGET    | CUF | RRENT YTD | PR | IOR YTD |
|-----------------|----|---------|-----|-----------|----|---------|
| REVENUE         | \$ | 160,570 | \$  | 41,713    | \$ | 53,373  |
| <b>EXPENSES</b> | \$ | 137,500 | \$  | 54,376    | \$ | 54,279  |



|                 | BUDG | ET      | CUR | RENT YTD | PRIC | OR YTD |
|-----------------|------|---------|-----|----------|------|--------|
| REVENUE         | \$   | 214,260 | \$  | 28,007   | \$   | 7,310  |
| <b>EXPENSES</b> | \$   | 126,700 | \$  | 18,108   | \$   | 4,743  |



### **ADULT SPORTS**

Budgeted Revenue: 15% Budgeted Exoenses: 14%

Net Income: \$10,659 under last year.

## **YOUTH SPORTS**

Budgeted Revenue: 30% Budgeted Expenses: 23%

Net Income: \$8,129 under last year.

|                 | BUD | GET     | CUR | RENT YTD | PRIOR YTD |        |  |
|-----------------|-----|---------|-----|----------|-----------|--------|--|
| REVENUE         | \$  | 232,942 | \$  | 35,315   | \$        | 35,061 |  |
| <b>EXPENSES</b> | \$  | 185,650 | \$  | 25,247   | \$        | 14,334