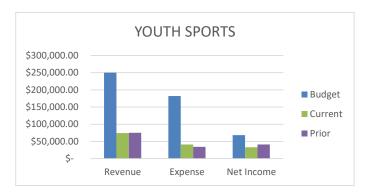

| CUR | RENT YTD | PRIOR YTD |        |  |
|-----------------|-----|---------|-----|----------|-----------|--------|--|
| REVENUE         | \$  | 232,942 | \$  | 35,315   | \$        | 35,061 |  |
| <b>EXPENSES</b> | \$  | 185,650 | \$  | 25,247   | \$        | 14,334 |  |

|              | ADULT SPORTS               |           |
|--------------|----------------------------|-----------|
| \$250,000.00 |                            |           |
| \$200,000.00 | _ <b>_</b>                 |           |
| \$150,000.00 |                            | ■ Budget  |
| \$100,000.00 |                            | ■ Current |
| \$50,000.00  |                            | ■ Prior   |
| \$-          |                            |           |
|              | Revenue Expense Net Income |           |





### **SENIORS**

Budgeted Revenue: 7%
Budgeted Expenses: 1%

Net Income: \$2,952 over last year

## **SPECIAL EVENTS**

Budgeted Revenue: 0% Budgeted Expenses: 1%

Net Income: \$145 under last year.

With Special Events, we often incur expenses prior to receiving revenue (through either entrance fees or sponsorships). This

reflects the Movies in the Park event.

|                 | BUDGE | ET     | CURI | RENT YTD | PRIC | OR YTD |
|-----------------|-------|--------|------|----------|------|--------|
| REVENUE         | \$    | 32,500 | \$   | 2,121    | \$   | 4,305  |
| <b>EXPENSES</b> | \$    | 16,050 | \$   | 133      | \$   | 5,269  |



|          | BUDGE. | Τ      | CURRE | DTY TN | PRIOR | YTD |
|----------|--------|--------|-------|--------|-------|-----|
| REVENUE  | \$     |