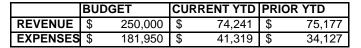

| CUR | RENT YTD | PRIOR YTD |        |  |
|-----------------|-----|---------|-----|----------|-----------|--------|--|
| REVENUE         | \$  | 232,942 | \$  | 35,315   | \$        | 35,061 |  |
| <b>EXPENSES</b> | \$  | 185,650 | \$  | 25,247   | \$        | 14,334 |  |

|              | ADULT SPORTS               |           |
|--------------|----------------------------|-----------|
| \$250,000.00 |                            |           |
| \$200,000.00 | _ <b>_</b>                 |           |
| \$150,000.00 |                            | ■ Budget  |
| \$100,000.00 |                            | ■ Current |
| \$50,000.00  |                            | ■ Prior   |
| \$-          |                            |           |
|              | Revenue Expense Net Income |           |





### **SENIORS**

Budgeted Revenue: 7%
Budgeted Expenses: 1%

Net Income: \$2,952 over last year

## **SPECIAL EVENTS**

Budgeted Revenue: 0% Budgeted Expenses: 1%

Net Income: \$145 under last year.

With Special Events, we often incur expenses prior to receiving revenue (through either entrance fees or sponsorships). This

reflects the Movies in the Park event.

|                 | BUDGE | ET     | CURI | RENT YTD | PRIC | OR YTD |
|-----------------|-------|--------|------|----------|------|--------|
| REVENUE         | \$    | 32,500 | \$   | 2,121    | \$   | 4,305  |
| <b>EXPENSES</b> | \$    | 16,050 | \$   | 133      | \$   | 5,269  |



|          | BUDGE. | Τ      | CURRE | DTY TN | PRIOR | YTD |
|----------|--------|--------|-------|--------|-------|-----|
| REVENUE  | \$