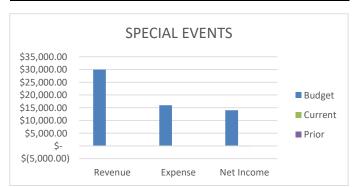

SPECIAL EVENTS**

Budgeted Revenue: 0% Budgeted Expenses: 1%

Net Income: \$145 under last year.

With Special Events, we often incur expenses prior to receiving revenue (through either entrance fees or sponsorships). This

reflects the Movies in the Park event.

|                 | BUDGE | ET     | CURI | RENT YTD | PRIC | OR YTD |
|-----------------|-------|--------|------|----------|------|--------|
| REVENUE         | \$    | 32,500 | \$   | 2,121    | \$   | 4,305  |
| <b>EXPENSES</b> | \$    | 16,050 | \$   | 133      | \$   | 5,269  |



|          | BUDGE. | Τ      | CURRE | DTY TN | PRIOR | YTD |
|----------|--------|--------|-------|--------|-------|-----|
| REVENUE  | \$     | 30,000 | \$    | -      | \$    | -   |
| EXPENSES | \$     | 16,000 | \$    | 145    | \$    | -   |



# CHICO AREA RECREATION AND PARK DISTRICT BOARD PROGRAM SUMMARY 2022-2023 Preliminary August 2022

Preliminary August 2022 17% of the Year

36,641

### **NATURE CENTER**

Budgeted Revenue: 37% Budgeted Expenses: 25% Net Income: \$73 under last year.

EXPENSES \$

|         | BUDG | ET      | CURI | RENT | YTD | PRIOR | YTD    |
|---------|------|---------|------|------|-----|-------|--------|
| REVENUE | \$   | 266.840 | \$   | 99   | 434 | \$    | 83.334 |

52,813 \$

215,235 \$



### **FACILITY RENTAL**

Budgeted Revenue: 11% Budgeted Expenses: 11%

Net Income: \$12,340 under last year.

|                 | BU | DGET    | CU | RRENT YTD | PRI | OR YTD |
|-----------------|----|---------|----|-----------|-----|--------|
| REVENUE         | \$ | 444,865 | \$ | 47,166    | \$  | 57,979 |