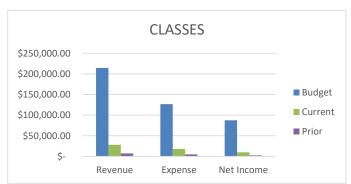

ervices at Sycamore Pool have

been prevented during the Summer of 2022.

| LASSES |
|--------|
|        |

Budgeted Revenue: 13% Budgeted Expenses: 14% Net Income: \$7,333 over last year

We have various classes that run throughout the year.

|                 | BU | DGET    | CUF | RRENT YTD | PR | IOR YTD |
|-----------------|----|---------|-----|-----------|----|---------|
| REVENUE         | \$ | 160,570 | \$  | 41,713    | \$ | 53,373  |
| <b>EXPENSES</b> | \$ | 137,500 | \$  | 54,376    | \$ | 54,279  |



|                 | BUDG | ET      | CUR | RENT YTD | PRIC | OR YTD |
|-----------------|------|---------|-----|----------|------|--------|
| REVENUE         | \$   | 214,260 | \$  | 28,007   | \$   | 7,310  |
| <b>EXPENSES</b> | \$   | 126,700 | \$  | 18,108   | \$   | 4,743  |



### **ADULT SPORTS**

Budgeted Revenue: 15% Budgeted Exoenses: 14%

Net Income: \$10,659 under last year.

## **YOUTH SPORTS**

Budgeted Revenue: 30% Budgeted Expenses: 23%

Net Income: \$8,129 under last year.

|                 | BUD | GET     | CUR | RENT YTD | PRIOR YTD |        |  |
|-----------------|-----|---------|-----|----------|-----------|--------|--|
| REVENUE         | \$  | 232,942 | \$  | 35,315   | \$        | 35,061 |  |
| <b>EXPENSES</b> | \$  | 185,650 | \$  | 25,247   | \$        | 14,334 |  |

|              | ADULT SPORTS               |           |
|--------------|----------------------------|-----------|
| \$250,000.00 |                            |           |
| \$200,000.00 | _ <b>_</b>                 |           |
| \$150,000.00 |                            |