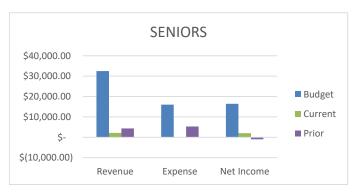

| ■ Prior   |
| \$-          |                            |           |
|              | Revenue Expense Net Income |           |





### **SENIORS**

Budgeted Revenue: 7%
Budgeted Expenses: 1%

Net Income: \$2,952 over last year

## **SPECIAL EVENTS**

Budgeted Revenue: 0% Budgeted Expenses: 1%

Net Income: \$145 under last year.

With Special Events, we often incur expenses prior to receiving revenue (through either entrance fees or sponsorships). This

reflects the Movies in the Park event.

|                 | BUDGE | ET     | CURI | RENT YTD | PRIC | OR YTD |
|-----------------|-------|--------|------|----------|------|--------|
| REVENUE         | \$    | 32,500 | \$   | 2,121    | \$   | 4,305  |
| <b>EXPENSES</b> | \$    | 16,050 | \$   | 133      | \$   | 5,269  |



|          | BUDGE. | Τ      | CURRE | DTY TN | PRIOR | YTD |
|----------|--------|--------|-------|--------|-------|-----|
| REVENUE  | \$     | 30,000 | \$    | -      | \$    | -   |
| EXPENSES | \$     | 16,000 | \$    | 145    | \$    | -   |



# CHICO AREA RECREATION AND PARK DISTRICT BOARD PROGRAM SUMMARY 2022-2023 Preliminary August 2022

Preliminary August 2022 17% of the Year

36,641

### **NATURE CENTER**

Budgeted Revenue: 37% Budgeted Expenses: 25% Net Income: \$73 under last year.

EXPENSES \$

|         | BUDG | ET      | CURI | RENT | YTD | PRIOR | YTD    |
|---------|------|---------|------|------|-----|-------|--------|
| REVENUE | \$   | 266.840 | \$   | 99   | 434 | \$    | 83.334 |

52,813 \$

215,235 \$



### **FACILITY RENTAL**

Budgeted Revenue: 11% Budgeted Exp