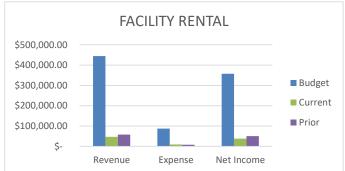

2-2023 Preliminary August 2022

Preliminary August 2022 17% of the Year

36,641

### **NATURE CENTER**

Budgeted Revenue: 37% Budgeted Expenses: 25% Net Income: \$73 under last year.

EXPENSES \$

|         | BUDG | ET      | CURI | RENT | YTD | PRIOR | YTD    |
|---------|------|---------|------|------|-----|-------|--------|
| REVENUE | \$   | 266.840 | \$   | 99   | 434 | \$    | 83.334 |

52,813 \$

215,235 \$



### **FACILITY RENTAL**

Budgeted Revenue: 11% Budgeted Expenses: 11%

Net Income: \$12,340 under last year.

|                 | BU | DGET    | CU | RRENT YTD | PRI | OR YTD |
|-----------------|----|---------|----|-----------|-----|--------|
| REVENUE         | \$ | 444,865 | \$ | 47,166    | \$  | 57,979 |
| <b>EXPENSES</b> | \$ | 87,500  | \$ | 9,254     | \$  | 7,726  |



### Attachment C

### Chico Aquatic Center Consensus Pool Option Budget Estimate Revised August 2022

| ITEM   | DESCRIPTION                        |        | <u>UNIT</u> | <b>UNIT PRICE</b> |              | <b>EXTENSIONS</b> |               |
|--------|------------------------------------|--------|-------------|-------------------|--------------|-------------------|---------------|
| 6.1.0  | CONSTRUCTION COSTS                 |        |             |                   |              |                   |               |
| 6.1.1  | Site Preparation/Mobilization      | 1      | Allowance   | \$                | 1,000,000.00 | \$                | 1,000,000.00  |
| 6.1.2  | Utility Improvements               |        | Allowance   | \$                | 500,000.00   | \$                | 50