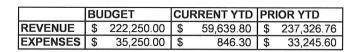

# FACILITY RENTAL

We are at 27% of Budgeted Revenues and 2% of Budgeted Expenses. Our Net Income is \$145,287.66 less than this time last year.

|          | BU | DGET       | CU | RRENT YTD  | PR | IOR YTD    |
|----------|----|------------|----|------------|----|------------|
| REVENUE  | \$ | 174,960.00 | \$ | 142,756.54 | \$ | 177,611.05 |
| EXPENSES | \$ | 111,163.00 | \$ | 87,863.93  | \$ | 106,716.80 |