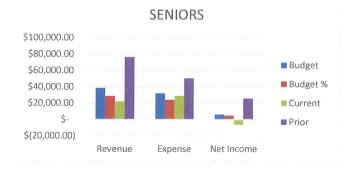

### **SENIORS**

We are at 58% of Budgeted Revenues and 91% of Budgeted Expenses. Our Net Income is \$32,487.03 less than this time last year.

|          | BU | DGET      | CU | RRENT YTD | PRI | OR YTD    |
|----------|----|-----------|----|-----------|-----|-----------|
| REVENUE  | \$ | 38,500.00 | \$ | 22,513.00 | \$  | 76,280.20 |
| EXPENSES | \$ | 32,150.00 | \$ | 29,105.70 | \$  | 50,385.87 |