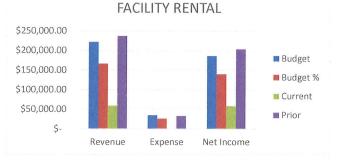

# FACILITY RENTAL

We are at 27% of Budgeted Revenues and 2% of Budgeted Expenses. Our Net Income is \$145,287.66 less than this time last year.

|          | BU | DGET       | CU | RRENT YTD  | PR | IOR YTD    |
|----------|----|------------|----|------------|----|------------|
| REVENUE  | \$ | 174,960.00 | \$ | 142,756.54 | \$ | 177,611.05 |
| EXPENSES | \$ | 111,163.00 | \$ | 87,863.93  | \$ | 106,716.80 |

|                         | 1202-0202    | Amril 2024  | 2020-2021<br>VTD | 2020-2021<br>% of Budget | Remaining   | 2019-2020        |            | 2019-2020   | 2019-2020   | Difference   |
|-------------------------|--------------|-------------|------------------|--------------------------|-------------|------------------|------------|-------------|-------------|--------------|
| YOUTH SPORTS            | nuger        |             |                  | % or budger              | Buaget      | Budget           | April 2020 | QIA         | % of Budget | by Year      |
| INCOME                  | 235 000 00   | 20 019 17   | 96 052 29        | A106                     | 138 047 74  |                  |            | 01 020 001  | 2000        |              |
| PROGRAM SUPPLIES        |              | (1,347.60)  | (3,938.72)       | 11%                      | (30.661.28) | (29,150,00)      | (28.45)    | (20,209,94) | %00%        | (04,UZ1.3U)  |
| PROGRAM TRANSPORTATION  |              |             | 1                | %0                       | -           | (400.00)         | ( <u>)</u> |             | %0          | 22:1 12:01   |
| CLOTHING                | Ţ            | ı           | ĩ                | %0                       |             | 1                | ,          | T           | %0          |              |
| CONTRACT SERVICES       | ı            | ,           | ı                | %0                       |             | t                |            | ī           | %0          | ,            |
| PART-TIME WAGES         | (130,650.00) | (8,898.30)  | (43,852.63)      | 34%                      | (86,797.37) | (105,000.00)     | (41.56)    | (73,915.88) | 20%         | 30,063.25    |
| OFFICIALS WAGES         | 1            |             | T                | %0                       |             | ,                |            | T           | %0          |              |
| IOIAL YOUTH SPORTS      | 69,750.00    | 9,773.27    | 48,260.94        | 69%                      | 21,489.06   | 89,950.00        | (70.01)    | 85,947.77   | %96         | (37,686.83)  |
| SENIOP PROGRAMS         |              |             |                  |                          |             |                  |            |             |             |              |
| INCOME                  | 38.500.00    | 2.221.00    | 22 513 00        | 58%                      | 15 987 00   | 96 000 00        | 37168      | 76 280 20   | 7002        | (15 767 20)  |
| PROGRAM SUPPLIES        | (2.950.00)   |             |                  | %00                      | (00 026 2)  | (5 100 00)       | 00.470     | 10,200.20   | 2004        | (NZ. 101,00) |
| PROGRAM TRANSPORTATION  |              |             | ı                | %0                       | -           | (00:00) (0)<br>- | . 1        | (20:0-0(2)  | %0          | 2,040.02     |
| CONTRACT SERVICES       | (13,500.00)  | (13,481.00) | (13,481.00)      | 100%                     | (19.00)     | (25,500,00)      | ,          | (16.366.44) | 64%         | 2 885 44     |
| PART-TIME WAGES         | (1,200.00)   |             | 1                | %0                       | (1,200.00)  | (21,700.00)      |            | (10.154.39) | 47%         | 10 154 39    |
| INSTRUCTOR WAGES        | (14,500.00)  | (3,145.80)  | (15,624.70)      | 108%                     | 1,124.70    | (21,500.00)      | (1,278.60) | (21,816.42) | 101%        | 6.191.72     |
| TOTAL SENIOR PROGRAMS   | 6,350.00     | (14,405.80) | (6,592.70)       | -104%                    | 12,942.70   | 22,200.00        | (953.92)   | 25,894.33   | 117%        | (32,487.03)  |
| SDECIAL EVENTS          |              |             |                  |                          |             |                  |            |             |             |              |
|                         | 7.350.00     | ı           | ,                | %U                       | 7 350 00    | 0 300 00         | 150.00     | E 247 40    |             | VE 247 401   |
| PROGRAM SUPPLIES        | (5,850,00)   | ,           |                  | %0                       | 15 850 001  | 7 100 001        | 1356 001   | 0,241.40    | 200 C       | (0,241.4U)   |
| MILEAGE                 | -            |             | ,                | %0                       | -           | (00.001,1)       | (00.000)   | (0C.250,2)  | 20%0        | 00.260,2     |
| CONTRACT SERVICES       | (3,000.00)   |             | ,                | %0                       | (3 000 00)  | (3 200 00)       |            | (7 815 31)  | 88%         | 2 815 31     |
| PART-TIME WAGES         | -            | ,           | ı                | %0                       | -           | (450.00)         |            | (59.50)     |             | 2,010.51     |
| TOTAL SPECIAL EVENTS    | (1,500.00)   |             |                  | %0                       | (1,500.00)  | (1,450.00)       | (196.00)   | (319.97)    |             | 319.97       |
|                         |              |             |                  |                          |             |                  |            |             |             |              |
| NATURE CENTER           |              |             |                  |                          |             |                  |            |             |             |              |
| INCOME                  | 163,960.00   | 5,204.00    | 127,555.72       | 78%                      | 36,404.28   | 322,100.00       | 2,663.96   | 154,215.66  | 48%         | (26,659.94)  |
| FACILITY RENTALS        | 'n           |             | 1,425.00         | %0                       | (1,425.00)  | 3,500.00         | ,          | 2,044.50    | 58%         | (619.50)     |
| FUNDRAISING (DONATIONS) | 1,000.00     | 2,725.36    | 11,181.00        | 1118%                    | (10,181.00) | 5,000.00         | 2,594.82   | 21,350.89   | 427%        | (10,169.89)  |
| GRANT FUNDING           | I            | ,           | '                | %0                       | ·           | ř                | r          |             | %0          | ,            |
|                         | 10,000.00    | '           | 2,594.82         | 26%                      | 7,405.18    | 11,000.00        | ,          | t           | %0          | 2,594.82     |
| FULL-IIME WAGES         | ·            | L           | r                | %0                       | ,           |                  | T          |             | %0          | ,            |
| PAR I-TIME WAGES        | (98,763.00)  | (9,041.88)  | (83,965.01)      | 85%                      | (14,797.99) | (157,320.00)     | (1,190.25) | (79,637.96) | 51%         | (4,327.05)   |
| FICA                    | ī            |             | ī                | %0                       | ,           | ·                |            | '           | %0          | ı            |
|                         |              | ,           | ì                | %0                       | 1           | ı                | (171.94)   | (3,356.04)  | %0          | 3,356.04     |
| MEDICAL                 | ĩ            |             | ī                | %0                       | 1           |                  | ſ          | (2,182.46)  | %0          | 2,182.46     |
| WCINSURANCE             | ī            |             | ī                | %0                       |             | ,                | т          | ı           | %0          |              |
| CLOTHING                | T            | t           | ľ                | %0                       |             | ī                | J          |             | %0          | ¢            |
| STAFF TRAINING          | 3            | x.          | ī                | %0                       | ı           | ŗ                |            | ,           | %0          | ·            |
| ADVERTISING             | T            | ,           | ī                | %0                       | ĩ           | ·                | T          | ı           | %0          | ı            |
| COPYING                 | ı            | ,           | ï                | %0                       | ,           | ,                | x          | '           | %0          |              |
| EQUIPMENT/SOFTWARE      | T            | t           | ï                | %0                       |             | ,                | 1          | r           | %0          | ľ            |
| CONTRACT SERVICES       | 1            | (267.21)    | (1,524.90)       | %0                       | 1,524.90    | (6,500.00)       | (162.90)   | (2,857.95)  | 44%         | 1,333.05     |
| PROGRAM SUPPLIES        | (12,400.00)  | (2.00)      | (2,374.02)       | 19%                      | (10,025.98) | (31,500.00)      | (51.35)    | (18,682.39) | 59%         | 16,308.37    |
| MILEAGE                 | ī            | ,           | ī                | %0                       | 1           | 1                | ī          | ı           | %0          | ı            |
|                         | ·            | I           | ì                | %0                       | 3           | ı                |            | ı           | %0          | ĩ            |
|                         | -            | -           |                  | %0                       |             | ,                |            | x           | %0          | ľ            |
| IOIAL MAIURE CENTER     | 63,/9/.00    | (1,384.73)  | 54,892.61        | 86%                      | 8,904.39    | 146,280.00       | 3,682.34   | 70,894.25   | 48%         | (16,001.64)  |