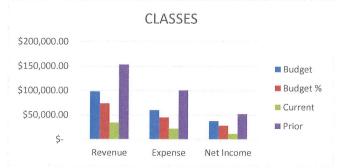

CLASSES

We are at 35% of Budgeted Revenues and 38% of Budgeted Expenses. We have various classes that run throughout the year. Our Net Income is currently \$40,567.81 less than this time last year.

|          | BU | DGET       | CU | RRENT YTD  | PR | IOR YTD    |
|----------|----|------------|----|------------|----|------------|
| REVENUE  | \$ | 150,487.00 | \$ | 120,186.25 | \$ | 111,748.19 |
| EXPENSES | \$ | 140,290.00 | \$ | 78,302.70  | \$ | 84,687.35  |