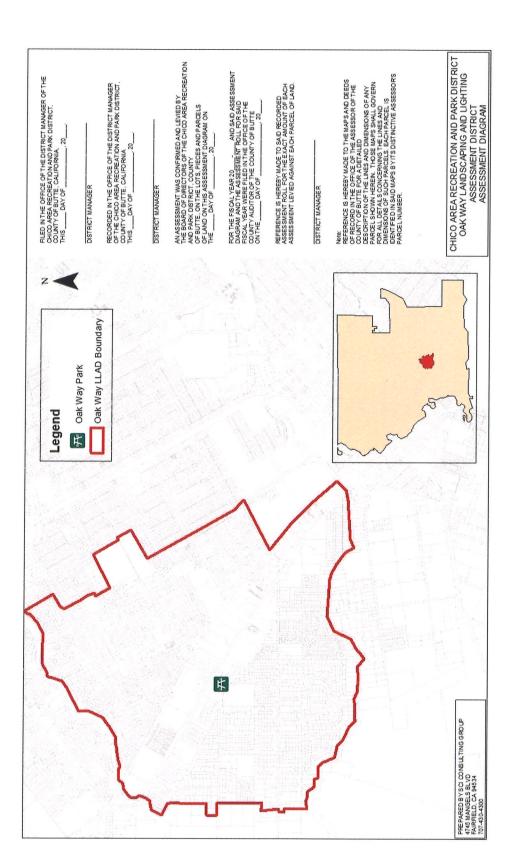

- 7.2 <u>Public Hearing for Budget for Fiscal Year 2021/2022</u> (Staff Report 21-16) <u>Public Hearing</u> – Opportunity to appear and be heard regarding the proposed adoption of the Resolution of the Board of Directors of the Chico Area Recreation and Park District Adopting the Final Budget for the 2021/2022 Fiscal Year.
- 7.3 <u>Public Hearing and Resolution Approving Engineer's Reports, Confirming Diagrams and Assessments and Ordering the Continuation of the Levy of Assessments for Fiscal Year 2021-22 for the Oak Way, Amber Grove/Greenfield, and Baroni Neighborhood Park and Open Space (No. LLD 001-005) Landscaping and Lighting Assessment Districts (Staff Report 21-17) Action Requested that the Board of Directors hold a public hearing, consider all public comments, and approve Resolution 21-9 approving the Engineer's Reports, confirming the diagrams and assessments, and ordering the continuation of the levy of assessments for fiscal year 2021-22 for the Oak Way, Amber Grove/Greenfield, and Baroni Neighborhood Park and Open Space (No. LLD 001-005) Landscaping and Lighting Assessment Districts.</u>
- 7.4 <u>Rotary Centennial Park</u> (Staff Report 21-18) *Action Requested that the Board of Directors authorize the General Manager to utilize \$200,000 from the District's unassigned fund to complete the Rotary Centennial Park project.*