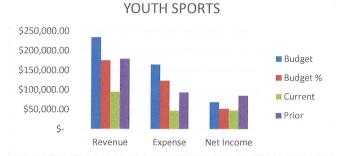

# **YOUTH SPORTS**

We are at 41% of Budgeted Revenues and 29% of Budgeted Expenses. Our Net Income is \$37,686.83 less than this time last year.

|          | BU | DGET       | CUI | RRENT YTD  | PR | IOR YTD    |
|----------|----|------------|-----|------------|----|------------|
| REVENUE  | \$ | 215,719.00 | \$  | (3,263.79) | \$ | 144,599.85 |
| EXPENSES | \$ | 133,294.00 | \$  | 7,234.88   | \$ | 87,251.07  |