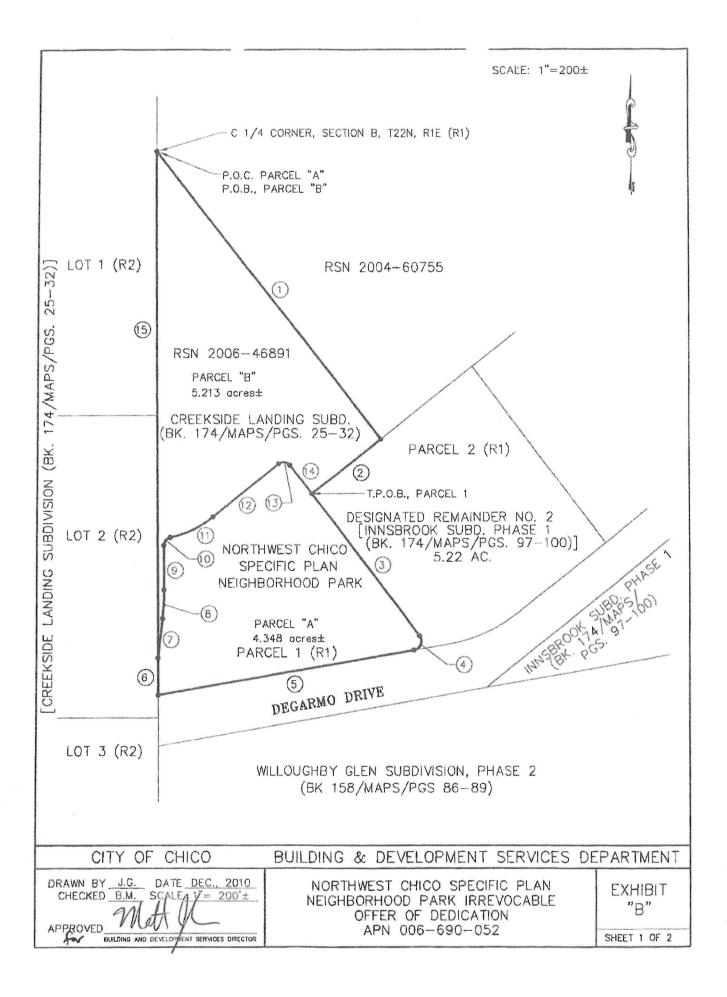

#### 8.0 NEW BUSINESS

- 8.1 Conveyance of Husa Ranch/Nob Hill Neighborhood Park and Hartley Neighborhood Park (Staff Report 21-19) - Action Requested - that the Board of Directors (1) Approve Resolution 21-10 authorizing the transfer and conveyance of Husa Ranch/Nob Hill Neighborhood Park, Assessor's Parcel Nos. 002-640-069 and 002-590-053, and the pass through of that portion of the annual assessment associated with Chico Maintenance District Nos. 503 and 525 appropriated for the operation and maintenance of the park, and approving the exchange and acceptance of the Benefit Assessment District proceeds for Husa Ranch/Nob Hill Neighborhood Park and Open Space Landscape and Lighting District #001-08, (2) Approve Resolution 21-11 authorizing the transfer and conveyance of Hartley Neighborhood Park, Assessors Parcel No. 006-690-052, and the pass through of that portion of the annual assessment associated with Chico Maintenance District No. 582/A16 appropriated for the operation and maintenance of the park, and (3) Authorize the General Manager to utilize up to \$50,000 from the District's General Fund to purchase additional equipment needed for maintenance and operations.
- 8.2 <u>Employee COVID 19 Vaccinations</u> (Staff Report 21-20) *Action Requested that the Board of Directors direct staff how to proceed.*
- 8.3 <u>General Manager Recruitment</u> (Staff Report 21-21) *Action Requested that the Board of Directors direct staff to contract with Bob Murray and Associates in an amount not to exceed \$25,000 to assist with the General Manager recruitment.*