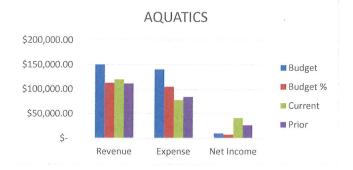

## AQUATICS

We are at 80% of Budgeted Revenues and 56% of Budgeted Expenses. Our Net Income is currently \$14,822.71 more than this time last year.

|          | BU | DGET       | CU | RRENT YTD  | PR | IOR YTD    |
|----------|----|------------|----|------------|----|------------|
| REVENUE  | \$ | 309,205.00 | \$ | 163,211.49 | \$ | 255,909.00 |
| EXPENSES | \$ | 192,283.00 | \$ | 100,318.42 | \$ | 125,743.22 |