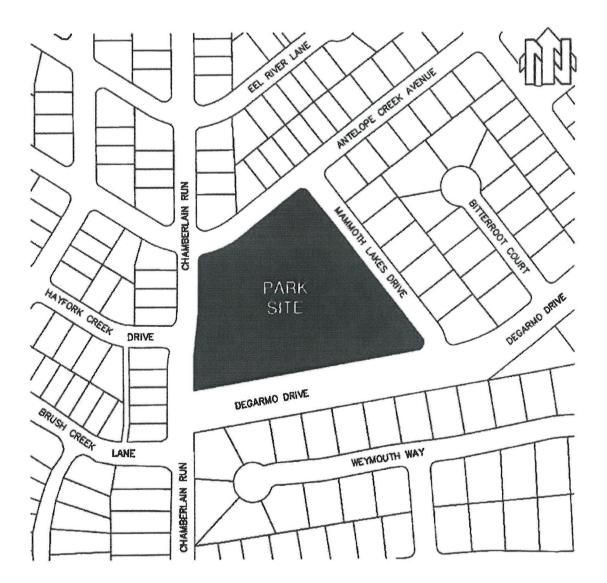

- 7.2 <u>Public Hearing for Budget for Fiscal Year 2021/2022</u> (Staff Report 21-16) <u>Public Hearing</u> – Opportunity to appear and be heard regarding the proposed adoption of the Resolution of the Board of Directors of the Chico Area Recreation and Park District Adopting the Final Budget for the 2021/2022 Fiscal Year.
- 7.3 <u>Public Hearing and Resolution Approving Engineer's Reports, Confirming Diagrams and Assessments and Ordering the Continuation of the Levy of Assessments for Fiscal Year 2021-22 for the Oak Way, Amber Grove/Greenfield, and Baroni Neighborhood Park and Open Space (No. LLD 001-005) Landscaping and Lighting Assessment Districts (Staff Report 21-17) Action Requested that the Board of Directors hold a public hearing, consider all public comments, and approve Resolution 21-9 approving the Engineer's Reports, confirming the diagrams and assessments, and ordering the continuation of the levy of assessments for fiscal year 2021-22 for the Oak Way, Amber Grove/Greenfield, and Baroni Neighborhood Park and Open Space (No. LLD 001-005) Landscaping and Lighting Assessment Districts.</u>
- 7.4 <u>Rotary Centennial Park</u> (Staff Report 21-18) *Action Requested that the Board of Directors authorize the General Manager to utilize \$200,000 from the District's unassigned fund to complete the Rotary Centennial Park project.*