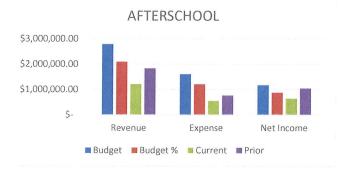

# **AFTERSCHOOL**

We are at 44% of Budgeted Revenues and 35% of Budgeted Expenses. Our Net Income is \$403,299.44 less than this time last year.

|          | BUDGET          | CURRENT YTD     | PRIOR YTD       |
|----------|-----------------|-----------------|-----------------|
| REVENUE  | \$ 2,800,642.00 | \$ 1,224,019.11 | \$ 1,838,211.38 |
| EXPENSES | \$ 1,616,975.00 | \$ 564,930.17   | \$ 775,823.00   |