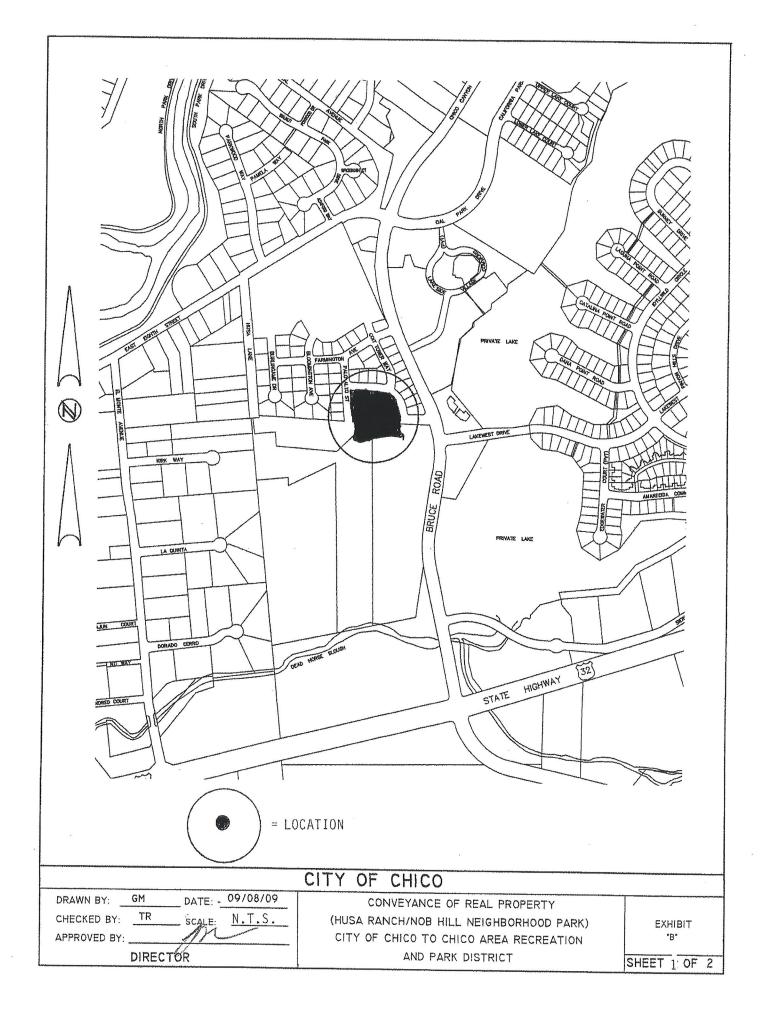

#### 8.0 NEW BUSINESS

- 8.1 Conveyance of Husa Ranch/Nob Hill Neighborhood Park and Hartley Neighborhood Park (Staff Report 21-19) - Action Requested - that the Board of Directors (1) Approve Resolution 21-10 authorizing the transfer and conveyance of Husa Ranch/Nob Hill Neighborhood Park, Assessor's Parcel Nos. 002-640-069 and 002-590-053, and the pass through of that portion of the annual assessment associated with Chico Maintenance District Nos. 503 and 525 appropriated for the operation and maintenance of the park, and approving the exchange and acceptance of the Benefit Assessment District proceeds for Husa Ranch/Nob Hill Neighborhood Park and Open Space Landscape and Lighting District #001-08, (2) Approve Resolution 21-11 authorizing the transfer and conveyance of Hartley Neighborhood Park, Assessors Parcel No. 006-690-052, and the pass through of that portion of the annual assessment associated with Chico Maintenance District No. 582/A16 appropriated for the operation and maintenance of the park, and (3) Authorize the General Manager to utilize up to \$50,000 from the District's General Fund to purchase additional equipment needed for maintenance and operations.
- 8.2 <u>Employee COVID 19 Vaccinations</u> (Staff Report 21-20) *Action Requested that the Board of Directors direct staff how to proceed.*
- 8.3 <u>General Manager Recruitment</u> (Staff Report 21-21) *Action Requested that the Board of Directors direct staff to contract with Bob Murray and Associates in an amount not to exceed \$25,000 to assist with the General Manager recruitment.*