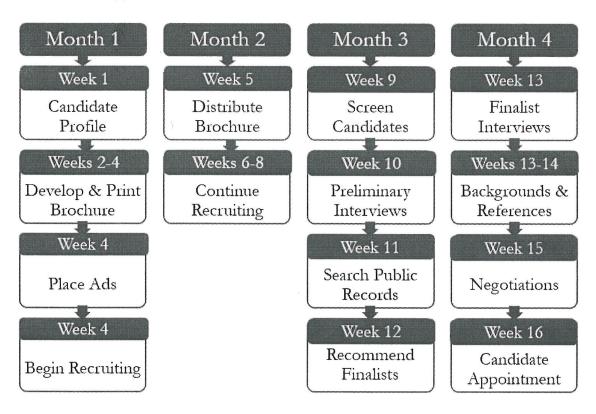

#### 8.0 NEW BUSINESS

- 8.1 Conveyance of Husa Ranch/Nob Hill Neighborhood Park and Hartley Neighborhood Park (Staff Report 21-19) - Action Requested - that the Board of Directors (1) Approve Resolution 21-10 authorizing the transfer and conveyance of Husa Ranch/Nob Hill Neighborhood Park, Assessor's Parcel Nos. 002-640-069 and 002-590-053, and the pass through of that portion of the annual assessment associated with Chico Maintenance District Nos. 503 and 525 appropriated for the operation and maintenance of the park, and approving the exchange and acceptance of the Benefit Assessment District proceeds for Husa Ranch/Nob Hill Neighborhood Park and Open Space Landscape and Lighting District #001-08, (2) Approve Resolution 21-11 authorizing the transfer and conveyance of Hartley Neighborhood Park, Assessors Parcel No. 006-690-052, and the pass through of that portion of the annual assessment associated with Chico Maintenance District No. 582/A16 appropriated for the operation and maintenance of the park, and (3) Authorize the General Manager to utilize up to \$50,000 from the District's General Fund to purchase additional equipment needed for maintenance and operations.
- 8.2 <u>Employee COVID 19 Vaccinations</u> (Staff Report 21-20) *Action Requested that the Board of Directors direct staff how to proceed.*
- 8.3 <u>General Manager Recruitment</u> (Staff Report 21-21) *Action Requested that the Board of Directors direct staff to contract with Bob Murray and Associates in an amount not to exceed \$25,000 to assist with the General Manager recruitment.*