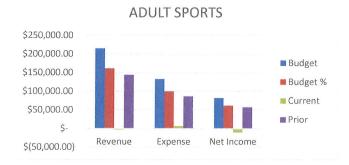

# ADULT SPORTS

We are at -2% of Budgeted Revenues and 5% of Budgeted Expenses. Our Net Income is \$67,847.45 less than this time last year.

# **YOUTH SPORTS**

We are at 41% of Budgeted Revenues and 29% of Budgeted Expenses. Our Net Income is \$37,686.83 less than this time last year.

|          | BU | DGET       | CUI | RRENT YTD  | PR | IOR YTD    |
|----------|----|------------|-----|------------|----|------------|
| REVENUE  | \$ | 215,719.00 | \$  | (3,263.79) | \$ | 144,599.85 |
| EXPENSES | \$ | 133,294.00 | \$  | 7,234.88   | \$ | 87,251.07  |