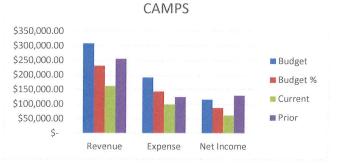

### CAMPS

We are at 53% of Budgeted Revenues and 52% of Budgeted Expenses. CAMPS are seasonal. The majority run June-August. The rest are during school breaks in December/January and March. Our Net Income is currently \$67,272.71 less than this time last year.