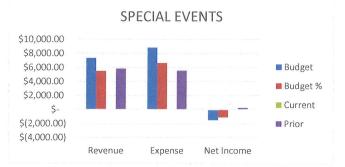

# **SPECIAL EVENTS**

We are at 0% of Budgeted Revenues and 0% of Budgeted Expenses. Our Net Income is \$280.03 less than this time last year. With Special Events, we often incur expenses prior to receiving revenue (through either entrance fees or sponsorships).

|          | BUD | GET      | CURI | RENT YTD | PRI | OR YTD   |
|----------|-----|----------|------|----------|-----|----------|
| REVENUE  | \$  | 7,350.00 | \$   | -        | \$  | 5,847.40 |
| EXPENSES | \$  | 8,850.00 | \$   | -        | \$  | 5,567.37 |