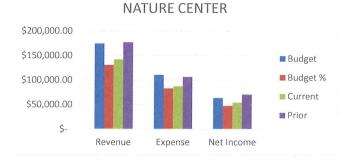

# NATURE CENTER

We are at 82% of Budgeted Revenues and 79% of Budgeted Expenses. Our Net Income is \$16,001.64 less than this time last year.

|                         | 1202-0202    | Amril 2024  | 2020-2021<br>VTD | 2020-2021<br>% of Budget | Remaining   | 2019-2020        |            | 2019-2020   | 2019-2020   | Difference   |
|-------------------------|--------------|-------------|------------------|--------------------------|-------------|------------------|------------|-------------|-------------|--------------|
| YOUTH SPORTS            | nuger        |             |                  | % or budger              | Buaget      | Budget           | April 2020 | QIA         | % of Budget | by Year      |
| INCOME                  | 235 000 00   | 20 019 17   | 96 052 29        | A106                     | 138 047 74  |                  |            | 01 020 001  | 2000        |              |
| PROGRAM SUPPLIES        |              | (1,347.60)  | (3,938.72)       | 11%                      | (30.661.28) | (29,150,00)      | (28.45)    | (20,209,94) | %00%        | (04,UZ1.3U)  |
| PROGRAM TRANSPORTATION  |              |             | 1                | %0                       | -           | (400.00)         | ( <u>)</u> |             | %0          | 22:1 12:01   |
| CLOTHING                | Ţ            | ı           | ĩ                | %0                       |             | 1                | ,          | T           | %0          |              |
| CONTRACT SERVICES       | ı            | ,           | ı                | %0                       |             | t                |            | ī           | %0          | ,            |
| PART-TIME WAGES         | (130,650.00) | (8,898.30)  | (43,852.63)      | 34%                      | (86,797.37) | (105,000.00)     | (41.56)    | (73,915.88) | 20%         | 30,063.25    |
| OFFICIALS WAGES         | 1            |             | T                | %0                       |             | ,                |            | T           | %0          |              |
| IOIAL YOUTH SPORTS      | 69,750.00    | 9,773.27    | 48,260.94        | 69%                      | 21,489.06   | 89,950.00        | (70.01)    | 85,947.77   | %96         | (37,686.83)  |
| SENIOP PROGRAMS         |              |             |                  |                          |             |                  |            |             |             |              |
| INCOME                  | 38.500.00    | 2.221.00    | 22 513 00        | 58%                      | 15 987 00   | 96 000 00        | 37168      | 76 280 20   | 7002        | (15 767 20)  |
| PROGRAM SUPPLIES        | (2.950.00)   |             |                  | %00                      | (00 026 2)  | (5 100 00)       | 00.470     | 10,200.20   | 2004        | (NZ. 101,00) |
| PROGRAM TRANSPORTATION  |              |             | ı                | %0                       | -           | (00:00) (0)<br>- | . 1        | (20:0-0(2)  | %0          | 2,040.02     |
| CONTRACT SERVICES       | (13,500.00)  | (13,481.00) | (13,481.00)      | 100%                     | (19.00)     | (25,500,00)      | ,          | (16.366.44) | 64%         | 2 885 44     |
| PART-TIME WAGES         | (1,200.00)   |             | 1                | %0                       | (1,200.00)  | (21,700.00)      |            | (10.154.39) | 47%         | 10 154 39    |
| INSTRUCTOR WAGES        | (14,500.00)  | (3,145.80)  | (15,624.70)      | 108%                     | 1,124.70    | (21,500.00)      | (1,278.60) | (21,816.42) | 101%        | 6.191.72     |
| TOTAL SENIOR PROGRAMS   | 6,350.00     | (14,405.80) | (6,592.70)       | -104%                    | 12,942.70   | 22,200.00        | (953.92)   | 25,894.33   | 117%        | (32,487.03)  |
| SDECIAL EVENTS          |              |             |                  |                          |             |                  |            |             |             |              |
|                         | 7.350.00     | ı           | ,                | %U                       | 7 350 00    | 0 300 00         | 150.00     | E 247 40    |             | VE 247 401   |
| PROGRAM SUPPLIES        | (5,850,00)   | ,           |                  | %0                       | 15 850 001  | 7 100 001        | 1356 001   | 0,241.40    | 200 C       | (0,241.4U)   |
| MILEAGE                 | -            |             | ,                | %0                       | -           | (00.001,1)       | (00.000)   | (0C.250,2)  | 20%0        | 00.260,2     |
| CONTRACT SERVICES       | (3,000.00)   |             | ,                | %0                       | (3 000 00)  | (3 200 00)       |            | (7 815 31)  | 88%         | 2 815 31     |
| PART-TIME WAGES         | -            | ,           | ı                | %0                       | -           | (450.00)         |            | (59.50)     |             | 2,010.51     |
| TOTAL SPECIAL EVENTS    | (1,500.00)   |             |                  | %0                       | (1,500.00)  | (1,450.00)       | (196.00)   | (319.97)    |             | 319.97       |
|                         |              |             |                  |                          |             |                  |            |             |             |              |
| NATURE CENTER           |              |             |                  |                          |             |                  |            |             |             |              |
| INCOME                  | 163,960.00   | 5,204.00    | 127,555.72       | 78%                      | 36,404.28   | 322,100.00       | 2,663.96   | 154,215.66  | 48%         | (26,659.94)  |
| FACILITY RENTALS        | 'n           |             | 1,425.00         | %0                       | (1,425.00)  | 3,500.00         | ,          | 2,044.50    | 58%         | (619.50)     |
| FUNDRAISING (DONATIONS) | 1,000.00     | 2,725.36    | 11,181.00        | 1118%                    | (10,181.00) | 5,000.00         | 2,594.82   | 21,350.89   | 427%        | (10,169.89)  |
| GRANT FUNDING           | I            | ,           | '                | %0                       | ·           | ř                | r          |             | %0          | ,            |
|                         | 10,000.00    | '           | 2,594.82         | 26%                      | 7,405.18    | 11,000.00        | ,          | t           | %0          | 2,594.82     |
| FULL-IIME WAGES         | ·            | L           | r                | %0                       | ,           |                  | T          |             | %0          | ,            |
| PAR I-TIME WAGES        | (98,763.00)  | (9,041.88)  | (83,965.01)      | 85%                      | (14,797.99) | (157,320.00)     | (1,190.25) | (79,637.96) | 51%         | (4,327.05)   |
| FICA                    | ī            |             | ī                | %0                       | ,           | ·                |            | '           | %0          | ı            |
|                         |              | ,           | ì                | %0                       | 1           | ı                | (171.94)   | (3,356.04)  | %0          | 3,356.04     |
| MEDICAL                 | ĩ            |             | ī                | %0                       | 1           |                  | ſ          | (2,182.46)  | %0          | 2,182.46     |
| WCINSURANCE             | ī            |             | ī                | %0                       |             | ,                | т          | ı           | %0          |              |
| CLOTHING                | T            | t           | ľ                | %0                       |             | ī                | J          |             | %0          | ¢            |
| STAFF TRAINING          | 3            | x.          | ī                | %0                       | ı           | ŗ                |            | ,           | %0          | ·            |
| ADVERTISING             | T            | ,           | ī                | %0                       | ĩ           | ·                | T          | ı           | %0          | ı            |
| COPYING                 | ı            | ,           | ï                | %0                       | ,           | ,                | x          | '           | %0          |              |
| EQUIPMENT/SOFTWARE      | T            | t           | ï                | %0                       |             | ,                | 1          | r           | %0          | ľ            |
| CONTRACT SERVICES       | 1            | (267.21)    | (1,524.90)       | %0                       | 1,524.90    | (6,500.00)       | (162.90)   | (2,857.95)  | 44%         | 1,333.05     |
| PROGRAM SUPPLIES        | (12,400.00)  | (2.00)      | (2,374.02)       | 19%                      | (10,025.98) | (31,500.00)      | (51.35)    | (18,682.39) | 59%         | 16,308.37    |
| MILEAGE                 | ī            | ,           | ī                | %0                       | 1           | 1                | ī          | ı           | %0          | ı            |
|                         | ·            | I           | ì                | %0                       | 3           | ı                |            | ı           | %0          | ĩ            |
|                         | -            | -           |                  | %0                       |             | ,                |            | x           | %0          | ľ            |
| IOIAL MAIURE CENTER     | 63,/9/.00    | (1,384.73)  | 54,892.61        | 86%                      | 8,904.39    | 146,280.00       | 3,682.34   | 70,894.25   | 48%         | (16,001.64)  |