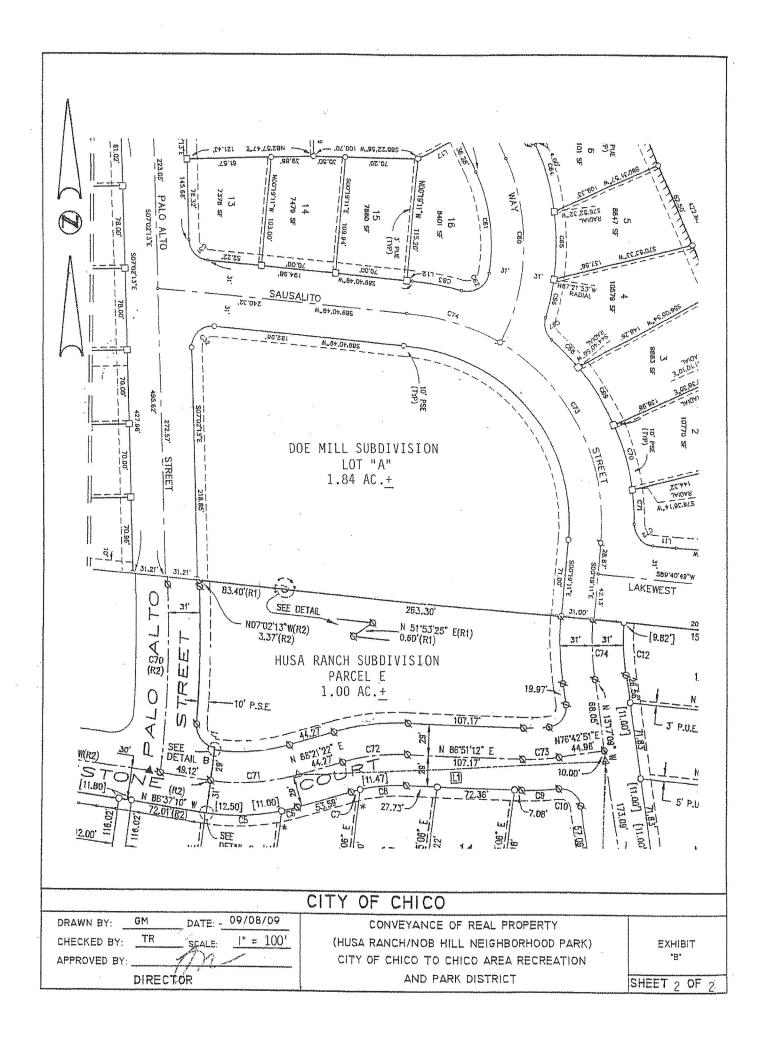

#### 8.0 NEW BUSINESS

- 8.1 Conveyance of Husa Ranch/Nob Hill Neighborhood Park and Hartley Neighborhood Park (Staff Report 21-19) - Action Requested - that the Board of Directors (1) Approve Resolution 21-10 authorizing the transfer and conveyance of Husa Ranch/Nob Hill Neighborhood Park, Assessor's Parcel Nos. 002-640-069 and 002-590-053, and the pass through of that portion of the annual assessment associated with Chico Maintenance District Nos. 503 and 525 appropriated for the operation and maintenance of the park, and approving the exchange and acceptance of the Benefit Assessment District proceeds for Husa Ranch/Nob Hill Neighborhood Park and Open Space Landscape and Lighting District #001-08, (2) Approve Resolution 21-11 authorizing the transfer and conveyance of Hartley Neighborhood Park, Assessors Parcel No. 006-690-052, and the pass through of that portion of the annual assessment associated with Chico Maintenance District No. 582/A16 appropriated for the operation and maintenance of the park, and (3) Authorize the General Manager to utilize up to \$50,000 from the District's General Fund to purchase additional equipment needed for maintenance and operations.
- 8.2 <u>Employee COVID 19 Vaccinations</u> (Staff Report 21-20) *Action Requested that the Board of Directors direct staff how to proceed.*
- 8.3 <u>General Manager Recruitment</u> (Staff Report 21-21) *Action Requested that the Board of Directors direct staff to contract with Bob Murray and Associates in an amount not to exceed \$25,000 to assist with the General Manager recruitment.*