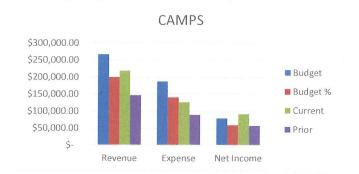

### **CAMPS**

We are at 82% of Budgeted Revenues and 68% of Budgeted Expenses. CAMPS are seasonal. The majority run June-August. The rest are during school breaks in December, January and March. Our Net Income is currently \$34,687.05 more than this time last year.

| 1               | BU | DGET       | CU | RRENT YTD  | PR | IOR YTD    |
|-----------------|----|------------|----|------------|----|------------|
| REVENUE         | \$ | 266,690.00 | \$ | 218,616.37 | \$ | 146,631.49 |
| <b>EXPENSES</b> | \$ | 187,504.00 | \$ | 126,839.48 | \$ | 89,541.65  |

CHICO AREA RECREATION AND PARK DISTRICT PROGRAM SUMMARY 2020-2021 OCTOBER 2021 Month 4 and 33% of the Year

| DESCRIPTION        | NOIL                   | 2021-2022<br>Budget | October 2021 | 2021-2022<br>YTD | 2021-2022<br>% of Budget | Remaining<br>Budget | 2020-2021<br>Budget | October 2020 | 2020-2021<br>YTD | 2020-2021<br>% of Budget | Difference<br>by Year |
|--------------------|------------------------|---------------------|--------------|------------------|--------------------------|---------------------|---------------------|--------------|------------------|--------------------------|-----------------------|
| AFTERSCHOOL        |                        |                     |              |                  |                          |                     |                     |              |                  |                          |                       |
| INCOME             |                        | 1,593,933.00        | 291,351.85   | 482,602.13       | 30%                      | 1,111,330.87        | 2,800,642.00        | 54,933.39    | 255,866.84       | %6                       | 226,735.29            |
| INCOME             | L                      |                     |              |                  | %0                       | 1                   | ī                   | •            | 1                |                          |                       |
| TROGRA             | PROGRAM SUPPLIES       | (34,500.00)         | (1,675.17)   | (2,165.60)       | %9                       | (32,334.40)         | (94,991.00)         | (1,346.16)   | (2,718.12)       |                          | 552.52                |
| AT-TAPA            | PART-TIME WAGES        | - 2000              |              | - 400 0107       | %0                       | 1                   | (2,000.00)          |              | ı                |                          |                       |
| COLLOGERAL ATOT    | אב אאסבפ               | (926,730.30)        | (142,692.19) | (258,884.51)     | 28%                      | (667,873.99)        | (1,519,984.00)      | (93,895.31)  | (157,576.04)     | 10%                      | (101,308.47)          |
| IOIAL AFIERSCHOOL  |                        | 632,674.50          | 146,984.49   | 221,552.02       | 35%                      | 411,122.48          | 1,183,667.00        | (40,308.08)  | 95,572.68        | %8                       | 125,979.34            |
| CAMPS              |                        |                     |              |                  |                          |                     |                     |              |                  |                          |                       |
| INCOME             |                        | 266,690.00          | 3,260.00     | 218,616.37       | 82%                      | 48,073.63           | 309,205.00          | 5,855.00     | 146,631,49       | 47%                      | 71.984.88             |
| PROGRA             | PROGRAM SUPPLIES       | (16,970.00)         | (231.66)     | (1,657.21)       | 10%                      | (15,312.79)         | (14,410.00)         | (1,372.99)   | (2,577,06)       |                          | 919.85                |
| PROGRA             | PROGRAM TRANSPORTATION | (2,570.00)          | ,            | T                | %0                       | (2,570.00)          | (3,300.00)          |              |                  |                          | 1                     |
| CONTRA             | CONTRACT SERVICES      | (41,025.00)         | (00.006)     | (54,227.53)      | 132%                     | 13,202.53           | (53,000.00)         | (3,198.00)   | (24,888.25)      | 7                        | (29,339.28)           |
| PART-TIN           | PART-TIME WAGES        | (118,939.00)        | (2,362.00)   | (70,954.74)      | %09                      | (47,984.26)         | (103,373.00)        | •            | (60,894.53)      | %69                      | (10,060.21)           |
|                    | INSTRUCTOR WAGES       | (8,000.00)          |              |                  | %0                       | (8,000.00)          | (18,200.00)         |              | (1,248.00)       | 1%                       | 1,248.00              |
| IOIAL CAMPS        |                        | 79,186.00           | (233.66)     | 91,776.89        | 116%                     | (12,590.89)         | 116,922.00          | 1,284.01     | 57,023.65        | 48%                      | 34,753.24             |
| AQUATICS           |                        |                     |              |                  |                          |                     |                     |              |                  |                          |                       |
| INCOME             | !                      | 171,409.00          | 26,987.24    | 80,157.49        | 41%                      | 91,251.51           | 150,487.00          | 3,347.00     | 97,683.61        | %59                      | (17,526.12)           |
| PROGRA             | PROGRAM SUPPLIES       | (2,650.00)          |              | (7.45)           | %0                       | (5,642.55)          | (4,850.00)          | (213.19)     | (216.68)         | 4%                       | 209.23                |
| CLOIHING           | 9                      | r                   | 1            | r                | %0                       |                     | ,                   |              | •                | %0                       |                       |
| CONTRA             | CONTRACT SERVICES      | 1                   |              | 1                | %0                       |                     | î                   |              | T                | %0                       |                       |
| INSTRUC            | INSTRUCTOR WAGES       |                     |              | •                | %0                       | •                   | (6,780.00)          |              | 1                | %0                       |                       |
| 1                  | PARI-IIME WAGES        | (124,912.00)        | 1            | (54,380.57)      | 44%                      | (70,531.43)         | (128,660.00)        | (22.75)      | (76,144.02)      | 29%                      | 21,763.45             |
| TOTAL AQUATICS     |                        | 40,847.00           | 26,987.24    | 25,769.47        | %89                      | 15,077.53           | 10,197.00           | 3,111.06     | 21,322.91        | 209%                     | 4,446.56              |
| CLASSES            |                        |                     |              |                  |                          |                     |                     |              |                  |                          |                       |
| INCOME             |                        | 114,003.00          | 14,083.52    | 34,861.29        | 31%                      | 79,141.71           | 98,625.00           | 4,091.46     | 8,839.07         | %6                       | 26,022.22             |
| ADVERTISING        | SING                   | 1                   | ,            | r                | %0                       | 1                   | ī                   |              | •                | %0                       | 1                     |
| PROGRA             | PROGRAM SUPPLIES       | (4,500.00)          |              | (166.91)         | 4%                       | (4,333.09)          | (1,975.00)          | (175.53)     | (175.53)         | %6                       | 8.62                  |
| CLOIHING           | 9                      |                     |              | 1                | %0                       | •                   | t                   | *            | i                | %0                       |                       |
| CONIRA             | CONTRACT SERVICES      | (18,000.00)         | (1,245.60)   | (2,684.70)       | 15%                      | (15,315.30)         | (19,875.00)         | (33.60)      | (50.40)          | %0                       | (2,634.30)            |
| PARI-IIII          | PARI-IIME WAGES        | (17,541.00)         | (5,159.00)   | (7,519.75)       | 43%                      | (10,021.25)         | ï                   |              | j                | %0                       | (7,519.75)            |
|                    | INSTRUCTOR WAGES       | (34,800.00)         | (4,909.60)   | (11,575.20)      | 33%                      | (23,224.80)         | (38,525.00)         | (2,897.15)   | (5,137.30)       | 13%                      | (6,437.90)            |
| IOIAL CLASSES      |                        | 39,162.00           | 2,769.32     | 12,914.73        | 33%                      | 26,247.27           | 38,250.00           | 985.18       | 3,475.84         | %6                       | 9,438.89              |
| ADULT SPORTS       |                        |                     |              |                  |                          |                     |                     |              |                  |                          |                       |
| INCOME             |                        | 233,995.00          | 28,527.69    | 91,253.68        | 39%                      | 142,741.32          | 215,719.00          | ī            | (17.963.79)      | %8-                      | 109 217 47            |
| PROGRA             | PROGRAM SUPPLIES       | (16,725.00)         | (2,911.72)   | (4,040.60)       | 24%                      | (12,684.40)         | (16.850.00)         | (29.72)      | (125.72)         |                          | (3 914 88)            |
| PROGRA             | PROGRAM TRANSPORTATION |                     |              | 1                | %0                       | 1                   |                     |              |                  |                          | -                     |
| CLOTHING           | O                      | ī                   | 1            | ī                | %0                       | ,                   | ī                   | 1            | •                | %0                       |                       |
| CONTRA             | CONTRACT SERVICES      | 1                   |              | ı                | %0                       | •                   | 1                   | 1            |                  | %0                       |                       |
| PART-TIN           | PART-TIME WAGES        | (39,853.00)         | (5,706.25)   | (13,197.51)      | 33%                      | (26,655.49)         | (37,329.00)         | •            | ,                | %0                       | (13,197.51)           |
| OFFICIAL           | OFFICIALS WAGES        | (59,472.00)         | (8,633.00)   | (22,666.40)      | 38%                      | (36,805.60)         | (79,115.00)         | •            | 1                |                          | (22,666.40)           |
| IOIAL ADOLI SPORIS |                        | 117,945.00          | 11,276.72    | 51,349.17        | 44%                      | 66,595.83           | 82,425.00           | (29.72)      | (18,089.51)      | -22%                     | 69,438.68             |