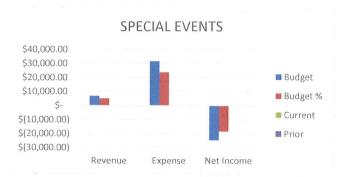

## **SPECIAL EVENTS**

We are at 0% of Budgeted Revenues and 0% of Budgeted Expenses. Our Net Income is the same as this time last year. With Special Events, we often incur expenses prior to receiving revenue (through either entrance fees or sponsorships).

|                 | BU | DGET      | CUR | RENT YTD | PRIO | R YTD |
|-----------------|----|-----------|-----|----------|------|-------|
| REVENUE         | \$ | 6,900.00  | \$  | -        | \$   | -     |
| <b>EXPENSES</b> | \$ | 31,616.00 | \$  | -        | \$   | -     |