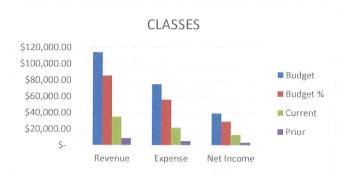

### **CLASSES**

We are at 31% of Budgeted Revenues and 29% of Budgeted Expenses. We have various classes that run throughout the year. Our Net Income is currently \$9,438.89 more than this time last year.

|                 | BU | DGET       | CU | RRENT YTD | PRI | OR YTD   |
|-----------------|----|------------|----|-----------|-----|----------|
| REVENUE         | \$ | 114,003.00 | \$ | 34,861.29 | \$  | 8,839.07 |
| <b>EXPENSES</b> | \$ | 74,841.00  | \$ | 21,946.56 | \$  | 5,363.23 |