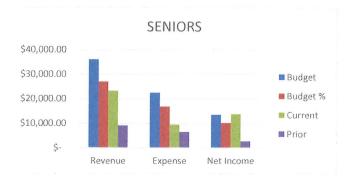

## **SENIORS**

We are at 65% of Budgeted Revenues and 42% of Budgeted Expenses. Our Net Income is \$11,100.03 more than this time last year.

|                 | BUI | DGET      | CUI | RRENT YTD | PRI | OR YTD   |
|-----------------|-----|-----------|-----|-----------|-----|----------|
| REVENUE         | \$  | 36,000.00 | \$  | 23,233.43 | \$  | 9,111.00 |
| <b>EXPENSES</b> | \$  | 22,450.00 | \$  | 9,477.10  | \$  | 6,454.70 |