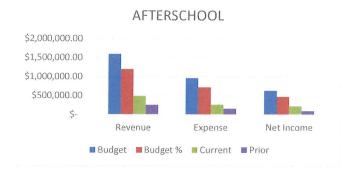

## **AFTERSCHOOL**

We are at 30% of Budgeted Revenues and 27% of Budgeted Expenses. Our Net Income is \$125,979.34 more than this time last year.

|                 | BUI  | OGET        | CU | RRENT YTD  | PR | IOR YTD    |
|-----------------|------|-------------|----|------------|----|------------|
| REVENUE         | \$ 1 | ,593,933.00 | \$ | 482,602.13 | \$ | 255,866.84 |
| <b>EXPENSES</b> | \$   | 961,258.50  | \$ | 261,050.11 | \$ | 160,294.16 |

CHICO AREA RECREATION AND PARK DISTRICT PROGRAM SUMMARY 2020-2021 OCTOBER 2021 Month 4 and 33% of the Year

| DESCRIPTION        | NOIL                   | 2021-2022<br>Budget | October 2021 | 2021-2022<br>YTD | 2021-2022<br>% of Budget | Remaining<br>Budget | 2020-2021<br>Budget | October 2020 | 2020-2021<br>YTD | 2020-2021<br>% of Budget | Difference<br>by Year |
|--------------------|------------------------|---------------------|--------------|------------------|--------------------------|---------------------|---------------------|--------------|------------------|--------------------------|-----------------------|
| AFTERSCHOOL        |                        |                     |              |                  |                          |                     |                     |              |                  |                          |                       |
| INCOME             |                        | 1,593,933.00        | 291,351.85   | 482,602.13       | 30%                      | 1,111,330.87        | 2,800,642.00        | 54,933.39    | 255,866.84       | %6                       | 226,735.29            |
| INCOME             | L                      |                     |              |                  | %0                       | 1                   | ī                   | •            | 1                |                          |                       |
| TROGRA             | PROGRAM SUPPLIES       | (34,500.00)         | (1,675.17)   | (2,165.60)       | %9                       | (32,334.40)         | (94,991.00)         | (1,346.16)   | (2,718.12)       |                          | 552.52                |
| AT-TAPA            | PART-TIME WAGES        | - 2000              |              | - 400 0107       | %0                       | 1                   | (2,000.00)          |              | ı                |                          |                       |
| COLLOGERAL ATOT    | אב אאסבפ               | (926,730.30)        | (142,692.19) | (258,884.51)     | 28%                      | (667,873.99)        | (1,519,984.00)      | (93,895.31)  | (157,576.04)     | 10%                      | (101,308.47)          |
| IOIAL AFIERSCHOOL  |                        | 632,674.50          | 146,984.49   | 221,552.02       | 35%                      | 411,122.48          | 1,183,667.00        | (40,308.08)  | 95,572.68        | %8                       | 125,979.34            |
| CAMPS              |                        |                     |              |                  |                          |                     |                     |              |                  |                          |                       |
| INCOME             |                        | 266,690.00          | 3,260.00     | 218,616.37       | 82%                      | 48,073.63           | 309,205.00          | 5,855.00     | 146,631,49       | 47%                      | 71.984.88             |
| PROGRA             | PROGRAM SUPPLIES       | (16,970.00)         | (231.66)     | (1,657.21)       | 10%                      | (15,312.79)         | (14,410.00)         | (1,372.99)   | (2,577,06)       |                          | 919.85                |
| PROGRA             | PROGRAM TRANSPORTATION | (2,570.00)          | ,            | T                | %0                       | (2,570.00)          | (3,300.00)          |              |                  |                          | 1                     |
| CONTRA             | CONTRACT SERVICES      | (41,025.00)         | (00.006)     | (54,227.53)      | 132%                     | 13,202.53           | (53,000.00)         | (3,198.00)   | (24,888.25)      | 7                        | (29,339.28)           |
| PART-TIN           | PART-TIME WAGES        | (118,939.00)        | (2,362.00)   | (70,954.74)      | %09                      | (47,984.26)         | (103,373.00)        | •            | (60,894.53)      | %69                      | (10,060.21)           |
|                    | INSTRUCTOR WAGES       | (8,000.00)          |              |                  | %0                       | (8,000.00)          | (18,200.00)         |              | (1,248.00)       | 1%                       | 1,248.00              |
| IOIAL CAMPS        |                        | 79,186.00           | (233.66)     | 91,776.89        | 116%                     | (12,590.89)         | 116,922.00          | 1,284.01     | 57,023.65        | 48%                      | 34,753.24             |
| AQUATICS           |                        |                     |              |                  |                          |                     |                     |              |                  |                          |                       |
| INCOME             | !                      | 171,409.00          | 26,987.24    | 80,157.49        | 41%                      | 91,251.51           | 150,487.00          | 3,347.00     | 97,683.61        | %59                      | (17,526.12)           |
| PROGRA             | PROGRAM SUPPLIES       | (2,650.00)          |              | (7.45)           | %0                       | (5,642.55)          | (4,850.00)          | (213.19)     | (216.68)         | 4%                       | 209.23                |
| CLOIHING           | 9                      | r                   | 1            | r                | %0                       |                     | ,                   |              | •                | %0                       |                       |
| CONTRA             | CONTRACT SERVICES      | 1                   |              | 1                | %0                       |                     | î                   |              | T                | %0                       |                       |
| INSTRUC            | INSTRUCTOR WAGES       |                     |              | •                | %0                       | •                   | (6,780.00)          |              | 1                | %0                       |                       |
| 1                  | PARI-IIME WAGES        | (124,912.00)        | 1            | (54,380.57)      | 44%                      | (70,531.43)         | (128,660.00)        | (22.75)      | (76,144.02)      | 29%                      | 21,763.45             |
| TOTAL AQUATICS     |                        | 40,847.00           | 26,987.24    | 25,769.47        | %89                      | 15,077.53           | 10,197.00           | 3,111.06     | 21,322.91        | 209%                     | 4,446.56              |
| CLASSES            |                        |                     |              |                  |                          |                     |                     |              |                  |                          |                       |
| INCOME             |                        | 114,003.00          | 14,083.52    | 34,861.29        | 31%                      | 79,141.71           | 98,625.00           | 4,091.46     | 8,839.07         | %6                       | 26,022.22             |
| ADVERTISING        | SING                   | 1                   | ,            | r                | %0                       | 1                   | ī                   |              | •                | %0                       | 1                     |
| PROGRA             | PROGRAM SUPPLIES       | (4,500.00)          |              | (166.91)         | 4%                       | (4,333.09)          | (1,975.00)          | (175.53)     | (175.53)         | %6                       | 8.62                  |
| CLOIHING           | 9                      |                     |              | 1                | %0                       | •                   | t                   | *            | i                | %0                       |                       |
| CONIRA             | CONTRACT SERVICES      | (18,000.00)         | (1,245.60)   | (2,684.70)       | 15%                      | (15,315.30)         | (19,875.00)         | (33.60)      | (50.40)          | %0                       | (2,634.30)            |
| PARI-IIII          | PARI-IIME WAGES        | (17,541.00)         | (5,159.00)   | (7,519.75)       | 43%                      | (10,021.25)         | ï                   |              | j                | %0                       | (7,519.75)            |
|                    | INSTRUCTOR WAGES       | (34,800.00)         | (4,909.60)   | (11,575.20)      | 33%                      | (23,224.80)         | (38,525.00)         | (2,897.15)   | (5,137.30)       | 13%                      | (6,437.90)            |
| IOIAL CLASSES      |                        | 39,162.00           | 2,769.32     | 12,914.73        | 33%                      | 26,247.27           | 38,250.00           | 985.18       | 3,475.84         | %6                       | 9,438.89              |
| ADULT SPORTS       |                        |                     |              |                  |                          |                     |                     |              |                  |                          |                       |
| INCOME             |                        | 233,995.00          | 28,527.69    | 91,253.68        | 39%                      | 142,741.32          | 215,719.00          | ī            | (17.963.79)      | %8-                      | 109 217 47            |
| PROGRA             | PROGRAM SUPPLIES       | (16,725.00)         | (2,911.72)   | (4,040.60)       | 24%                      | (12,684.40)         | (16.850.00)         | (29.72)      | (125.72)         |                          | (3 914 88)            |
| PROGRA             | PROGRAM TRANSPORTATION |                     |              | 1                | %0                       | 1                   |                     |              |                  |                          | -                     |
| CLOTHING           | O                      | ī                   | 1            | ī                | %0                       | ,                   | ī                   | 1            | •                | %0                       |                       |
| CONTRA             | CONTRACT SERVICES      | 1                   |              | ı                | %0                       | •                   | 1                   | 1            |                  | %0                       |                       |
| PART-TIN           | PART-TIME WAGES        | (39,853.00)         | (5,706.25)   | (13,197.51)      | 33%                      | (26,655.49)         | (37,329.00)         | •            | ,                | %0                       | (13,197.51)           |
| OFFICIAL           | OFFICIALS WAGES        | (59,472.00)         | (8,633.00)   | (22,666.40)      | 38%                      | (36,805.60)         | (79,115.00)         | •            | 1                |                          | (22,666.40)           |
| IOIAL ADOLI SPORIS |                        | 117,945.00          | 11,276.72    | 51,349.17        | 44%                      | 66,595.83           | 82,425.00           | (29.72)      | (18,089.51)      | -22%                     | 69,438.68             |