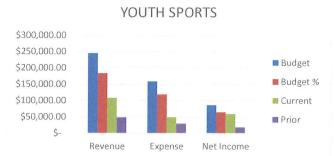

## **YOUTH SPORTS**

We are at 44% of Budgeted Revenues and 31% of Budgeted Expenses. Our Net Income is \$41,359.56 more than this time last year.

|                 | BU | DGET       | CU | RRENT YTD  | PRI | OR YTD    |
|-----------------|----|------------|----|------------|-----|-----------|
| REVENUE         | \$ | 245,591.00 | \$ | 108,603.00 | \$  | 48,370.46 |
| <b>EXPENSES</b> | \$ | 159,125.00 | \$ | 48,955.04  | \$  | 30,082.06 |