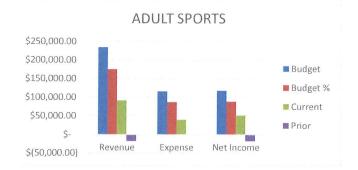

### **ADULT SPORTS**

We are at 39% of Budgeted Revenues and 34% of Budgeted Expenses. Our Net Income is \$69,438.68 more than this time last year.

|                 | BU | DGET       | CU | RRENT YTD | PR | OR YTD      |
|-----------------|----|------------|----|-----------|----|-------------|
| REVENUE         | \$ | 233,995.00 | \$ | 91,253.68 | \$ | (17,963.79) |
| <b>EXPENSES</b> | \$ | 116,050.00 | \$ | 39,904.51 | \$ | 125.72      |