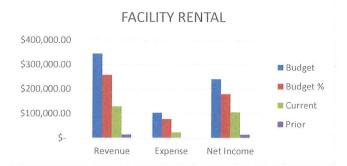

## **FACILITY RENTAL**

We are at 38% of Budgeted Revenues and 23% of Budgeted Expenses. Our Net Income is \$91,802.48 more than this time last year.

|                 | BU | DGET       | CU | RRENT YTD  | PRI | OR YTD    |
|-----------------|----|------------|----|------------|-----|-----------|
| REVENUE         | \$ | 344,650.00 | \$ | 129,605.40 | \$  | 14,391.51 |
| <b>EXPENSES</b> | \$ | 103,750.00 | \$ | 23,574.56  | \$  | 163.15    |