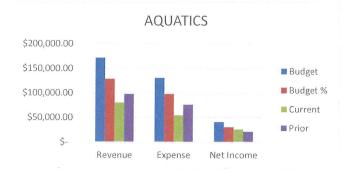

## **AQUATICS**

We are at 47% of Budgeted Revenues and 42% of Budgeted Expenses. Our Net Income is currently \$4,446.56 more than this time last year.

|                 | BU | DGET       | CUI | RRENT YTD | PRI | OR YTD    |
|-----------------|----|------------|-----|-----------|-----|-----------|
| REVENUE         | \$ | 171,409.00 | \$  | 80,157.49 | \$  | 97,683.61 |
| <b>EXPENSES</b> | \$ | 130,562.00 | \$  | 54,388.02 | \$  | 76,360.70 |