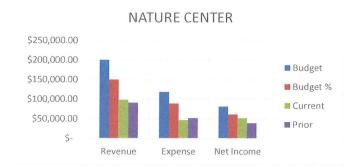

### **NATURE CENTER**

We are at 49% of Budgeted Revenues and 39% of Budgeted Expenses. Our Net Income is \$12,368.55 more than this time last year.

|                 | BU | DGET       | CU | RRENT YTD | PRI | OR YTD    |
|-----------------|----|------------|----|-----------|-----|-----------|
|                 |    | 200,360.00 |    | 98,545.36 | \$  | 91,175.36 |
| <b>EXPENSES</b> | \$ | 118,652.00 | \$ | 46,790.35 | \$  | 51,788.90 |