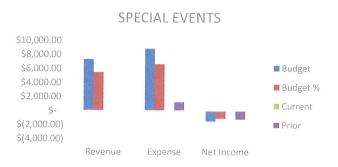

# SPECIAL EVEI

We are at 0% of Budgeted Revenues and 0% of Budgeted Expenses. Our Net Income is \$1,235.71 more than this time last year. With Special Events, we often incur expenses prior to receiving revenue (through either entrance fees or sponsorships).

|                 | BUI | OGET     | CUR | RENT YTD | PRI | OR YTD   |
|-----------------|-----|----------|-----|----------|-----|----------|
| REVENUE         | \$  | 7,350.00 | \$  | -        | \$  | -        |
| <b>EXPENSES</b> | \$  | 8,850.00 | \$  | -        | \$  | 1,235.71 |