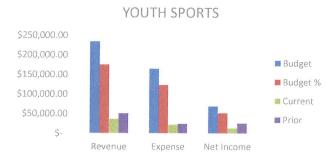

## **OUTH SPORTS**

We are at 16% of Budgeted Revenues and 14% of Budgeted Expenses. Our Net Income is \$12,413.31 less than this time last year.

|                 | BU | DGET       | CU | RRENT YTD | PRI | OR YTD    |
|-----------------|----|------------|----|-----------|-----|-----------|
| REVENUE         | \$ | 235,000.00 | \$ | 37,279.34 | \$  | 51,756.60 |
| <b>EXPENSES</b> | \$ | 165,250.00 | \$ | 23,393.75 | \$  | 25,457.70 |