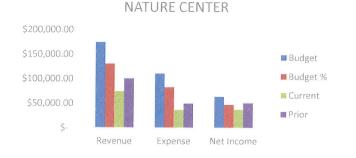

# **NATURE CENTER**

We are at 43% of Budgeted Revenues and 34% of Budgeted Expenses. Our Net Income is \$13,169.17 less than this time last year.

|          | BU | DGET       | CU | RRENT YTD | PR | IOR YTD    |
|----------|----|------------|----|-----------|----|------------|
| REVENUE  | \$ | 174,960.00 | \$ | 75,248.54 | \$ | 100,838.62 |
| EXPENSES | \$ | 111,163.00 | \$ | 37,365.43 | \$ | 49,786.34  |