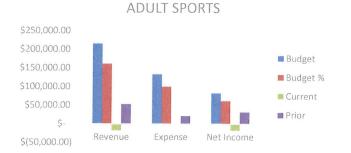

## ADULT SPORTS

We are at -8% of Budgeted Revenues and 0% of Budgeted Expenses. Our Net Income is \$49,824.51 less than this time last year.

|          | BU | DGET       | CU | RRENT YTD   | PRI | OR YTD    |
|----------|----|------------|----|-------------|-----|-----------|
| REVENUE  | \$ | 215,719.00 | \$ | (17,963.79) | \$  | 53,263.88 |
| EXPENSES | \$ | 133,294.00 | \$ | 65.92       | \$  | 21,469.08 |