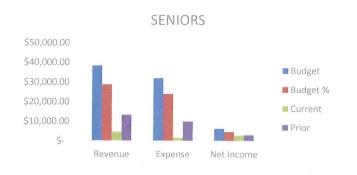

We are at 12% of Budgeted Revenues and 5% of Budgeted Expenses. Our Net Income is \$223.99 less than this time last year.

|          | BUI | DGET      | CUF | RRENT YTD | PRI | OR YTD    |
|----------|-----|-----------|-----|-----------|-----|-----------|
| REVENUE  | \$  | 38,500.00 | \$  | 4,778.00  | \$  | 13,343.16 |
| EXPENSES | \$  | 32,150.00 | \$  | 1,764.00  | \$  | 10,105.17 |