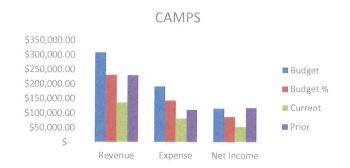

# **AQUATICS**

We are at 49% of Budgeted Revenues and 52% of Budgeted Expenses. Our Net Income is currently \$11,046.33 less than this time last year.

|          | BU | DGET       | CU | RRENT YTD | PRI | OR YTD    |
|----------|----|------------|----|-----------|-----|-----------|
| REVENUE  | \$ | 150,487.00 | \$ | 73,854.61 | \$  | 92,281.37 |
| EXPENSES | \$ | 140,290.00 | \$ | 72,405.81 | \$  | 79,786.24 |