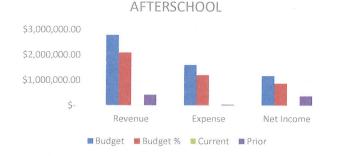

## **CAMPS**

We are at 44% of Budgeted Revenues and 43% of Budgeted Expenses. CAMPS are seasonal. The majority run June-August. The rest are during school breaks in December/January and March. Our Net Income is currently \$63,721.58 less than this time last year.

|                 | BU | DGET       | CU | RRENT YTD  | PR | IOR YTD    |
|-----------------|----|------------|----|------------|----|------------|
| REVENUE         | \$ | 309,205.00 | \$ | 137,425.49 | \$ | 231,028.50 |
| <b>EXPENSES</b> | \$ | 192,283.00 | \$ | 82,618.85  | \$ | 112,500.28 |