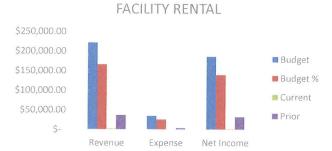

# **FACILITY RENTAL**

We are at 1% of Budgeted Revenues and 0% of Budgeted Expenses. Our Net Income is \$30,140.48 less than this time last year.

|                 | BU | DGET       | CUF | RRENT YTD | PRI | OR YTD    |
|-----------------|----|------------|-----|-----------|-----|-----------|
| REVENUE         | \$ | 222,250.00 | \$  | 2,909.04  | \$  | 37,345.30 |
| <b>EXPENSES</b> | \$ | 35,250.00  | \$  | 65.65     | \$  | 4,361.43  |