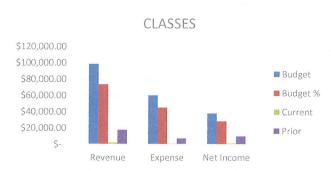

# CLASSES

We are at 3% of Budgeted Revenues and 2% of Budgeted Expenses. We have various classes that run throughout the year. Our Net Income is currently \$8,933.82 less than this time last year.

|                 | BUI | DGET      | CU | RRENT YTD | PRI | OR YTD    |
|-----------------|-----|-----------|----|-----------|-----|-----------|
| REVENUE         | \$  | 98,625.00 | \$ | 2,704.26  | \$  | 17,919.22 |
| <b>EXPENSES</b> | \$  | 60,375.00 | \$ | 72,405.81 | \$  | 7,587.49  |