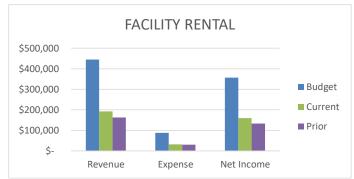

|                                          | 2022-2023<br>BUDGET | 2022-2023<br>YTD | 2022-2023<br>% BUDGET | Remaining<br>Budget | 2021-2022<br>BUDGET | 2021-2022<br>YTD | 2021-2022<br>% BUDGET | DIFF.<br>BY YEAR |
|------------------------------------------|---------------------|------------------|-----------------------|---------------------|---------------------|------------------|-----------------------|------------------|
| FEE BASED PROGRAM INCOME                 |                     |                  |                       |                     |                     |                  |                       |                  |
| AFTER SCHOOL & CAMP PROGRAMS             |                     |                  |                       |                     |                     |                  |                       |                  |
| AFTERSCHOOL & CAMP PROGRAMS  AFTERSCHOOL | 2,052,225           | 697,935          | 34.0%                 | 1,354,290           | 1,593,933           | 572,972          | 35.9%                 | 124,963          |
| CAMPS                                    | 301,300             | 228,437          | 75.8%                 | 72,863              | 266,690             | 219,096          | 82.2%                 | 9,340            |
| SUBTOTAL                                 | 2,353,525           | 926,372          | 39.4%                 | 1,427,153           | 1,860,623           | 792,068          | 42.6%                 | 134,303          |
|                                          | 2,333,323           | 920,372          | 39.4 /6               | 1,427,193           | 1,000,023           | 792,000          | 42.0 /6               | 134,303          |
| AQUATICS                                 | 160,570             | 40,489           | 25.2%                 | 120,081             | 184,109             | 80,235           | 43.6%                 | (39,746          |
|                                          | ,                   | 10,100           |                       | 1=0,000             | ,                   |                  | 101070                | (,               |
| CLASSES                                  |                     |                  |                       |                     |                     |                  |                       |                  |
| GENERAL CLASSES                          | 147,260             | 68,594           | 46.6%                 | 78,666              | 84,000              | 36,762           | 43.8%                 | 31,831           |
| COMMUNITY BAND                           | 2,000               | 2,253            | 112.6%                | -                   | 1,000               | 866              | 86.6%                 | 1,386            |
| YOUTH CLASSES                            | 65,000              | 19,642           | 30.2%                 | 45,358              | 59,003              | 21,833           | 37.0%                 | (2,191           |
| SUBTOTAL                                 | 214,260             | 90,489           | 42.2%                 | 45,358              | 144,003             | 59,461           | 41.3%                 | 31,027           |
|                                          |                     |                  |                       |                     |                     |                  |                       |                  |
| ADULT SPORTS                             | 232,942             | 93,625           | 40.2%                 | 139,317             | 233,995             | 99,394           | 42.5%                 | (2,408           |
|                                          |                     |                  |                       |                     |                     |                  |                       |                  |
| NATURE CENTER                            |                     |                  |                       |                     |                     |                  |                       |                  |
| PROGRAM FEE INCOME                       | 256,840             | 144,419          | 56.2%                 | 112,421             | 188,560             | 97,652           | 51.8%                 | 46,767           |
| GRANT FUNDING                            | -                   | -                | 0.0%                  | -                   | 185,560             | -                | 0.0%                  | -                |
| SUBTOTAL                                 | 256,840             | 144,419          | 56.2%                 | 112,421             | 374,120             | 97,652           | 26.1%                 | 46,767           |
| OTHER PROGRAMS                           |                     |                  |                       |                     |                     |                  |                       |                  |
| OTHER PROGRAMS SCHOLARSHIPS              | (25,000)            | (4,029)          | 16.1%                 |                     | (25,000)            | (2 100)          | 12.4%                 | (929             |
| SPECIAL EVENTS                           | 30,000              | 10,092           | 33.6%                 | 19,908              | 6,900               | (3,100)          | 0.0%                  | 10,092           |
| SENIOR ADULT PROGRAMS                    | 32,500              | 4,366            | 13.4%                 | 28,134              | 6,000               | 20,531           | 342.2%                | (16,165          |
| YOUTH SPORTS                             | 250,000             | 155,294          | 62.1%                 | 94,706              | 245,591             | 124,031          | 50.5%                 | 31,263           |
| SUBTOTAL                                 | 287,500             | 165,672          | 57.6%                 | 142,798             | 233,491             | 141,463          | 60.6%                 | 24,210           |
| TOTAL FEE BASED PROGRAMS                 | 3,505,637           | 1,461,065        | 41.7%                 | 2,205,113           | 3,030,341           | 1,270,274        | 41.9%                 | 179,538          |
| TOTAL TEL BASED FROGRAMS                 | 3,303,037           | 1,401,003        | 41.770                | 2,203,113           | 3,030,341           | 1,270,274        | 41.5 /6               | 179,330          |
| OTHER INCOME                             |                     |                  |                       |                     |                     |                  |                       |                  |
| NOTE: TIFACILITY RENTAL INCOME           | 444,865             | 192,495          | 43.3%                 | 252,370             | 346,450             | 163,340          | 47.1%                 | 29,155           |
| REBATES & REIMBURSED COSTS               | 30,000              | 30,939           | 103.1%                | -                   | 30,000              | 26,197           | 87.3%                 | 4,742            |
| REIMBURSEMENTS - CITY PARKS              | 180,000             | 145,841          | 81.0%                 | 34,159              | 141,900             | 24,999           | 17.6%                 | 120,842          |
| MISCELLANEOUS                            | -                   | 11,561           | 0.0%                  | -                   | _                   | 2,352            | 0.0%                  | 9,209            |
| ENDOWMENTS                               | 10,000              | 5,597            | 56.0%                 | 4,403               | 10,000              | 2,715            | 27.2%                 | 2,881            |
| DONATIONS                                | -                   | 3,100            | 0.0%                  | -                   | -                   | 1,996            | 0.0%                  | 1,104            |
| TOTAL OTHER INCOME                       | 664,865             | 389,532          | 58.6%                 | 290,933             | 528,350             | 221,599          | 41.9%                 | 167,933          |
| DEVENUE EDOM OTHER ACENOISO              |                     |                  |                       |                     |                     |                  |                       |                  |
| REVENUE FROM OTHER AGENCIES              | 4 600 000           |                  | 0.00/                 | 4 600 000           | 1 540 000           | F 400            | 0.20/                 | /E 400           |
| RDA PASSTHROUGH                          | 1,600,000           | =                | 0.0%                  | 1,600,000           | 1,540,000           | 5,190            | 0.3%                  | (5,190           |
| INVESTMENT INCOME                        | 45,000              | -                | 0.0%                  | 45,000              | 40,000              | 18,025           | 45.1%                 | (18,025          |
| TAX INCOME / COUNTY                      | 4,655,000           | 299,938          | 6.4%                  | 4,355,062           | 4,178,000           | 230,228          | 5.5%                  | 69,710           |
| TOTAL REVENUE FROM OTHER AGENCIES        | 6,300,000           | 299,938          | 4.8%                  | 6,000,062           | 5,758,000           | 253,443          | 4.4%                  | 46,495           |
|                                          | i I                 |                  | 1                     |                     | 1                   |                  | I .                   |                  |