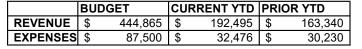

|                                          | 2022-2023<br>BUDGET | 2022-2023<br>YTD | 2022-2023<br>% BUDGET | Remaining<br>Budget | 2021-2022<br>BUDGET | 2021-2022<br>YTD | 2021-2022<br>% BUDGET | DIFF.<br>BY YEAR |
|------------------------------------------|---------------------|------------------|-----------------------|---------------------|---------------------|------------------|-----------------------|------------------|
| FEE BASED PROGRAM INCOME                 |                     |                  |                       |                     |                     |                  |                       |                  |
| AFTER SCHOOL & CAMP PROGRAMS             |                     |                  |                       |                     |                     |                  |                       |                  |
| AFTERSCHOOL & CAMP PROGRAMS  AFTERSCHOOL | 2,052,225           | 697,935          | 34.0%                 | 1,354,290           | 1,593,933           | 572,972          | 35.9%                 | 124,963          |
| CAMPS                                    | 301,300             | 228,437          | 75.8%                 | 72,863              | 266,690             | 219,096          | 82.2%                 | 9,340            |
| SUBTOTAL                                 | 2,353,525           | 926,372          | 39.4%                 | 1,427,153           | 1,860,623           | 792,068          | 42.6%                 | 134,303          |
|                                          | 2,333,323           | 920,372          | 39.4 /6               | 1,427,193           | 1,000,023           | 792,000          | 42.0 /6               | 134,303          |
| AQUATICS                                 | 160,570             | 40,489           | 25.2%                 | 120,081             | 184,109             | 80,235           | 43.6%                 | (39,746          |
|                                          | ,                   | 10,100           |                       | 1=0,000             | ,                   |                  | 101070                | (,               |
| CLASSES                                  |                     |                  |                       |                     |                     |                  |                       |                  |
| GENERAL CLASSES                          | 147,260             | 68,594           | 46.6%                 | 78,666              | 84,000              | 36,762           | 43.8%                 | 31,831           |
| COMMUNITY BAND                           | 2,000               | 2,253            | 112.6%                | -                   | 1,000               | 866              | 86.6%                 | 1,386            |
| YOUTH CLASSES                            | 65,000              | 19,642           | 30.2%                 | 45,358              | 59,003              | 21,833           | 37.0%                 | (2,191           |
| SUBTOTAL                                 | 214,260             | 90,489           | 42.2%                 | 45,358              | 144,003             | 59,461           | 41.3%                 | 31,027           |
|                                          |                     |                  |                       |                     |                     |                  |                       |                  |
| ADULT SPORTS                             | 232,942             | 93,625           | 40.2%                 | 139,317             | 233,995             | 99,394           | 42.5%                 | (2,408           |
|                                          |                     |                  |                       |                     |                     |                  |                       |                  |
| NATURE CENTER                            |                     |                  |                       |                     |                     |                  |                       |                  |
| PROGRAM FEE INCOME                       | 256,840             | 144,419          | 56.2%                 | 112,421             | 188,560             | 97,652           | 51.8%                 | 46,767           |
| GRANT FUNDING                            | -                   | -                | 0.0%                  | -                   | 185,560             | -                | 0.0%                  | -                |
| SUBTOTAL                                 | 256,840             | 144,419          | 56.2%                 | 112,421             | 374,120             | 97,652           | 26.1%                 | 46,767           |
| OTHER PROGRAMS                           |                     |                  |                       |                     |                     |                  |                       |                  |
| OTHER PROGRAMS SCHOLARSHIPS              | (25,000)            | (4,029)          | 16.1%                 |                     | (25,000)            | (2 100)          | 12.4%                 | (929             |
| SPECIAL EVENTS                           | 30,000              | 10,092           | 33.6%                 | 19,908              | 6,900               | (3,100)          | 0.0%                  | 10,092           |
| SENIOR ADULT PROGRAMS                    | 32,500              | 4,366            | 13.4%                 | 28,134              | 6,000               | 20,531           | 342.2%                | (16,165          |
| YOUTH SPORTS                             | 250,000             | 155,294          | 62.1%                 | 94,706              | 245,591             | 124,031          | 50.5%                 | 31,263           |
| SUBTOTAL                                 | 287,500             | 165,672          | 57.6%                 | 142,798             | 233,491             | 141,463          | 60.6%                 | 24,210           |
| TOTAL FEE BASED PROGRAMS                 | 3,505,637           | 1,461,065        | 41.7%                 | 2,205,113           | 3,030,341           | 1,270,274        | 41.9%                 | 179,538          |
| TOTAL TEL BASED FROGRAMS                 | 3,303,037           | 1,401,003        | 41.770                | 2,203,113           | 3,030,341           | 1,270,274        | 41.5 /6               | 179,330          |
| OTHER INCOME                             |                     |                  |                       |                     |                     |                  |                       |                  |
| NOTE: TIFACILITY RENTAL INCOME           | 444,865             | 192,495          | 43.3%                 | 252,370             | 346,450             | 163,340          | 47.1%                 | 29,155           |
| REBATES & REIMBURSED COSTS               | 30,000              | 30,939           | 103.1%                | -                   | 30,000              | 26,197           | 87.3%                 | 4,742            |
| REIMBURSEMENTS - CITY PARKS              | 180,000             | 145,841          | 81.0%                 | 34,159              | 141,900             | 24,999           | 17.6%                 | 120,842          |
| MISCELLANEOUS                            | -                   | 11,561           | 0.0%                  | -                   | _                   | 2,352            | 0.0%                  | 9,209            |
| ENDOWMENTS                               | 10,000              | 5,597            | 56.0%                 | 4,403               | 10,000              | 2,715            | 27.2%                 | 2,881            |
| DONATIONS                                | -                   | 3,100            | 0.0%                  | -                   | -                   | 1,996            | 0.0%                  | 1,104            |
| TOTAL OTHER INCOME                       | 664,865             | 389,532          | 58.6%                 | 290,933             | 528,350             | 221,599          | 41.9%                 | 167,933          |
| DEVENUE EDOM OTHER ACENOISO              |                     |                  |                       |                     |                     |                  |                       |                  |
| REVENUE FROM OTHER AGENCIES              | 4 600 000           |                  | 0.00/                 | 4 600 000           | 1 540 000           | F 400            | 0.20/                 | /E 400           |
| RDA PASSTHROUGH                          | 1,600,000           | =                | 0.0%                  | 1,600,000           | 1,540,000           | 5,190            | 0.3%                  | (5,190           |
| INVESTMENT INCOME                        | 45,000              | -                | 0.0%                  | 45,000              | 40,000              | 18,025           | 45.1%                 | (18,025          |
| TAX INCOME / COUNTY                      | 4,655,000           | 299,938          | 6.4%                  | 4,355,062           | 4,178,000           | 230,228          | 5.5%                  | 69,710           |
| TOTAL REVENUE FROM OTHER AGENCIES        | 6,300,000           | 299,938          | 4.8%                  | 6,000,062           | 5,758,000           | 253,443          | 4.4%                  | 46,495           |
|                                          | i I                 |                  | 1                     |                     | 1                   |                  | I .                   |                  |