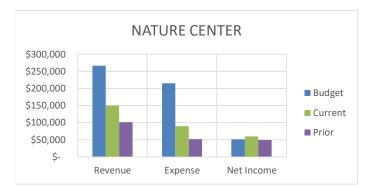

|                                          | 2022-2023<br>BUDGET | 2022-2023<br>YTD | 2022-2023<br>% BUDGET | Remaining<br>Budget | 2021-2022<br>BUDGET | 2021-2022<br>YTD | 2021-2022<br>% BUDGET | DIFF.<br>BY YEAR |
|------------------------------------------|---------------------|------------------|-----------------------|---------------------|---------------------|------------------|-----------------------|------------------|
| FEE BASED PROGRAM INCOME                 |                     |                  |                       |                     |                     |                  |                       |                  |
| AFTER SCHOOL & CAMP PROGRAMS             |                     |                  |                       |                     |                     |                  |                       |                  |
| AFTERSCHOOL & CAMP PROGRAMS  AFTERSCHOOL | 2,052,225           | 697,935          | 34.0%                 | 1,354,290           | 1,593,933           | 572,972          | 35.9%                 | 124,963          |
| CAMPS                                    | 301,300             | 228,437          | 75.8%                 | 72,863              | 266,690             | 219,096          | 82.2%                 | 9,340            |
| SUBTOTAL                                 | 2,353,525           | 926,372          | 39.4%                 | 1,427,153           | 1,860,623           | 792,068          | 42.6%                 | 134,303          |
|                                          | 2,333,323           | 920,372          | 39.4 /6               | 1,427,193           | 1,000,023           | 792,000          | 42.0 /6               | 134,303          |
| AQUATICS                                 | 160,570             | 40,489           | 25.2%                 | 120,081             | 184,109             | 80,235           | 43.6%                 | (39,746          |
|                                          | ,                   | 10,100           |                       | 1=0,000             | ,                   |                  | 101070                | (,               |
| CLASSES                                  |                     |                  |                       |                     |                     |                  |                       |                  |
| GENERAL CLASSES                          | 147,260             | 68,594           | 46.6%                 | 78,666              | 84,000              | 36,762           | 43.8%                 | 31,831           |
| COMMUNITY BAND                           | 2,000               | 2,253            | 112.6%                | -                   | 1,000               | 866              | 86.6%                 | 1,386            |
| YOUTH CLASSES                            | 65,000              | 19,642           | 30.2%                 | 45,358              | 59,003              | 21,833           | 37.0%                 | (2,191           |
| SUBTOTAL                                 | 214,260             | 90,489           | 42.2%                 | 45,358              | 144,003             | 59,461           | 41.3%                 | 31,027           |
|                                          |                     |                  |                       |                     |                     |                  |                       |                  |
| ADULT SPORTS                             | 232,942             | 93,625           | 40.2%                 | 139,317             | 233,995             | 99,394           | 42.5%                 | (2,408           |
|                                          |                     |                  |                       |                     |                     |                  |                       |                  |
| NATURE CENTER                            |                     |                  |                       |                     |                     |                  |                       |                  |
| PROGRAM FEE INCOME                       | 256,840             | 144,419          | 56.2%                 | 112,421             | 188,560             | 97,652           | 51.8%                 | 46,767           |
| GRANT FUNDING                            | -                   | -                | 0.0%                  | -                   | 185,560             | -                | 0.0%                  | -                |
| SUBTOTAL                                 | 256,840             | 144,419          | 56.2%                 | 112,421             | 374,120             | 97,652           | 26.1%                 | 46,767           |
| OTHER PROGRAMS                           |                     |                  |                       |                     |                     |                  |                       |                  |
| OTHER PROGRAMS SCHOLARSHIPS              | (25,000)            | (4,029)          | 16.1%                 |                     | (25,000)            | (2 100)          | 12.4%                 | (929             |
| SPECIAL EVENTS                           | 30,000              | 10,092           | 33.6%                 | 19,908              | 6,900               | (3,100)          | 0.0%                  | 10,092           |
| SENIOR ADULT PROGRAMS                    | 32,500              | 4,366            | 13.4%                 | 28,134              | 6,000               | 20,531           | 342.2%                | (16,165          |
| YOUTH SPORTS                             | 250,000             | 155,294          | 62.1%                 | 94,706              | 245,591             | 124,031          | 50.5%                 | 31,263           |
| SUBTOTAL                                 | 287,500             | 165,672          | 57.6%                 | 142,798             | 233,491             | 141,463          | 60.6%                 | 24,210           |
| TOTAL FEE BASED PROGRAMS                 | 3,505,637           | 1,461,065        | 41.7%                 | 2,205,113           | 3,030,341           | 1,270,274        | 41.9%                 | 179,538          |
| TOTAL TEL BASED FROGRAMS                 | 3,303,037           | 1,401,003        | 41.770                | 2,203,113           | 3,030,341           | 1,270,274        | 41.5 /6               | 179,330          |
| OTHER INCOME                             |                     |                  |                       |                     |                     |                  |                       |                  |
| NOTE: TIFACILITY RENTAL INCOME           | 444,865             | 192,495          | 43.3%                 | 252,370             | 346,450             | 163,340          | 47.1%                 | 29,155           |
| REBATES & REIMBURSED COSTS               | 30,000              | 30,939           | 103.1%                | -                   | 30,000              | 26,197           | 87.3%                 | 4,742            |
| REIMBURSEMENTS - CITY PARKS              | 180,000             | 145,841          | 81.0%                 | 34,159              | 141,900             | 24,999           | 17.6%                 | 120,842          |
| MISCELLANEOUS                            | -                   | 11,561           | 0.0%                  | -                   | _                   | 2,352            | 0.0%                  | 9,209            |
| ENDOWMENTS                               | 10,000              | 5,597            | 56.0%                 | 4,403               | 10,000              | 2,715            | 27.2%                 | 2,881            |
| DONATIONS                                | -                   | 3,100            | 0.0%                  | -                   | -                   | 1,996            | 0.0%                  | 1,104            |
| TOTAL OTHER INCOME                       | 664,865             | 389,532          | 58.6%                 | 290,933             | 528,350             | 221,599          | 41.9%                 | 167,933          |
| DEVENUE EDOM OTHER ACENOISO              |                     |                  |                       |                     |                     |                  |                       |                  |
| REVENUE FROM OTHER AGENCIES              | 4 600 000           |                  | 0.00/                 | 4 600 000           | 1 540 000           | F 400            | 0.20/                 | /E 400           |
| RDA PASSTHROUGH                          | 1,600,000           | =                | 0.0%                  | 1,600,000           | 1,540,000           | 5,190            | 0.3%                  | (5,190           |
| INVESTMENT INCOME                        | 45,000              | -                | 0.0%                  | 45,000              | 40,000              | 18,025           | 45.1%                 | (18,025          |
| TAX INCOME / COUNTY                      | 4,655,000           | 299,938          | 6.4%                  | 4,355,062           | 4,178,000           | 230,228          | 5.5%                  | 69,710           |
| TOTAL REVENUE FROM OTHER AGENCIES        | 6,300,000           | 299,938          | 4.8%                  | 6,000,062           | 5,758,000           | 253,443          | 4.4%                  | 46,495           |
|                                          | i I                 |                  | 1                     |                     | 1                   |                  | I .                   |                  |