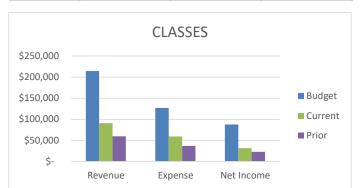

|                                          | 2022-2023<br>BUDGET | 2022-2023<br>YTD | 2022-2023<br>% BUDGET | Remaining<br>Budget | 2021-2022<br>BUDGET | 2021-2022<br>YTD | 2021-2022<br>% BUDGET | DIFF.<br>BY YEAR |
|------------------------------------------|---------------------|------------------|-----------------------|---------------------|---------------------|------------------|-----------------------|------------------|
| FEE BASED PROGRAM INCOME                 |                     |                  |                       |                     |                     |                  |                       |                  |
| AFTER SCHOOL & CAMP PROGRAMS             |                     |                  |                       |                     |                     |                  |                       |                  |
| AFTERSCHOOL & CAMP PROGRAMS  AFTERSCHOOL | 2,052,225           | 697,935          | 34.0%                 | 1,354,290           | 1,593,933           | 572,972          | 35.9%                 | 124,963          |
| CAMPS                                    | 301,300             | 228,437          | 75.8%                 | 72,863              | 266,690             | 219,096          | 82.2%                 | 9,340            |
| SUBTOTAL                                 | 2,353,525           | 926,372          | 39.4%                 | 1,427,153           | 1,860,623           | 792,068          | 42.6%                 | 134,303          |
|                                          | 2,333,323           | 920,372          | 39.4 /6               | 1,427,193           | 1,000,023           | 792,000          | 42.0 /6               | 134,303          |
| AQUATICS                                 | 160,570             | 40,489           | 25.2%                 | 120,081             | 184,109             | 80,235           | 43.6%                 | (39,746          |
|                                          | ,                   | 10,100           |                       | 1=0,000             | ,                   |                  | 101070                | (,               |
| CLASSES                                  |                     |                  |                       |                     |                     |                  |                       |                  |
| GENERAL CLASSES                          | 147,260             | 68,594           | 46.6%                 | 78,666              | 84,000              | 36,762           | 43.8%                 | 31,831           |
| COMMUNITY BAND                           | 2,000               | 2,253            | 112.6%                | -                   | 1,000               | 866              | 86.6%                 | 1,386            |
| YOUTH CLASSES                            | 65,000              | 19,642           | 30.2%                 | 45,358              | 59,003              | 21,833           | 37.0%                 | (2,191           |
| SUBTOTAL                                 | 214,260             | 90,489           | 42.2%                 | 45,358              | 144,003             | 59,461           | 41.3%                 | 31,027           |
|                                          |                     |                  |                       |                     |                     |                  |                       |                  |
| ADULT SPORTS                             | 232,942             | 93,625           | 40.2%                 | 139,317             | 233,995             | 99,394           | 42.5%                 | (2,408           |
|                                          |                     |                  |                       |                     |                     |                  |                       |                  |
| NATURE CENTER                            |                     |                  |                       |                     |                     |                  |                       |                  |
| PROGRAM FEE INCOME                       | 256,840             | 144,419          | 56.2%                 | 112,421             | 188,560             | 97,652           | 51.8%                 | 46,767           |
| GRANT FUNDING                            | -                   | -                | 0.0%                  | -                   | 185,560             | -                | 0.0%                  | -                |
| SUBTOTAL                                 | 256,840             | 144,419          | 56.2%                 | 112,421             | 374,120             | 97,652           | 26.1%                 | 46,767           |
| OTHER PROGRAMS                           |                     |                  |                       |                     |                     |                  |                       |                  |
| OTHER PROGRAMS SCHOLARSHIPS              | (25,000)            | (4,029)          | 16.1%                 |                     | (25,000)            | (2 100)          | 12.4%                 | (929             |
| SPECIAL EVENTS                           | 30,000              | 10,092           | 33.6%                 | 19,908              | 6,900               | (3,100)          | 0.0%                  | 10,092           |
| SENIOR ADULT PROGRAMS                    | 32,500              | 4,366            | 13.4%                 | 28,134              | 6,000               | 20,531           | 342.2%                | (16,165          |
| YOUTH SPORTS                             | 250,000             | 155,294          | 62.1%                 | 94,706              | 245,591             | 124,031          | 50.5%                 | 31,263           |
| SUBTOTAL                                 | 287,500             | 165,672          | 57.6%                 | 142,798             | 233,491             | 141,463          | 60.6%                 | 24,210           |
| TOTAL FEE BASED PROGRAMS                 | 3,505,637           | 1,461,065        | 41.7%                 | 2,205,113           | 3,030,341           | 1,270,274        | 41.9%                 | 179,538          |
| TOTAL TEL BASED FROGRAMS                 | 3,303,037           | 1,401,003        | 41.770                | 2,203,113           | 3,030,341           | 1,270,274        | 41.5 /6               | 179,330          |
| OTHER INCOME                             |                     |                  |                       |                     |                     |                  |                       |                  |
| NOTE: TIFACILITY RENTAL INCOME           | 444,865             | 192,495          | 43.3%                 | 252,370             | 346,450             | 163,340          | 47.1%                 | 29,155           |
| REBATES & REIMBURSED COSTS               | 30,000              | 30,939           | 103.1%                | -                   | 30,000              | 26,197           | 87.3%                 | 4,742            |
| REIMBURSEMENTS - CITY PARKS              | 180,000             | 145,841          | 81.0%                 | 34,159              | 141,900             | 24,999           | 17.6%                 | 120,842          |
| MISCELLANEOUS                            | -                   | 11,561           | 0.0%                  | -                   | _                   | 2,352            | 0.0%                  | 9,209            |
| ENDOWMENTS                               | 10,000              | 5,597            | 56.0%                 | 4,403               | 10,000              | 2,715            | 27.2%                 | 2,881            |
| DONATIONS                                | -                   | 3,100            | 0.0%                  | -                   | -                   | 1,996            | 0.0%                  | 1,104            |
| TOTAL OTHER INCOME                       | 664,865             | 389,532          | 58.6%                 | 290,933             | 528,350             | 221,599          | 41.9%                 | 167,933          |
| DEVENUE EDOM OTHER ACENOISO              |                     |                  |                       |                     |                     |                  |                       |                  |
| REVENUE FROM OTHER AGENCIES              | 4 600 000           |                  | 0.00/                 | 4 600 000           | 1 540 000           | F 400            | 0.20/                 | /E 400           |
| RDA PASSTHROUGH                          | 1,600,000           | =                | 0.0%                  | 1,600,000           | 1,540,000           | 5,190            | 0.3%                  | (5,190           |
| INVESTMENT INCOME                        | 45,000              | -                | 0.0%                  | 45,000              | 40,000              | 18,025           | 45.1%                 | (18,025          |
| TAX INCOME / COUNTY                      | 4,655,000           | 299,938          | 6.4%                  | 4,355,062           | 4,178,000           | 230,228          | 5.5%                  | 69,710           |
| TOTAL REVENUE FROM OTHER AGENCIES        | 6,300,000           | 299,938          | 4.8%                  | 6,000,062           | 5,758,000           | 253,443          | 4.4%                  | 46,495           |
|                                          | i I                 |                  | 1                     |                     | 1                   |                  | I .                   |                  |