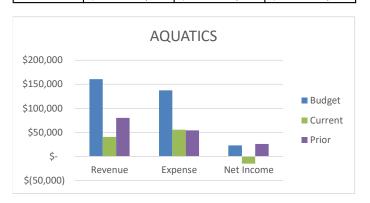

|                                          | 2022-2023<br>BUDGET | 2022-2023<br>YTD | 2022-2023<br>% BUDGET | Remaining<br>Budget | 2021-2022<br>BUDGET | 2021-2022<br>YTD | 2021-2022<br>% BUDGET | DIFF.<br>BY YEAR |
|------------------------------------------|---------------------|------------------|-----------------------|---------------------|---------------------|------------------|-----------------------|------------------|
| FEE BASED PROGRAM INCOME                 |                     |                  |                       |                     |                     |                  |                       |                  |
| AFTER SCHOOL & CAMP PROGRAMS             |                     |                  |                       |                     |                     |                  |                       |                  |
| AFTERSCHOOL & CAMP PROGRAMS  AFTERSCHOOL | 2,052,225           | 697,935          | 34.0%                 | 1,354,290           | 1,593,933           | 572,972          | 35.9%                 | 124,963          |
| CAMPS                                    | 301,300             | 228,437          | 75.8%                 | 72,863              | 266,690             | 219,096          | 82.2%                 | 9,340            |
| SUBTOTAL                                 | 2,353,525           | 926,372          | 39.4%                 | 1,427,153           | 1,860,623           | 792,068          | 42.6%                 | 134,303          |
|                                          | 2,333,323           | 920,372          | 39.4 /6               | 1,427,193           | 1,000,023           | 792,000          | 42.0 /6               | 134,303          |
| AQUATICS                                 | 160,570             | 40,489           | 25.2%                 | 120,081             | 184,109             | 80,235           | 43.6%                 | (39,746          |
|                                          | ,                   | 10,100           |                       | 1=0,000             | ,                   |                  | 101070                | (,               |
| CLASSES                                  |                     |                  |                       |                     |                     |                  |                       |                  |
| GENERAL CLASSES                          | 147,260             | 68,594           | 46.6%                 | 78,666              | 84,000              | 36,762           | 43.8%                 | 31,831           |
| COMMUNITY BAND                           | 2,000               | 2,253            | 112.6%                | -                   | 1,000               | 866              | 86.6%                 | 1,386            |
| YOUTH CLASSES                            | 65,000              | 19,642           | 30.2%                 | 45,358              | 59,003              | 21,833           | 37.0%                 | (2,191           |
| SUBTOTAL                                 | 214,260             | 90,489           | 42.2%                 | 45,358              | 144,003             | 59,461           | 41.3%                 | 31,027           |
|                                          |                     |                  |                       |                     |                     |                  |                       |                  |
| ADULT SPORTS                             | 232,942             | 93,625           | 40.2%                 | 139,317             | 233,995             | 99,394           | 42.5%                 | (2,408           |
|                                          |                     |                  |                       |                     |                     |                  |                       |                  |
| NATURE CENTER                            |                     |                  |                       |                     |                     |                  |                       |                  |
| PROGRAM FEE INCOME                       | 256,840             | 144,419          | 56.2%                 | 112,421             | 188,560             | 97,652           | 51.8%                 | 46,767           |
| GRANT FUNDING                            | -                   | -                | 0.0%                  | -                   | 185,560             | -                | 0.0%                  | -                |
| SUBTOTAL                                 | 256,840             | 144,419          | 56.2%                 | 112,421             | 374,120             | 97,652           | 26.1%                 | 46,767           |
| OTHER PROGRAMS                           |                     |                  |                       |                     |                     |                  |                       |                  |
| OTHER PROGRAMS SCHOLARSHIPS              | (25,000)            | (4,029)          | 16.1%                 |                     | (25,000)            | (2 100)          | 12.4%                 | (929             |
| SPECIAL EVENTS                           | 30,000              | 10,092           | 33.6%                 | 19,908              | 6,900               | (3,100)          | 0.0%                  | 10,092           |
| SENIOR ADULT PROGRAMS                    | 32,500              | 4,366            | 13.4%                 | 28,134              | 6,000               | 20,531           | 342.2%                | (16,165          |
| YOUTH SPORTS                             | 250,000             | 155,294          | 62.1%                 | 94,706              | 245,591             | 124,031          | 50.5%                 | 31,263           |
| SUBTOTAL                                 | 287,500             | 165,672          | 57.6%                 | 142,798             | 233,491             | 141,463          | 60.6%                 | 24,210           |
| TOTAL FEE BASED PROGRAMS                 | 3,505,637           | 1,461,065        | 41.7%                 | 2,205,113           | 3,030,341           | 1,270,274        | 41.9%                 | 179,538          |
| TOTAL TEL BASED FROGRAMS                 | 3,303,037           | 1,401,003        | 41.770                | 2,203,113           | 3,030,341           | 1,270,274        | 41.5 /6               | 179,330          |
| OTHER INCOME                             |                     |                  |                       |                     |                     |                  |                       |                  |
| NOTE: TIFACILITY RENTAL INCOME           | 444,865             | 192,495          | 43.3%                 | 252,370             | 346,450             | 163,340          | 47.1%                 | 29,155           |
| REBATES & REIMBURSED COSTS               | 30,000              | 30,939           | 103.1%                | -                   | 30,000              | 26,197           | 87.3%                 | 4,742            |
| REIMBURSEMENTS - CITY PARKS              | 180,000             | 145,841          | 81.0%                 | 34,159              | 141,900             | 24,999           | 17.6%                 | 120,842          |
| MISCELLANEOUS                            | -                   | 11,561           | 0.0%                  | -                   | _                   | 2,352            | 0.0%                  | 9,209            |
| ENDOWMENTS                               | 10,000              | 5,597            | 56.0%                 | 4,403               | 10,000              | 2,715            | 27.2%                 | 2,881            |
| DONATIONS                                | -                   | 3,100            | 0.0%                  | -                   | -                   | 1,996            | 0.0%                  | 1,104            |
| TOTAL OTHER INCOME                       | 664,865             | 389,532          | 58.6%                 | 290,933             | 528,350             | 221,599          | 41.9%                 | 167,933          |
| DEVENUE EDOM OTHER ACENOISO              |                     |                  |                       |                     |                     |                  |                       |                  |
| REVENUE FROM OTHER AGENCIES              | 4 600 000           |                  | 0.00/                 | 4 600 000           | 1 540 000           | F 400            | 0.20/                 | /E 400           |
| RDA PASSTHROUGH                          | 1,600,000           | =                | 0.0%                  | 1,600,000           | 1,540,000           | 5,190            | 0.3%                  | (5,190           |
| INVESTMENT INCOME                        | 45,000              | -                | 0.0%                  | 45,000              | 40,000              | 18,025           | 45.1%                 | (18,025          |
| TAX INCOME / COUNTY                      | 4,655,000           | 299,938          | 6.4%                  | 4,355,062           | 4,178,000           | 230,228          | 5.5%                  | 69,710           |
| TOTAL REVENUE FROM OTHER AGENCIES        | 6,300,000           | 299,938          | 4.8%                  | 6,000,062           | 5,758,000           | 253,443          | 4.4%                  | 46,495           |
|                                          | i I                 |                  | 1                     |                     | 1                   |                  | I .                   |                  |