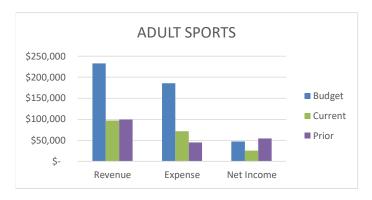

|                                          | 2022-2023<br>BUDGET | 2022-2023<br>YTD | 2022-2023<br>% BUDGET | Remaining<br>Budget | 2021-2022<br>BUDGET | 2021-2022<br>YTD | 2021-2022<br>% BUDGET | DIFF.<br>BY YEAR |
|------------------------------------------|---------------------|------------------|-----------------------|---------------------|---------------------|------------------|-----------------------|------------------|
| FEE BASED PROGRAM INCOME                 |                     |                  |                       |                     |                     |                  |                       |                  |
| AFTER SCHOOL & CAMP PROGRAMS             |                     |                  |                       |                     |                     |                  |                       |                  |
| AFTERSCHOOL & CAMP PROGRAMS  AFTERSCHOOL | 2,052,225           | 697,935          | 34.0%                 | 1,354,290           | 1,593,933           | 572,972          | 35.9%                 | 124,963          |
| CAMPS                                    | 301,300             | 228,437          | 75.8%                 | 72,863              | 266,690             | 219,096          | 82.2%                 | 9,340            |
| SUBTOTAL                                 | 2,353,525           | 926,372          | 39.4%                 | 1,427,153           | 1,860,623           | 792,068          | 42.6%                 | 134,303          |
|                                          | 2,333,323           | 920,372          | 39.4 /6               | 1,427,193           | 1,000,023           | 792,000          | 42.0 /6               | 134,303          |
| AQUATICS                                 | 160,570             | 40,489           | 25.2%                 | 120,081             | 184,109             | 80,235           | 43.6%                 | (39,746          |
|                                          | ,                   | 10,100           |                       | 1=0,000             | ,                   |                  | 101070                | (,               |
| CLASSES                                  |                     |                  |                       |                     |                     |                  |                       |                  |
| GENERAL CLASSES                          | 147,260             | 68,594           | 46.6%                 | 78,666              | 84,000              | 36,762           | 43.8%                 | 31,831           |
| COMMUNITY BAND                           | 2,000               | 2,253            | 112.6%                | -                   | 1,000               | 866              | 86.6%                 | 1,386            |
| YOUTH CLASSES                            | 65,000              | 19,642           | 30.2%                 | 45,358              | 59,003              | 21,833           | 37.0%                 | (2,191           |
| SUBTOTAL                                 | 214,260             | 90,489           | 42.2%                 | 45,358              | 144,003             | 59,461           | 41.3%                 | 31,027           |
|                                          |                     |                  |                       |                     |                     |                  |                       |                  |
| ADULT SPORTS                             | 232,942             | 93,625           | 40.2%                 | 139,317             | 233,995             | 99,394           | 42.5%                 | (2,408           |
|                                          |                     |                  |                       |                     |                     |                  |                       |                  |
| NATURE CENTER                            |                     |                  |                       |                     |                     |                  |                       |                  |
| PROGRAM FEE INCOME                       | 256,840             | 144,419          | 56.2%                 | 112,421             | 188,560             | 97,652           | 51.8%                 | 46,767           |
| GRANT FUNDING                            | -                   | -                | 0.0%                  | -                   | 185,560             | -                | 0.0%                  | -                |
| SUBTOTAL                                 | 256,840             | 144,419          | 56.2%                 | 112,421             | 374,120             | 97,652           | 26.1%                 | 46,767           |
| OTHER PROGRAMS                           |                     |                  |                       |                     |                     |                  |                       |                  |
| OTHER PROGRAMS SCHOLARSHIPS              | (25,000)            | (4,029)          | 16.1%                 |                     | (25,000)            | (2 100)          | 12.4%                 | (929             |
| SPECIAL EVENTS                           | 30,000              | 10,092           | 33.6%                 | 19,908              | 6,900               | (3,100)          | 0.0%                  | 10,092           |
| SENIOR ADULT PROGRAMS                    | 32,500              | 4,366            | 13.4%                 | 28,134              | 6,000               | 20,531           | 342.2%                | (16,165          |
| YOUTH SPORTS                             | 250,000             | 155,294          | 62.1%                 | 94,706              | 245,591             | 124,031          | 50.5%                 | 31,263           |
| SUBTOTAL                                 | 287,500             | 165,672          | 57.6%                 | 142,798             | 233,491             | 141,463          | 60.6%                 | 24,210           |
| TOTAL FEE BASED PROGRAMS                 | 3,505,637           | 1,461,065        | 41.7%                 | 2,205,113           | 3,030,341           | 1,270,274        | 41.9%                 | 179,538          |
| TOTAL TEL BASED FROGRAMS                 | 3,303,037           | 1,401,003        | 41.770                | 2,203,113           | 3,030,341           | 1,270,274        | 41.5 /6               | 179,330          |
| OTHER INCOME                             |                     |                  |                       |                     |                     |                  |                       |                  |
| NOTE: TIFACILITY RENTAL INCOME           | 444,865             | 192,495          | 43.3%                 | 252,370             | 346,450             | 163,340          | 47.1%                 | 29,155           |
| REBATES & REIMBURSED COSTS               | 30,000              | 30,939           | 103.1%                | -                   | 30,000              | 26,197           | 87.3%                 | 4,742            |
| REIMBURSEMENTS - CITY PARKS              | 180,000             | 145,841          | 81.0%                 | 34,159              | 141,900             | 24,999           | 17.6%                 | 120,842          |
| MISCELLANEOUS                            | -                   | 11,561           | 0.0%                  | -                   | _                   | 2,352            | 0.0%                  | 9,209            |
| ENDOWMENTS                               | 10,000              | 5,597            | 56.0%                 | 4,403               | 10,000              | 2,715            | 27.2%                 | 2,881            |
| DONATIONS                                | -                   | 3,100            | 0.0%                  | -                   | -                   | 1,996            | 0.0%                  | 1,104            |
| TOTAL OTHER INCOME                       | 664,865             | 389,532          | 58.6%                 | 290,933             | 528,350             | 221,599          | 41.9%                 | 167,933          |
| DEVENUE EDOM OTHER ACENOISO              |                     |                  |                       |                     |                     |                  |                       |                  |
| REVENUE FROM OTHER AGENCIES              | 4 600 000           |                  | 0.00/                 | 4 600 000           | 1 540 000           | F 400            | 0.20/                 | /E 400           |
| RDA PASSTHROUGH                          | 1,600,000           | =                | 0.0%                  | 1,600,000           | 1,540,000           | 5,190            | 0.3%                  | (5,190           |
| INVESTMENT INCOME                        | 45,000              | -                | 0.0%                  | 45,000              | 40,000              | 18,025           | 45.1%                 | (18,025          |
| TAX INCOME / COUNTY                      | 4,655,000           | 299,938          | 6.4%                  | 4,355,062           | 4,178,000           | 230,228          | 5.5%                  | 69,710           |
| TOTAL REVENUE FROM OTHER AGENCIES        | 6,300,000           | 299,938          | 4.8%                  | 6,000,062           | 5,758,000           | 253,443          | 4.4%                  | 46,495           |
|                                          | i I                 |                  | 1                     |                     | 1                   |                  | I .                   |                  |