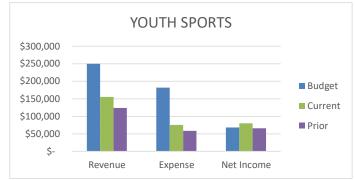

|                                          | 2022-2023<br>BUDGET | 2022-2023<br>YTD | 2022-2023<br>% BUDGET | Remaining<br>Budget | 2021-2022<br>BUDGET | 2021-2022<br>YTD | 2021-2022<br>% BUDGET | DIFF.<br>BY YEAR |
|------------------------------------------|---------------------|------------------|-----------------------|---------------------|---------------------|------------------|-----------------------|------------------|
| FEE BASED PROGRAM INCOME                 |                     |                  |                       |                     |                     |                  |                       |                  |
| AFTER SCHOOL & CAMP PROGRAMS             |                     |                  |                       |                     |                     |                  |                       |                  |
| AFTERSCHOOL & CAMP PROGRAMS  AFTERSCHOOL | 2,052,225           | 697,935          | 34.0%                 | 1,354,290           | 1,593,933           | 572,972          | 35.9%                 | 124,963          |
| CAMPS                                    | 301,300             | 228,437          | 75.8%                 | 72,863              | 266,690             | 219,096          | 82.2%                 | 9,340            |
| SUBTOTAL                                 | 2,353,525           | 926,372          | 39.4%                 | 1,427,153           | 1,860,623           | 792,068          | 42.6%                 | 134,303          |
|                                          | 2,333,323           | 920,372          | 39.4 /6               | 1,427,193           | 1,000,023           | 792,000          | 42.0 /6               | 134,303          |
| AQUATICS                                 | 160,570             | 40,489           | 25.2%                 | 120,081             | 184,109             | 80,235           | 43.6%                 | (39,746          |
|                                          | ,                   | 10,100           |                       | 1=0,000             | ,                   |                  | 101070                | (,               |
| CLASSES                                  |                     |                  |                       |                     |                     |                  |                       |                  |
| GENERAL CLASSES                          | 147,260             | 68,594           | 46.6%                 | 78,666              | 84,000              | 36,762           | 43.8%                 | 31,831           |
| COMMUNITY BAND                           | 2,000               | 2,253            | 112.6%                | -                   | 1,000               | 866              | 86.6%                 | 1,386            |
| YOUTH CLASSES                            | 65,000              | 19,642           | 30.2%                 | 45,358              | 59,003              | 21,833           | 37.0%                 | (2,191           |
| SUBTOTAL                                 | 214,260             | 90,489           | 42.2%                 | 45,358              | 144,003             | 59,461           | 41.3%                 | 31,027           |
|                                          |                     |                  |                       |                     |                     |                  |                       |                  |
| ADULT SPORTS                             | 232,942             | 93,625           | 40.2%                 | 139,317             | 233,995             | 99,394           | 42.5%                 | (2,408           |
|                                          |                     |                  |                       |                     |                     |                  |                       |                  |
| NATURE CENTER                            |                     |                  |                       |                     |                     |                  |                       |                  |
| PROGRAM FEE INCOME                       | 256,840             | 144,419          | 56.2%                 | 112,421             | 188,560             | 97,652           | 51.8%                 | 46,767           |
| GRANT FUNDING                            | -                   | -                | 0.0%                  | -                   | 185,560             | -                | 0.0%                  | -                |
| SUBTOTAL                                 | 256,840             | 144,419          | 56.2%                 | 112,421             | 374,120             | 97,652           | 26.1%                 | 46,767           |
| OTHER PROGRAMS                           |                     |                  |                       |                     |                     |                  |                       |                  |
| OTHER PROGRAMS SCHOLARSHIPS              | (25,000)            | (4,029)          | 16.1%                 |                     | (25,000)            | (2 100)          | 12.4%                 | (929             |
| SPECIAL EVENTS                           | 30,000              | 10,092           | 33.6%                 | 19,908              | 6,900               | (3,100)          | 0.0%                  | 10,092           |
| SENIOR ADULT PROGRAMS                    | 32,500              | 4,366            | 13.4%                 | 28,134              | 6,000               | 20,531           | 342.2%                | (16,165          |
| YOUTH SPORTS                             | 250,000             | 155,294          | 62.1%                 | 94,706              | 245,591             | 124,031          | 50.5%                 | 31,263           |
| SUBTOTAL                                 | 287,500             | 165,672          | 57.6%                 | 142,798             | 233,491             | 141,463          | 60.6%                 | 24,210           |
| TOTAL FEE BASED PROGRAMS                 | 3,505,637           | 1,461,065        | 41.7%                 | 2,205,113           | 3,030,341           | 1,270,274        | 41.9%                 | 179,538          |
| TOTAL TEL BASED FROGRAMS                 | 3,303,037           | 1,401,003        | 41.770                | 2,203,113           | 3,030,341           | 1,270,274        | 41.5 /6               | 179,330          |
| OTHER INCOME                             |                     |                  |                       |                     |                     |                  |                       |                  |
| NOTE: TIFACILITY RENTAL INCOME           | 444,865             | 192,495          | 43.3%                 | 252,370             | 346,450             | 163,340          | 47.1%                 | 29,155           |
| REBATES & REIMBURSED COSTS               | 30,000              | 30,939           | 103.1%                | -                   | 30,000              | 26,197           | 87.3%                 | 4,742            |
| REIMBURSEMENTS - CITY PARKS              | 180,000             | 145,841          | 81.0%                 | 34,159              | 141,900             | 24,999           | 17.6%                 | 120,842          |
| MISCELLANEOUS                            | -                   | 11,561           | 0.0%                  | -                   | _                   | 2,352            | 0.0%                  | 9,209            |
| ENDOWMENTS                               | 10,000              | 5,597            | 56.0%                 | 4,403               | 10,000              | 2,715            | 27.2%                 | 2,881            |
| DONATIONS                                | -                   | 3,100            | 0.0%                  | -                   | -                   | 1,996            | 0.0%                  | 1,104            |
| TOTAL OTHER INCOME                       | 664,865             | 389,532          | 58.6%                 | 290,933             | 528,350             | 221,599          | 41.9%                 | 167,933          |
| DEVENUE EDOM OTHER ACENOISO              |                     |                  |                       |                     |                     |                  |                       |                  |
| REVENUE FROM OTHER AGENCIES              | 4 600 000           |                  | 0.00/                 | 4 600 000           | 1 540 000           | F 400            | 0.20/                 | /E 400           |
| RDA PASSTHROUGH                          | 1,600,000           | =                | 0.0%                  | 1,600,000           | 1,540,000           | 5,190            | 0.3%                  | (5,190           |
| INVESTMENT INCOME                        | 45,000              | -                | 0.0%                  | 45,000              | 40,000              | 18,025           | 45.1%                 | (18,025          |
| TAX INCOME / COUNTY                      | 4,655,000           | 299,938          | 6.4%                  | 4,355,062           | 4,178,000           | 230,228          | 5.5%                  | 69,710           |
| TOTAL REVENUE FROM OTHER AGENCIES        | 6,300,000           | 299,938          | 4.8%                  | 6,000,062           | 5,758,000           | 253,443          | 4.4%                  | 46,495           |
|                                          | i I                 |                  | 1                     |                     | 1                   |                  | I .                   |                  |