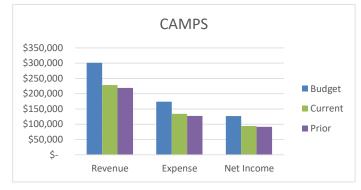

|                                          | 2022-2023<br>BUDGET | 2022-2023<br>YTD | 2022-2023<br>% BUDGET | Remaining<br>Budget | 2021-2022<br>BUDGET | 2021-2022<br>YTD | 2021-2022<br>% BUDGET | DIFF.<br>BY YEAR |
|------------------------------------------|---------------------|------------------|-----------------------|---------------------|---------------------|------------------|-----------------------|------------------|
| FEE BASED PROGRAM INCOME                 |                     |                  |                       |                     |                     |                  |                       |                  |
| AFTER SCHOOL & CAMP PROGRAMS             |                     |                  |                       |                     |                     |                  |                       |                  |
| AFTERSCHOOL & CAMP PROGRAMS  AFTERSCHOOL | 2,052,225           | 697,935          | 34.0%                 | 1,354,290           | 1,593,933           | 572,972          | 35.9%                 | 124,963          |
| CAMPS                                    | 301,300             | 228,437          | 75.8%                 | 72,863              | 266,690             | 219,096          | 82.2%                 | 9,340            |
| SUBTOTAL                                 | 2,353,525           | 926,372          | 39.4%                 | 1,427,153           | 1,860,623           | 792,068          | 42.6%                 | 134,303          |
|                                          | 2,333,323           | 920,372          | 39.4 /6               | 1,427,193           | 1,000,023           | 792,000          | 42.0 /6               | 134,303          |
| AQUATICS                                 | 160,570             | 40,489           | 25.2%                 | 120,081             | 184,109             | 80,235           | 43.6%                 | (39,746          |
|                                          | ,                   | 10,100           |                       | 1=0,000             | ,                   |                  | 101070                | (,               |
| CLASSES                                  |                     |                  |                       |                     |                     |                  |                       |                  |
| GENERAL CLASSES                          | 147,260             | 68,594           | 46.6%                 | 78,666              | 84,000              | 36,762           | 43.8%                 | 31,831           |
| COMMUNITY BAND                           | 2,000               | 2,253            | 112.6%                | -                   | 1,000               | 866              | 86.6%                 | 1,386            |
| YOUTH CLASSES                            | 65,000              | 19,642           | 30.2%                 | 45,358              | 59,003              | 21,833           | 37.0%                 | (2,191           |
| SUBTOTAL                                 | 214,260             | 90,489           | 42.2%                 | 45,358              | 144,003             | 59,461           | 41.3%                 | 31,027           |
|                                          |                     |                  |                       |                     |                     |                  |                       |                  |
| ADULT SPORTS                             | 232,942             | 93,625           | 40.2%                 | 139,317             | 233,995             | 99,394           | 42.5%                 | (2,408           |
|                                          |                     |                  |                       |                     |                     |                  |                       |                  |
| NATURE CENTER                            |                     |                  |                       |                     |                     |                  |                       |                  |
| PROGRAM FEE INCOME                       | 256,840             | 144,419          | 56.2%                 | 112,421             | 188,560             | 97,652           | 51.8%                 | 46,767           |
| GRANT FUNDING                            | -                   | -                | 0.0%                  | -                   | 185,560             | -                | 0.0%                  | -                |
| SUBTOTAL                                 | 256,840             | 144,419          | 56.2%                 | 112,421             | 374,120             | 97,652           | 26.1%                 | 46,767           |
| OTHER PROGRAMS                           |                     |                  |                       |                     |                     |                  |                       |                  |
| OTHER PROGRAMS SCHOLARSHIPS              | (25,000)            | (4,029)          | 16.1%                 |                     | (25,000)            | (2 100)          | 12.4%                 | (929             |
| SPECIAL EVENTS                           | 30,000              | 10,092           | 33.6%                 | 19,908              | 6,900               | (3,100)          | 0.0%                  | 10,092           |
| SENIOR ADULT PROGRAMS                    | 32,500              | 4,366            | 13.4%                 | 28,134              | 6,000               | 20,531           | 342.2%                | (16,165          |
| YOUTH SPORTS                             | 250,000             | 155,294          | 62.1%                 | 94,706              | 245,591             | 124,031          | 50.5%                 | 31,263           |
| SUBTOTAL                                 | 287,500             | 165,672          | 57.6%                 | 142,798             | 233,491             | 141,463          | 60.6%                 | 24,210           |
| TOTAL FEE BASED PROGRAMS                 | 3,505,637           | 1,461,065        | 41.7%                 | 2,205,113           | 3,030,341           | 1,270,274        | 41.9%                 | 179,538          |
| TOTAL TEL BASED FROGRAMS                 | 3,303,037           | 1,401,003        | 41.770                | 2,203,113           | 3,030,341           | 1,270,274        | 41.5 /6               | 179,330          |
| OTHER INCOME                             |                     |                  |                       |                     |                     |                  |                       |                  |
| NOTE: TIFACILITY RENTAL INCOME           | 444,865             | 192,495          | 43.3%                 | 252,370             | 346,450             | 163,340          | 47.1%                 | 29,155           |
| REBATES & REIMBURSED COSTS               | 30,000              | 30,939           | 103.1%                | -                   | 30,000              | 26,197           | 87.3%                 | 4,742            |
| REIMBURSEMENTS - CITY PARKS              | 180,000             | 145,841          | 81.0%                 | 34,159              | 141,900             | 24,999           | 17.6%                 | 120,842          |
| MISCELLANEOUS                            | -                   | 11,561           | 0.0%                  | -                   | _                   | 2,352            | 0.0%                  | 9,209            |
| ENDOWMENTS                               | 10,000              | 5,597            | 56.0%                 | 4,403               | 10,000              | 2,715            | 27.2%                 | 2,881            |
| DONATIONS                                | -                   | 3,100            | 0.0%                  | -                   | -                   | 1,996            | 0.0%                  | 1,104            |
| TOTAL OTHER INCOME                       | 664,865             | 389,532          | 58.6%                 | 290,933             | 528,350             | 221,599          | 41.9%                 | 167,933          |
| DEVENUE EDOM OTHER ACENOISO              |                     |                  |                       |                     |                     |                  |                       |                  |
| REVENUE FROM OTHER AGENCIES              | 4 600 000           |                  | 0.00/                 | 4 600 000           | 1 540 000           | F 400            | 0.20/                 | /E 400           |
| RDA PASSTHROUGH                          | 1,600,000           | =                | 0.0%                  | 1,600,000           | 1,540,000           | 5,190            | 0.3%                  | (5,190           |
| INVESTMENT INCOME                        | 45,000              | -                | 0.0%                  | 45,000              | 40,000              | 18,025           | 45.1%                 | (18,025          |
| TAX INCOME / COUNTY                      | 4,655,000           | 299,938          | 6.4%                  | 4,355,062           | 4,178,000           | 230,228          | 5.5%                  | 69,710           |
| TOTAL REVENUE FROM OTHER AGENCIES        | 6,300,000           | 299,938          | 4.8%                  | 6,000,062           | 5,758,000           | 253,443          | 4.4%                  | 46,495           |
|                                          | i I                 |                  | 1                     |                     | 1                   |                  | I .                   |                  |