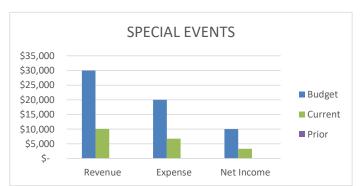

|                                          | 2022-2023<br>BUDGET | 2022-2023<br>YTD | 2022-2023<br>% BUDGET | Remaining<br>Budget | 2021-2022<br>BUDGET | 2021-2022<br>YTD | 2021-2022<br>% BUDGET | DIFF.<br>BY YEAR |
|------------------------------------------|---------------------|------------------|-----------------------|---------------------|---------------------|------------------|-----------------------|------------------|
| FEE BASED PROGRAM INCOME                 |                     |                  |                       |                     |                     |                  |                       |                  |
| AFTER SCHOOL & CAMP PROGRAMS             |                     |                  |                       |                     |                     |                  |                       |                  |
| AFTERSCHOOL & CAMP PROGRAMS  AFTERSCHOOL | 2,052,225           | 697,935          | 34.0%                 | 1,354,290           | 1,593,933           | 572,972          | 35.9%                 | 124,963          |
| CAMPS                                    | 301,300             | 228,437          | 75.8%                 | 72,863              | 266,690             | 219,096          | 82.2%                 | 9,340            |
| SUBTOTAL                                 | 2,353,525           | 926,372          | 39.4%                 | 1,427,153           | 1,860,623           | 792,068          | 42.6%                 | 134,303          |
|                                          | 2,333,323           | 920,372          | 39.4 /6               | 1,427,193           | 1,000,023           | 792,000          | 42.0 /6               | 134,303          |
| AQUATICS                                 | 160,570             | 40,489           | 25.2%                 | 120,081             | 184,109             | 80,235           | 43.6%                 | (39,746          |
|                                          | ,                   | 10,100           |                       | 1=0,000             | ,                   |                  | 101070                | (,               |
| CLASSES                                  |                     |                  |                       |                     |                     |                  |                       |                  |
| GENERAL CLASSES                          | 147,260             | 68,594           | 46.6%                 | 78,666              | 84,000              | 36,762           | 43.8%                 | 31,831           |
| COMMUNITY BAND                           | 2,000               | 2,253            | 112.6%                | -                   | 1,000               | 866              | 86.6%                 | 1,386            |
| YOUTH CLASSES                            | 65,000              | 19,642           | 30.2%                 | 45,358              | 59,003              | 21,833           | 37.0%                 | (2,191           |
| SUBTOTAL                                 | 214,260             | 90,489           | 42.2%                 | 45,358              | 144,003             | 59,461           | 41.3%                 | 31,027           |
|                                          |                     |                  |                       |                     |                     |                  |                       |                  |
| ADULT SPORTS                             | 232,942             | 93,625           | 40.2%                 | 139,317             | 233,995             | 99,394           | 42.5%                 | (2,408           |
|                                          |                     |                  |                       |                     |                     |                  |                       |                  |
| NATURE CENTER                            |                     |                  |                       |                     |                     |                  |                       |                  |
| PROGRAM FEE INCOME                       | 256,840             | 144,419          | 56.2%                 | 112,421             | 188,560             | 97,652           | 51.8%                 | 46,767           |
| GRANT FUNDING                            | -                   | -                | 0.0%                  | -                   | 185,560             | -                | 0.0%                  | -                |
| SUBTOTAL                                 | 256,840             | 144,419          | 56.2%                 | 112,421             | 374,120             | 97,652           | 26.1%                 | 46,767           |
| OTHER PROGRAMS                           |                     |                  |                       |                     |                     |                  |                       |                  |
| OTHER PROGRAMS SCHOLARSHIPS              | (25,000)            | (4,029)          | 16.1%                 |                     | (25,000)            | (2 100)          | 12.4%                 | (929             |
| SPECIAL EVENTS                           | 30,000              | 10,092           | 33.6%                 | 19,908              | 6,900               | (3,100)          | 0.0%                  | 10,092           |
| SENIOR ADULT PROGRAMS                    | 32,500              | 4,366            | 13.4%                 | 28,134              | 6,000               | 20,531           | 342.2%                | (16,165          |
| YOUTH SPORTS                             | 250,000             | 155,294          | 62.1%                 | 94,706              | 245,591             | 124,031          | 50.5%                 | 31,263           |
| SUBTOTAL                                 | 287,500             | 165,672          | 57.6%                 | 142,798             | 233,491             | 141,463          | 60.6%                 | 24,210           |
| TOTAL FEE BASED PROGRAMS                 | 3,505,637           | 1,461,065        | 41.7%                 | 2,205,113           | 3,030,341           | 1,270,274        | 41.9%                 | 179,538          |
| TOTAL TEL BASED FROGRAMS                 | 3,303,037           | 1,401,003        | 41.770                | 2,203,113           | 3,030,341           | 1,270,274        | 41.5 /6               | 179,330          |
| OTHER INCOME                             |                     |                  |                       |                     |                     |                  |                       |                  |
| NOTE: TIFACILITY RENTAL INCOME           | 444,865             | 192,495          | 43.3%                 | 252,370             | 346,450             | 163,340          | 47.1%                 | 29,155           |
| REBATES & REIMBURSED COSTS               | 30,000              | 30,939           | 103.1%                | -                   | 30,000              | 26,197           | 87.3%                 | 4,742            |
| REIMBURSEMENTS - CITY PARKS              | 180,000             | 145,841          | 81.0%                 | 34,159              | 141,900             | 24,999           | 17.6%                 | 120,842          |
| MISCELLANEOUS                            | -                   | 11,561           | 0.0%                  | -                   | _                   | 2,352            | 0.0%                  | 9,209            |
| ENDOWMENTS                               | 10,000              | 5,597            | 56.0%                 | 4,403               | 10,000              | 2,715            | 27.2%                 | 2,881            |
| DONATIONS                                | -                   | 3,100            | 0.0%                  | -                   | -                   | 1,996            | 0.0%                  | 1,104            |
| TOTAL OTHER INCOME                       | 664,865             | 389,532          | 58.6%                 | 290,933             | 528,350             | 221,599          | 41.9%                 | 167,933          |
| DEVENUE EDOM OTHER ACENOISO              |                     |                  |                       |                     |                     |                  |                       |                  |
| REVENUE FROM OTHER AGENCIES              | 4 600 000           |                  | 0.00/                 | 4 600 000           | 1 540 000           | F 400            | 0.20/                 | /E 400           |
| RDA PASSTHROUGH                          | 1,600,000           | =                | 0.0%                  | 1,600,000           | 1,540,000           | 5,190            | 0.3%                  | (5,190           |
| INVESTMENT INCOME                        | 45,000              | -                | 0.0%                  | 45,000              | 40,000              | 18,025           | 45.1%                 | (18,025          |
| TAX INCOME / COUNTY                      | 4,655,000           | 299,938          | 6.4%                  | 4,355,062           | 4,178,000           | 230,228          | 5.5%                  | 69,710           |
| TOTAL REVENUE FROM OTHER AGENCIES        | 6,300,000           | 299,938          | 4.8%                  | 6,000,062           | 5,758,000           | 253,443          | 4.4%                  | 46,495           |
|                                          | i I                 |                  | 1                     |                     | 1                   |                  | I .                   |                  |