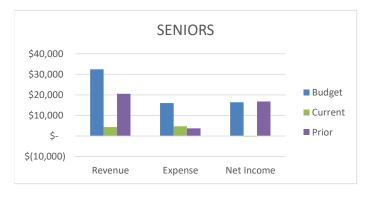

|                                          | 2022-2023<br>BUDGET | 2022-2023<br>YTD | 2022-2023<br>% BUDGET | Remaining<br>Budget | 2021-2022<br>BUDGET | 2021-2022<br>YTD | 2021-2022<br>% BUDGET | DIFF.<br>BY YEAR |
|------------------------------------------|---------------------|------------------|-----------------------|---------------------|---------------------|------------------|-----------------------|------------------|
| FEE BASED PROGRAM INCOME                 |                     |                  |                       |                     |                     |                  |                       |                  |
| AFTER SCHOOL & CAMP PROGRAMS             |                     |                  |                       |                     |                     |                  |                       |                  |
| AFTERSCHOOL & CAMP PROGRAMS  AFTERSCHOOL | 2,052,225           | 697,935          | 34.0%                 | 1,354,290           | 1,593,933           | 572,972          | 35.9%                 | 124,963          |
| CAMPS                                    | 301,300             | 228,437          | 75.8%                 | 72,863              | 266,690             | 219,096          | 82.2%                 | 9,340            |
| SUBTOTAL                                 | 2,353,525           | 926,372          | 39.4%                 | 1,427,153           | 1,860,623           | 792,068          | 42.6%                 | 134,303          |
|                                          | 2,333,323           | 920,372          | 39.4 /6               | 1,427,193           | 1,000,023           | 792,000          | 42.0 /6               | 134,303          |
| AQUATICS                                 | 160,570             | 40,489           | 25.2%                 | 120,081             | 184,109             | 80,235           | 43.6%                 | (39,746          |
|                                          | ,                   | 10,100           |                       | 1=0,000             | ,                   |                  | 101070                | (,               |
| CLASSES                                  |                     |                  |                       |                     |                     |                  |                       |                  |
| GENERAL CLASSES                          | 147,260             | 68,594           | 46.6%                 | 78,666              | 84,000              | 36,762           | 43.8%                 | 31,831           |
| COMMUNITY BAND                           | 2,000               | 2,253            | 112.6%                | -                   | 1,000               | 866              | 86.6%                 | 1,386            |
| YOUTH CLASSES                            | 65,000              | 19,642           | 30.2%                 | 45,358              | 59,003              | 21,833           | 37.0%                 | (2,191           |
| SUBTOTAL                                 | 214,260             | 90,489           | 42.2%                 | 45,358              | 144,003             | 59,461           | 41.3%                 | 31,027           |
|                                          |                     |                  |                       |                     |                     |                  |                       |                  |
| ADULT SPORTS                             | 232,942             | 93,625           | 40.2%                 | 139,317             | 233,995             | 99,394           | 42.5%                 | (2,408           |
|                                          |                     |                  |                       |                     |                     |                  |                       |                  |
| NATURE CENTER                            |                     |                  |                       |                     |                     |                  |                       |                  |
| PROGRAM FEE INCOME                       | 256,840             | 144,419          | 56.2%                 | 112,421             | 188,560             | 97,652           | 51.8%                 | 46,767           |
| GRANT FUNDING                            | -                   | -                | 0.0%                  | -                   | 185,560             | -                | 0.0%                  | -                |
| SUBTOTAL                                 | 256,840             | 144,419          | 56.2%                 | 112,421             | 374,120             | 97,652           | 26.1%                 | 46,767           |
| OTHER PROGRAMS                           |                     |                  |                       |                     |                     |                  |                       |                  |
| OTHER PROGRAMS SCHOLARSHIPS              | (25,000)            | (4,029)          | 16.1%                 |                     | (25,000)            | (2 100)          | 12.4%                 | (929             |
| SPECIAL EVENTS                           | 30,000              | 10,092           | 33.6%                 | 19,908              | 6,900               | (3,100)          | 0.0%                  | 10,092           |
| SENIOR ADULT PROGRAMS                    | 32,500              | 4,366            | 13.4%                 | 28,134              | 6,000               | 20,531           | 342.2%                | (16,165          |
| YOUTH SPORTS                             | 250,000             | 155,294          | 62.1%                 | 94,706              | 245,591             | 124,031          | 50.5%                 | 31,263           |
| SUBTOTAL                                 | 287,500             | 165,672          | 57.6%                 | 142,798             | 233,491             | 141,463          | 60.6%                 | 24,210           |
| TOTAL FEE BASED PROGRAMS                 | 3,505,637           | 1,461,065        | 41.7%                 | 2,205,113           | 3,030,341           | 1,270,274        | 41.9%                 | 179,538          |
| TOTAL TEL BASED FROGRAMS                 | 3,303,037           | 1,401,003        | 41.770                | 2,203,113           | 3,030,341           | 1,270,274        | 41.5 /6               | 179,330          |
| OTHER INCOME                             |                     |                  |                       |                     |                     |                  |                       |                  |
| NOTE: TIFACILITY RENTAL INCOME           | 444,865             | 192,495          | 43.3%                 | 252,370             | 346,450             | 163,340          | 47.1%                 | 29,155           |
| REBATES & REIMBURSED COSTS               | 30,000              | 30,939           | 103.1%                | -                   | 30,000              | 26,197           | 87.3%                 | 4,742            |
| REIMBURSEMENTS - CITY PARKS              | 180,000             | 145,841          | 81.0%                 | 34,159              | 141,900             | 24,999           | 17.6%                 | 120,842          |
| MISCELLANEOUS                            | -                   | 11,561           | 0.0%                  | -                   | _                   | 2,352            | 0.0%                  | 9,209            |
| ENDOWMENTS                               | 10,000              | 5,597            | 56.0%                 | 4,403               | 10,000              | 2,715            | 27.2%                 | 2,881            |
| DONATIONS                                | -                   | 3,100            | 0.0%                  | -                   | -                   | 1,996            | 0.0%                  | 1,104            |
| TOTAL OTHER INCOME                       | 664,865             | 389,532          | 58.6%                 | 290,933             | 528,350             | 221,599          | 41.9%                 | 167,933          |
| DEVENUE EDOM OTHER ACENOISO              |                     |                  |                       |                     |                     |                  |                       |                  |
| REVENUE FROM OTHER AGENCIES              | 4 600 000           |                  | 0.00/                 | 4 600 000           | 1 540 000           | F 400            | 0.20/                 | /E 400           |
| RDA PASSTHROUGH                          | 1,600,000           | =                | 0.0%                  | 1,600,000           | 1,540,000           | 5,190            | 0.3%                  | (5,190           |
| INVESTMENT INCOME                        | 45,000              | -                | 0.0%                  | 45,000              | 40,000              | 18,025           | 45.1%                 | (18,025          |
| TAX INCOME / COUNTY                      | 4,655,000           | 299,938          | 6.4%                  | 4,355,062           | 4,178,000           | 230,228          | 5.5%                  | 69,710           |
| TOTAL REVENUE FROM OTHER AGENCIES        | 6,300,000           | 299,938          | 4.8%                  | 6,000,062           | 5,758,000           | 253,443          | 4.4%                  | 46,495           |
|                                          | i I                 |                  | 1                     |                     | 1                   |                  | I .                   |                  |