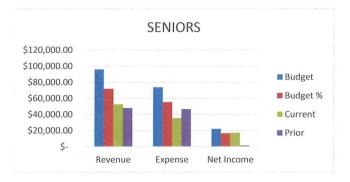

## **SENIORS**

We are at 49% of Budgeted Revenues and 41% of Budgeted Expenses. Our Net Income is \$13,532.27 more than this time last year.

|                 | BU | DGET      | CU | RRENT YTD | PRIOR YTD |           |  |
|-----------------|----|-----------|----|-----------|-----------|-----------|--|
| REVENUE         | \$ | 96,000.00 | \$ | 47,228.54 | \$        | 44,066.62 |  |
| <b>EXPENSES</b> | \$ | 73,800.00 | \$ | 29,891.66 | \$        | 40,262.01 |  |