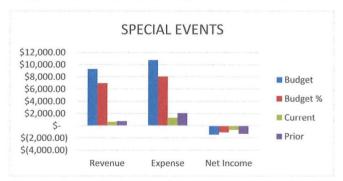

## **SPECIAL EVENTS**

We are at 7% of Budgeted Revenues and 12% of Budgeted Expenses. Our Net Income is \$630.00 more than this time last year. With Special Events, we often incur expenses prior to receiving revenue (through either entrance fees or sponsorships).

|                 | BU | DGET      | CUF | RRENT YTD | PRIOR YTD |          |  |
|-----------------|----|-----------|-----|-----------|-----------|----------|--|
| REVENUE         | \$ | 9,300.00  | \$  | 640.00    | \$        | 750.00   |  |
| <b>EXPENSES</b> | \$ | 10.750.00 | \$  | 1.328.75  | \$        | 2.068.75 |  |