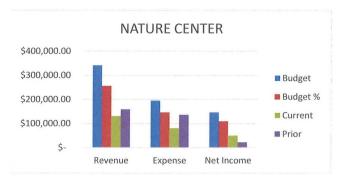

## **NATURE CENTER**

We are at 35% of Budgeted Revenues and 38% of Budgeted Expenses. Our Net Income is \$17,237.76 more than this time last year.

|                 | BU | DGET       | CU | RRENT YTD  | PRIOR YTD |            |  |
|-----------------|----|------------|----|------------|-----------|------------|--|
| REVENUE         | \$ | 341,600.00 | \$ | 120,102.32 | \$        | 149,930.44 |  |
| <b>EXPENSES</b> | \$ | 195,320.00 | \$ | 74,458.81  | \$        | 121,524.69 |  |