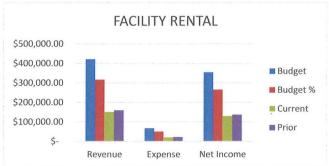

## **FACILITY RENTAL**

We are at 36% of Budgeted Revenues and 31% of Budgeted Expenses. Our Net Income is \$6,959.20 less than this time last year.

|                 | BU | DGET       | CU | RRENT YTD  | PRIOR YTD |            |  |
|-----------------|----|------------|----|------------|-----------|------------|--|
| REVENUE         | \$ | 422,050.00 | \$ | 151,328.22 | \$        | 159,814.34 |  |
| <b>EXPENSES</b> | \$ | 67,750.00  | \$ | 21,273.21  | \$        | 22,800.13  |  |