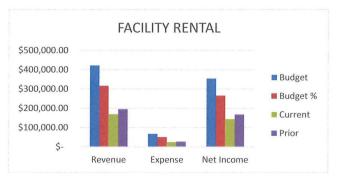

## **FACILITY RENTAL**

We are at 36% of Budgeted Revenues and 31% of Budgeted Expenses. Our Net Income is \$6,959.20 less than this time last year.

|                 | BU | DGET       | CU | RRENT YTD  | PRIOR YTD |            |  |
|-----------------|----|------------|----|------------|-----------|------------|--|
| REVENUE         | \$ | 422,050.00 | \$ | 151,328.22 | \$        | 159,814.34 |  |
| <b>EXPENSES</b> | \$ | 67,750.00  | \$ | 21,273.21  | \$        | 22,800.13  |  |