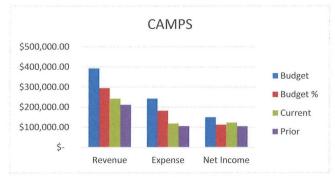

### **CAMPS**

We are at 60% of Budgeted Revenues and 48% of Budgeted Expenses. CAMPS are seasonal. The majority run June-August. The rest are during school breaks in December/January and March. Our Net Income is currently \$17,299.45 over this time last year.

|                 | BU | DGET       | CU | RRENT YTD  | PRIOR YTD |            |  |
|-----------------|----|------------|----|------------|-----------|------------|--|
| REVENUE         | \$ | 392,530.00 | \$ | 235,602.50 | \$        | 204,336.93 |  |
| <b>EXPENSES</b> | \$ | 242,458.00 | \$ | 117,475.55 | \$        | 103,509.43 |  |