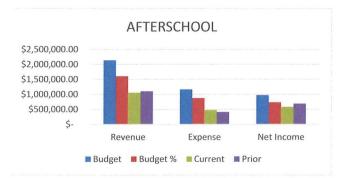

### **AFTERSCHOOL**

We are at 44% of Budgeted Revenues and 34% of Budgeted Expenses. Our Net Income is \$119,175.61 less than this time last year. In the Prior Year, the School District paid the entire contract in July. In the Current Year they will be invoiced in July and January.

|                 | BUDGET          | CU | RRENT YTD  | PR | IOR YTD    |
|-----------------|-----------------|----|------------|----|------------|
| REVENUE         | \$ 2,140,775.00 | \$ | 936,606.70 | \$ | 992,008.32 |
| <b>EXPENSES</b> | \$ 1,164,114.70 | \$ | 400,431.44 | \$ | 336,657.45 |