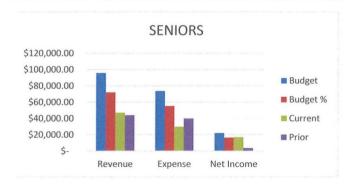

## **SENIORS**

We are at 49% of Budgeted Revenues and 41% of Budgeted Expenses. Our Net Income is \$13,532.27 more than this time last year.

|                 | BU | DGET      | CU | RRENT YTD | PRIOR YTD |           |  |
|-----------------|----|-----------|----|-----------|-----------|-----------|--|
| REVENUE         | \$ | 96,000.00 | \$ | 47,228.54 | \$        | 44,066.62 |  |
| <b>EXPENSES</b> | \$ | 73,800.00 | \$ | 29,891.66 | \$        | 40,262.01 |  |