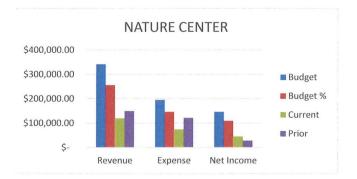

## **NATURE CENTER**

We are at 35% of Budgeted Revenues and 38% of Budgeted Expenses. Our Net Income is \$17,237.76 more than this time last year.

|                 | BU | DGET       | CU | RRENT YTD  | PRIOR YTD |            |  |
|-----------------|----|------------|----|------------|-----------|------------|--|
| REVENUE         | \$ | 341,600.00 | \$ | 120,102.32 | \$        | 149,930.44 |  |
| <b>EXPENSES</b> | \$ | 195,320.00 | \$ | 74,458.81  | \$        | 121,524.69 |  |