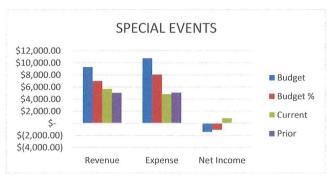

## **SPECIAL EVENTS**

We are at 7% of Budgeted Revenues and 12% of Budgeted Expenses. Our Net Income is \$630.00 more than this time last year. With Special Events, we often incur expenses prior to receiving revenue (through either entrance fees or sponsorships).

|                 | BU | DGET      | CUF | RRENT YTD | PRIOR YTD |          |  |
|-----------------|----|-----------|-----|-----------|-----------|----------|--|
| REVENUE         | \$ | 9,300.00  | \$  | 640.00    | \$        | 750.00   |  |
| <b>EXPENSES</b> | \$ | 10.750.00 | \$  | 1.328.75  | \$        | 2.068.75 |  |