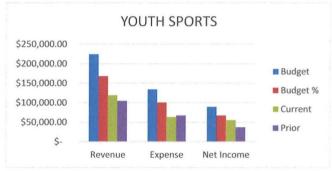

## **YOUTH SPORTS**

We are at 53% of Budgeted Revenues and 47% of Budgeted Expenses. Our Net Income is \$18,380.71 over this time last year.

|                 | BU | DGET       | CU | RRENT YTD  | PRIOR YTD |            |  |
|-----------------|----|------------|----|------------|-----------|------------|--|
| REVENUE         | \$ | 224,500.00 | \$ | 119,547.53 | \$        | 104,994.10 |  |
| <b>EXPENSES</b> | \$ | 134,550.00 | \$ | 63,738.26  | \$        | 67,565.54  |  |