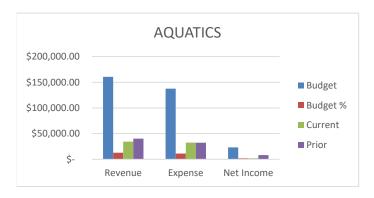

<sup>\*</sup> In the prior year, our liability insurance was not paid until September. It has been paid in July in the Current FY.

Current Year Amount: \$288,820 Prior Year Amount: \$241,234

|                                                | 2022-2023<br>BUDGET | 2022-2023<br>YTD | 2022-2023<br>% BUDGET | Remaining  | 2021-2022          | 2021-2022<br>YTD | 2021-2022<br>% BUDGET | DIFF.         |
|------------------------------------------------|---------------------|------------------|-----------------------|------------|--------------------|------------------|-----------------------|---------------|
| FEE BASED PROGRAM INCOME                       | BUDGET              | טוז              | % BUDGET              | Budget     | BUDGET             | עוז              | % BUDGET              | BY YEAR       |
| AFTER SCHOOL & CAMP PROGRAMS                   |                     |                  |                       |            |                    |                  |                       |               |
| AFTERSCHOOL & CAMP PROGRAMS  AFTERSCHOOL       | 2,052,225           | -                | 0.0%                  | 2,052,225  | 1,593,933          | (204)            | 0.0%                  | 204           |
| CAMPS                                          | 295,000             | 158,139          | 53.6%                 | 136,862    | 264,190            | 160,643          | 60.8%                 | (2,505)       |
| SUBTOTAL                                       | 2,347,225           | 158,139          | 6.7%                  | 2,189,087  | 1,858,123          | 160,439          | 8.6%                  | (2,301)       |
|                                                |                     |                  |                       |            |                    |                  |                       |               |
| AQUATICS                                       | 160,570             | 34,410           | 21.4%                 | 126,160    | 184,109            | 40,241           | 21.9%                 | (5,831)       |
| CLASSES                                        |                     |                  |                       |            |                    |                  |                       |               |
| GENERAL CLASSES                                | 147,260             | 8,829            | 6.0%                  | 138,431    | 54,000             | 2,164            | 4.0%                  | 6,665         |
| COMMUNITY BAND<br>SENIOR ADULT CLASSES         | 2,000               | 668              | 0.0%<br>0.0%          | 2,000      | 1,000<br>30,000    | -<br>1,595       | 0.0%<br>5.3%          | (927)         |
| YOUTH CLASSES                                  | 71,300              | 7,694            | 10.8%                 | 63,606     | 61,503             | 1,240            | 2.0%                  | 6,454         |
| SUBTOTAL                                       | 220,560             | 17,191           | 7.8%                  | 65,606     | 146,503            | 4,999            | 3.4%                  | 12,192        |
|                                                | ,,,,,,,             | •                |                       | ,          | .,                 | ,                |                       | , -           |
| ADULT SPORTS VOLLEYBALL & DODGEBALL            | 232,942             | 2,425            | 1.0%                  | 230,517    | 37,755             | 2,430            | 6.4%                  | (E)           |
| BASKETBALL                                     | 232,942             | 2,425<br>810     | 0.0%                  | 230,517    | 37,755<br>18,880   | 2,430            | 0.6%                  | (5)<br>705    |
| SOFTBALL                                       | -                   | 13,262           | 0.0%                  | -          | 129,480            | 17,158           | 13.3%                 | (3,896)       |
| SOFTBALL TOURNEYS                              | -                   | · -              | 0.0%                  | -          | -                  | -                | 0.0%                  | -             |
| SOCCER                                         | -                   | 4,670            | 0.0%                  | -          | 47,880             | 4,329            | 9.0%                  | 341           |
|                                                | 232,942             | 21,167           | 9.1%                  | 230,517    | 233,995            | 24,022           | 10.3%                 | (2,855)       |
| NATURE CENTER                                  |                     |                  |                       |            |                    |                  |                       |               |
| PROGRAM FEE INCOME<br>GRANT FUNDING            | 256,840             | 64,734           | 25.2%<br>0.0%         | 192,106    | 188,560<br>185,560 | 61,248           | 32.5%<br>0.0%         | 3,486         |
| SUBTOTAL                                       | 256,840             | 64,734           | 25.2%                 | 192,106    | 374,120            | 61,248           | 16.4%                 | 3,486         |
| OTHER PROGRAMS                                 |                     |                  |                       |            |                    |                  |                       |               |
| SCHOLARSHIPS                                   | (25,000)            | (1,770)          | 7.1%                  | -          | (25,000)           | (2,005)          | 8.0%                  | 235           |
| GIFT CERTIFICATES                              | -                   | -                | 0.0%                  | -          | -                  | -                | 0.0%                  | -             |
| CO-SPONSORED & MISCELLANEOUS<br>SPECIAL EVENTS | 30,000              | -                | 0.0%<br>0.0%          | 30,000     | 6,900              | -                | 0.0%<br>0.0%          | -             |
| SENIOR ADULT PROGRAMS                          | 32,500              | 1,473            | 4.5%                  | 31,027     | 6,000              | 100              | 1.7%                  | 1,373         |
| YOUTH SPORTS                                   | 250,000             | 52,273           | 20.9%                 | 197,727    | 245,591            | 57,979           | 23.6%                 | (5,707)       |
| SUBTOTAL                                       | 287,500             | 51,976           | 18.1%                 | 258,754    | 233,491            | 56,074           | 24.0%                 | (4,098)       |
| TOTAL FEE BASED PROGRAMS                       | 3,505,637           | 347,616          | 9.9%                  | 3,200,661  | 3,030,341          | 347,023          | 11.5%                 | 592           |
| OTHER INCOME                                   |                     |                  |                       |            |                    |                  |                       |               |
| FACILITY RENTAL INCOME                         | 444,865             | 40,714           | 9.2%                  | 404,151    | 346,450            | 27,419           | 7.9%                  | 13,294        |
| REBATES & REIMBURSED COSTS                     | 30,000              | 440              | 1.5%                  | 29,560     | 30,000             | 222              | 0.7%                  | 218           |
| REIMBURSEMENTS - CITY PARKS                    | 180,000             | -                | 0.0%                  | 180,000    | 141,900            | 9,999            | 7.0%                  | (9,999)       |
| MISCELLANEOUS<br>ENDOWMENTS                    | 10,000              | 2,798            | 0.0%<br>28.0%         | 7,202      | 10,000             | 15               | 0.0%<br>0.0%          | (15)<br>2,798 |
| DONATIONS                                      | 10,000              | 2,790            | 0.0%                  | -          | -                  | 3,677            | 0.0%                  | (3,648)       |
| TOTAL OTHER INCOME                             | 664,865             | 43,981           | 6.6%                  | 620,913    | 528,350            | 41,333           | 7.8%                  | 2,649         |
| REVENUE FROM OTHER AGENCIES                    |                     |                  |                       |            |                    |                  |                       |               |
| RDA PASSTHROUGH                                | 1,600,000           | -                | 0.0%                  | 1,600,000  | 1,540,000          | -                | 0.0%                  | -             |
| INVESTMENT INCOME                              | 45,000              | -                | 0.0%                  | 45,000     | 40,000             | -                | 0.0%                  | -             |
| TAX INCOME / COUNTY                            | 4,655,000           | -                | 0.0%                  | 4,655,000  | 4,178,000          | -                | 0.0%                  | -             |
| BACKFILL TAX INCOME                            |                     | -                | 0.0%                  |            |                    | -                | 0.0%                  | -             |
| TOTAL REVENUE FROM OTHER AGENCIES              | 6,300,000           | <u> </u>         | 0.0%                  | 6,300,000  | 5,758,000          | <u> </u>         | 0.0%                  | <u> </u>      |
| TOTAL REVENUE                                  | 10,470,502          | 391,597          | 3.7%                  | 10,121,574 | 9,316,691          | 388,356          | 4.2%                  | 3,241         |