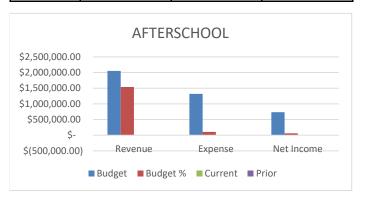

<sup>\*</sup> In the prior year, our liability insurance was not paid until September. It has been paid in July in the Current FY.

Current Year Amount: \$288,820 Prior Year Amount: \$241,234

|                                                | 2022-2023<br>BUDGET | 2022-2023<br>YTD | 2022-2023<br>% BUDGET | Remaining  | 2021-2022          | 2021-2022<br>YTD | 2021-2022<br>% BUDGET | DIFF.         |
|------------------------------------------------|---------------------|------------------|-----------------------|------------|--------------------|------------------|-----------------------|---------------|
| FEE BASED PROGRAM INCOME                       | BUDGET              | טוז              | % BUDGET              | Budget     | BUDGET             | עוז              | % BUDGET              | BY YEAR       |
| AFTER SCHOOL & CAMP PROGRAMS                   |                     |                  |                       |            |                    |                  |                       |               |
| AFTERSCHOOL & CAMP PROGRAMS  AFTERSCHOOL       | 2,052,225           | -                | 0.0%                  | 2,052,225  | 1,593,933          | (204)            | 0.0%                  | 204           |
| CAMPS                                          | 295,000             | 158,139          | 53.6%                 | 136,862    | 264,190            | 160,643          | 60.8%                 | (2,505)       |
| SUBTOTAL                                       | 2,347,225           | 158,139          | 6.7%                  | 2,189,087  | 1,858,123          | 160,439          | 8.6%                  | (2,301)       |
|                                                |                     |                  |                       |            |                    |                  |                       |               |
| AQUATICS                                       | 160,570             | 34,410           | 21.4%                 | 126,160    | 184,109            | 40,241           | 21.9%                 | (5,831)       |
| CLASSES                                        |                     |                  |                       |            |                    |                  |                       |               |
| GENERAL CLASSES                                | 147,260             | 8,829            | 6.0%                  | 138,431    | 54,000             | 2,164            | 4.0%                  | 6,665         |
| COMMUNITY BAND<br>SENIOR ADULT CLASSES         | 2,000               | 668              | 0.0%<br>0.0%          | 2,000      | 1,000<br>30,000    | -<br>1,595       | 0.0%<br>5.3%          | (927)         |
| YOUTH CLASSES                                  | 71,300              | 7,694            | 10.8%                 | 63,606     | 61,503             | 1,240            | 2.0%                  | 6,454         |
| SUBTOTAL                                       | 220,560             | 17,191           | 7.8%                  | 65,606     | 146,503            | 4,999            | 3.4%                  | 12,192        |
|                                                | ,,,,,,,             | •                |                       | ,          | .,                 | ,                |                       | , -           |
| ADULT SPORTS VOLLEYBALL & DODGEBALL            | 232,942             | 2,425            | 1.0%                  | 230,517    | 37,755             | 2,430            | 6.4%                  | (E)           |
| BASKETBALL                                     | 232,942             | 2,425<br>810     | 0.0%                  | 230,517    | 37,755<br>18,880   | 2,430            | 0.6%                  | (5)<br>705    |
| SOFTBALL                                       | -                   | 13,262           | 0.0%                  | -          | 129,480            | 17,158           | 13.3%                 | (3,896)       |
| SOFTBALL TOURNEYS                              | -                   | · -              | 0.0%                  | -          | -                  | -                | 0.0%                  | -             |
| SOCCER                                         | -                   | 4,670            | 0.0%                  | -          | 47,880             | 4,329            | 9.0%                  | 341           |
|                                                | 232,942             | 21,167           | 9.1%                  | 230,517    | 233,995            | 24,022           | 10.3%                 | (2,855)       |
| NATURE CENTER                                  |                     |                  |                       |            |                    |                  |                       |               |
| PROGRAM FEE INCOME<br>GRANT FUNDING            | 256,840             | 64,734           | 25.2%<br>0.0%         | 192,106    | 188,560<br>185,560 | 61,248           | 32.5%<br>0.0%         | 3,486         |
| SUBTOTAL                                       | 256,840             | 64,734           | 25.2%                 | 192,106    | 374,120            | 61,248           | 16.4%                 | 3,486         |
| OTHER PROGRAMS                                 |                     |                  |                       |            |                    |                  |                       |               |
| SCHOLARSHIPS                                   | (25,000)            | (1,770)          | 7.1%                  | -          | (25,000)           | (2,005)          | 8.0%                  | 235           |
| GIFT CERTIFICATES                              | -                   | -                | 0.0%                  | -          | -                  | -                | 0.0%                  | -             |
| CO-SPONSORED & MISCELLANEOUS<br>SPECIAL EVENTS | 30,000              | -                | 0.0%<br>0.0%          | 30,000     | 6,900              | -                | 0.0%<br>0.0%          | -             |
| SENIOR ADULT PROGRAMS                          | 32,500              | 1,473            | 4.5%                  | 31,027     | 6,000              | 100              | 1.7%                  | 1,373         |
| YOUTH SPORTS                                   | 250,000             | 52,273           | 20.9%                 | 197,727    | 245,591            | 57,979           | 23.6%                 | (5,707)       |
| SUBTOTAL                                       | 287,500             | 51,976           | 18.1%                 | 258,754    | 233,491            | 56,074           | 24.0%                 | (4,098)       |
| TOTAL FEE BASED PROGRAMS                       | 3,505,637           | 347,616          | 9.9%                  | 3,200,661  | 3,030,341          | 347,023          | 11.5%                 | 592           |
| OTHER INCOME                                   |                     |                  |                       |            |                    |                  |                       |               |
| FACILITY RENTAL INCOME                         | 444,865             | 40,714           | 9.2%                  | 404,151    | 346,450            | 27,419           | 7.9%                  | 13,294        |
| REBATES & REIMBURSED COSTS                     | 30,000              | 440              | 1.5%                  | 29,560     | 30,000             | 222              | 0.7%                  | 218           |
| REIMBURSEMENTS - CITY PARKS                    | 180,000             | -                | 0.0%                  | 180,000    | 141,900            | 9,999            | 7.0%                  | (9,999)       |
| MISCELLANEOUS<br>ENDOWMENTS                    | 10,000              | 2,798            | 0.0%<br>28.0%         | 7,202      | 10,000             | 15               | 0.0%<br>0.0%          | (15)<br>2,798 |
| DONATIONS                                      | 10,000              | 2,790            | 0.0%                  | -          | -                  | 3,677            | 0.0%                  | (3,648)       |
| TOTAL OTHER INCOME                             | 664,865             | 43,981           | 6.6%                  | 620,913    | 528,350            | 41,333           | 7.8%                  | 2,649         |
| REVENUE FROM OTHER AGENCIES                    |                     |                  |                       |            |                    |                  |                       |               |
| RDA PASSTHROUGH                                | 1,600,000           | -                | 0.0%                  | 1,600,000  | 1,540,000          | -                | 0.0%                  | -             |
| INVESTMENT INCOME                              | 45,000              | -                | 0.0%                  | 45,000     | 40,000             | -                | 0.0%                  | -             |
| TAX INCOME / COUNTY                            | 4,655,000           | -                | 0.0%                  | 4,655,000  | 4,178,000          | -                | 0.0%                  | -             |
| BACKFILL TAX INCOME                            |                     | -                | 0.0%                  |            |                    | -                | 0.0%                  | -             |
| TOTAL REVENUE FROM OTHER AGENCIES              | 6,300,000           | <u> </u>         | 0.0%                  | 6,300,000  | 5,758,000          | <u> </u>         | 0.0%                  | <u> </u>      |
| TOTAL REVENUE                                  | 10,470,502          | 391,597          | 3.7%                  | 10,121,574 | 9,316,691          | 388,356          | 4.2%                  | 3,241         |