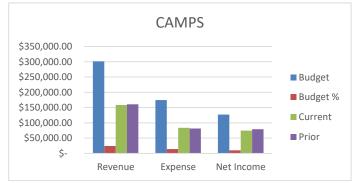

<sup>\*</sup> In the prior year, our liability insurance was not paid until September. It has been paid in July in the Current FY.

Current Year Amount: \$288,820 Prior Year Amount: \$241,234

|                                                | 2022-2023<br>BUDGET | 2022-2023<br>YTD | 2022-2023<br>% BUDGET | Remaining  | 2021-2022          | 2021-2022<br>YTD | 2021-2022<br>% BUDGET | DIFF.         |
|------------------------------------------------|---------------------|------------------|-----------------------|------------|--------------------|------------------|-----------------------|---------------|
| FEE BASED PROGRAM INCOME                       | BUDGET              | טוז              | % BUDGET              | Budget     | BUDGET             | עוז              | % BUDGET              | BY YEAR       |
| AFTER SCHOOL & CAMP PROGRAMS                   |                     |                  |                       |            |                    |                  |                       |               |
| AFTERSCHOOL & CAMP PROGRAMS  AFTERSCHOOL       | 2,052,225           | -                | 0.0%                  | 2,052,225  | 1,593,933          | (204)            | 0.0%                  | 204           |
| CAMPS                                          | 295,000             | 158,139          | 53.6%                 | 136,862    | 264,190            | 160,643          | 60.8%                 | (2,505)       |
| SUBTOTAL                                       | 2,347,225           | 158,139          | 6.7%                  | 2,189,087  | 1,858,123          | 160,439          | 8.6%                  | (2,301)       |
|                                                |                     |                  |                       |            |                    |                  |                       |               |
| AQUATICS                                       | 160,570             | 34,410           | 21.4%                 | 126,160    | 184,109            | 40,241           | 21.9%                 | (5,831)       |
| CLASSES                                        |                     |                  |                       |            |                    |                  |                       |               |
| GENERAL CLASSES                                | 147,260             | 8,829            | 6.0%                  | 138,431    | 54,000             | 2,164            | 4.0%                  | 6,665         |
| COMMUNITY BAND<br>SENIOR ADULT CLASSES         | 2,000               | 668              | 0.0%<br>0.0%          | 2,000      | 1,000<br>30,000    | -<br>1,595       | 0.0%<br>5.3%          | (927)         |
| YOUTH CLASSES                                  | 71,300              | 7,694            | 10.8%                 | 63,606     | 61,503             | 1,240            | 2.0%                  | 6,454         |
| SUBTOTAL                                       | 220,560             | 17,191           | 7.8%                  | 65,606     | 146,503            | 4,999            | 3.4%                  | 12,192        |
|                                                | ,,,,,,,             | •                |                       | ,          | .,                 | ,                |                       | , -           |
| ADULT SPORTS VOLLEYBALL & DODGEBALL            | 232,942             | 2,425            | 1.0%                  | 230,517    | 37,755             | 2,430            | 6.4%                  | (E)           |
| BASKETBALL                                     | 232,942             | 2,425<br>810     | 0.0%                  | 230,517    | 37,755<br>18,880   | 2,430            | 0.6%                  | (5)<br>705    |
| SOFTBALL                                       | -                   | 13,262           | 0.0%                  | -          | 129,480            | 17,158           | 13.3%                 | (3,896)       |
| SOFTBALL TOURNEYS                              | -                   | · -              | 0.0%                  | -          | -                  | -                | 0.0%                  | -             |
| SOCCER                                         | -                   | 4,670            | 0.0%                  | -          | 47,880             | 4,329            | 9.0%                  | 341           |
|                                                | 232,942             | 21,167           | 9.1%                  | 230,517    | 233,995            | 24,022           | 10.3%                 | (2,855)       |
| NATURE CENTER                                  |                     |                  |                       |            |                    |                  |                       |               |
| PROGRAM FEE INCOME<br>GRANT FUNDING            | 256,840             | 64,734           | 25.2%<br>0.0%         | 192,106    | 188,560<br>185,560 | 61,248           | 32.5%<br>0.0%         | 3,486         |
| SUBTOTAL                                       | 256,840             | 64,734           | 25.2%                 | 192,106    | 374,120            | 61,248           | 16.4%                 | 3,486         |
| OTHER PROGRAMS                                 |                     |                  |                       |            |                    |                  |                       |               |
| SCHOLARSHIPS                                   | (25,000)            | (1,770)          | 7.1%                  | -          | (25,000)           | (2,005)          | 8.0%                  | 235           |
| GIFT CERTIFICATES                              | -                   | -                | 0.0%                  | -          | -                  | -                | 0.0%                  | -             |
| CO-SPONSORED & MISCELLANEOUS<br>SPECIAL EVENTS | 30,000              | -                | 0.0%<br>0.0%          | 30,000     | 6,900              | -                | 0.0%<br>0.0%          | -             |
| SENIOR ADULT PROGRAMS                          | 32,500              | 1,473            | 4.5%                  | 31,027     | 6,000              | 100              | 1.7%                  | 1,373         |
| YOUTH SPORTS                                   | 250,000             | 52,273           | 20.9%                 | 197,727    | 245,591            | 57,979           | 23.6%                 | (5,707)       |
| SUBTOTAL                                       | 287,500             | 51,976           | 18.1%                 | 258,754    | 233,491            | 56,074           | 24.0%                 | (4,098)       |
| TOTAL FEE BASED PROGRAMS                       | 3,505,637           | 347,616          | 9.9%                  | 3,200,661  | 3,030,341          | 347,023          | 11.5%                 | 592           |
| OTHER INCOME                                   |                     |                  |                       |            |                    |                  |                       |               |
| FACILITY RENTAL INCOME                         | 444,865             | 40,714           | 9.2%                  | 404,151    | 346,450            | 27,419           | 7.9%                  | 13,294        |
| REBATES & REIMBURSED COSTS                     | 30,000              | 440              | 1.5%                  | 29,560     | 30,000             | 222              | 0.7%                  | 218           |
| REIMBURSEMENTS - CITY PARKS                    | 180,000             | -                | 0.0%                  | 180,000    | 141,900            | 9,999            | 7.0%                  | (9,999)       |
| MISCELLANEOUS<br>ENDOWMENTS                    | 10,000              | 2,798            | 0.0%<br>28.0%         | 7,202      | 10,000             | 15               | 0.0%<br>0.0%          | (15)<br>2,798 |
| DONATIONS                                      | 10,000              | 2,790            | 0.0%                  | -          | -                  | 3,677            | 0.0%                  | (3,648)       |
| TOTAL OTHER INCOME                             | 664,865             | 43,981           | 6.6%                  | 620,913    | 528,350            | 41,333           | 7.8%                  | 2,649         |
| REVENUE FROM OTHER AGENCIES                    |                     |                  |                       |            |                    |                  |                       |               |
| RDA PASSTHROUGH                                | 1,600,000           | -                | 0.0%                  | 1,600,000  | 1,540,000          | -                | 0.0%                  | -             |
| INVESTMENT INCOME                              | 45,000              | -                | 0.0%                  | 45,000     | 40,000             | -                | 0.0%                  | -             |
| TAX INCOME / COUNTY                            | 4,655,000           | -                | 0.0%                  | 4,655,000  | 4,178,000          | -                | 0.0%                  | -             |
| BACKFILL TAX INCOME                            |                     | -                | 0.0%                  |            |                    | -                | 0.0%                  | -             |
| TOTAL REVENUE FROM OTHER AGENCIES              | 6,300,000           | <u> </u>         | 0.0%                  | 6,300,000  | 5,758,000          | <u> </u>         | 0.0%                  | <u> </u>      |
| TOTAL REVENUE                                  | 10,470,502          | 391,597          | 3.7%                  | 10,121,574 | 9,316,691          | 388,356          | 4.2%                  | 3,241         |