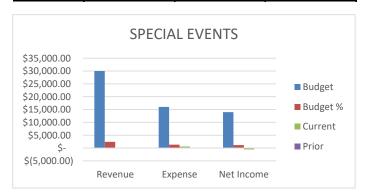

<sup>\*</sup> In the prior year, our liability insurance was not paid until September. It has been paid in July in the Current FY.

Current Year Amount: \$288,820 Prior Year Amount: \$241,234

|                                                | 2022-2023<br>BUDGET | 2022-2023<br>YTD | 2022-2023<br>% BUDGET | Remaining  | 2021-2022          | 2021-2022<br>YTD | 2021-2022<br>% BUDGET | DIFF.         |
|------------------------------------------------|---------------------|------------------|-----------------------|------------|--------------------|------------------|-----------------------|---------------|
| FEE BASED PROGRAM INCOME                       | BUDGET              | טוז              | % BUDGET              | Budget     | BUDGET             | עוז              | % BUDGET              | BY YEAR       |
| AFTER SCHOOL & CAMP PROGRAMS                   |                     |                  |                       |            |                    |                  |                       |               |
| AFTERSCHOOL & CAMP PROGRAMS  AFTERSCHOOL       | 2,052,225           | -                | 0.0%                  | 2,052,225  | 1,593,933          | (204)            | 0.0%                  | 204           |
| CAMPS                                          | 295,000             | 158,139          | 53.6%                 | 136,862    | 264,190            | 160,643          | 60.8%                 | (2,505)       |
| SUBTOTAL                                       | 2,347,225           | 158,139          | 6.7%                  | 2,189,087  | 1,858,123          | 160,439          | 8.6%                  | (2,301)       |
|                                                |                     |                  |                       |            |                    |                  |                       |               |
| AQUATICS                                       | 160,570             | 34,410           | 21.4%                 | 126,160    | 184,109            | 40,241           | 21.9%                 | (5,831)       |
| CLASSES                                        |                     |                  |                       |            |                    |                  |                       |               |
| GENERAL CLASSES                                | 147,260             | 8,829            | 6.0%                  | 138,431    | 54,000             | 2,164            | 4.0%                  | 6,665         |
| COMMUNITY BAND<br>SENIOR ADULT CLASSES         | 2,000               | 668              | 0.0%<br>0.0%          | 2,000      | 1,000<br>30,000    | -<br>1,595       | 0.0%<br>5.3%          | (927)         |
| YOUTH CLASSES                                  | 71,300              | 7,694            | 10.8%                 | 63,606     | 61,503             | 1,240            | 2.0%                  | 6,454         |
| SUBTOTAL                                       | 220,560             | 17,191           | 7.8%                  | 65,606     | 146,503            | 4,999            | 3.4%                  | 12,192        |
|                                                | ,,,,,,,             | •                |                       | ,          | .,                 | ,                |                       | , -           |
| ADULT SPORTS VOLLEYBALL & DODGEBALL            | 232,942             | 2,425            | 1.0%                  | 230,517    | 37,755             | 2,430            | 6.4%                  | (E)           |
| BASKETBALL                                     | 232,942             | 2,425<br>810     | 0.0%                  | 230,517    | 37,755<br>18,880   | 2,430            | 0.6%                  | (5)<br>705    |
| SOFTBALL                                       | -                   | 13,262           | 0.0%                  | -          | 129,480            | 17,158           | 13.3%                 | (3,896)       |
| SOFTBALL TOURNEYS                              | -                   | · -              | 0.0%                  | -          | -                  | -                | 0.0%                  | -             |
| SOCCER                                         | -                   | 4,670            | 0.0%                  | -          | 47,880             | 4,329            | 9.0%                  | 341           |
|                                                | 232,942             | 21,167           | 9.1%                  | 230,517    | 233,995            | 24,022           | 10.3%                 | (2,855)       |
| NATURE CENTER                                  |                     |                  |                       |            |                    |                  |                       |               |
| PROGRAM FEE INCOME<br>GRANT FUNDING            | 256,840             | 64,734           | 25.2%<br>0.0%         | 192,106    | 188,560<br>185,560 | 61,248           | 32.5%<br>0.0%         | 3,486         |
| SUBTOTAL                                       | 256,840             | 64,734           | 25.2%                 | 192,106    | 374,120            | 61,248           | 16.4%                 | 3,486         |
| OTHER PROGRAMS                                 |                     |                  |                       |            |                    |                  |                       |               |
| SCHOLARSHIPS                                   | (25,000)            | (1,770)          | 7.1%                  | -          | (25,000)           | (2,005)          | 8.0%                  | 235           |
| GIFT CERTIFICATES                              | -                   | -                | 0.0%                  | -          | -                  | -                | 0.0%                  | -             |
| CO-SPONSORED & MISCELLANEOUS<br>SPECIAL EVENTS | 30,000              | -                | 0.0%<br>0.0%          | 30,000     | 6,900              | -                | 0.0%<br>0.0%          | -             |
| SENIOR ADULT PROGRAMS                          | 32,500              | 1,473            | 4.5%                  | 31,027     | 6,000              | 100              | 1.7%                  | 1,373         |
| YOUTH SPORTS                                   | 250,000             | 52,273           | 20.9%                 | 197,727    | 245,591            | 57,979           | 23.6%                 | (5,707)       |
| SUBTOTAL                                       | 287,500             | 51,976           | 18.1%                 | 258,754    | 233,491            | 56,074           | 24.0%                 | (4,098)       |
| TOTAL FEE BASED PROGRAMS                       | 3,505,637           | 347,616          | 9.9%                  | 3,200,661  | 3,030,341          | 347,023          | 11.5%                 | 592           |
| OTHER INCOME                                   |                     |                  |                       |            |                    |                  |                       |               |
| FACILITY RENTAL INCOME                         | 444,865             | 40,714           | 9.2%                  | 404,151    | 346,450            | 27,419           | 7.9%                  | 13,294        |
| REBATES & REIMBURSED COSTS                     | 30,000              | 440              | 1.5%                  | 29,560     | 30,000             | 222              | 0.7%                  | 218           |
| REIMBURSEMENTS - CITY PARKS                    | 180,000             | -                | 0.0%                  | 180,000    | 141,900            | 9,999            | 7.0%                  | (9,999)       |
| MISCELLANEOUS<br>ENDOWMENTS                    | 10,000              | 2,798            | 0.0%<br>28.0%         | 7,202      | 10,000             | 15               | 0.0%<br>0.0%          | (15)<br>2,798 |
| DONATIONS                                      | 10,000              | 2,790            | 0.0%                  | -          | -                  | 3,677            | 0.0%                  | (3,648)       |
| TOTAL OTHER INCOME                             | 664,865             | 43,981           | 6.6%                  | 620,913    | 528,350            | 41,333           | 7.8%                  | 2,649         |
| REVENUE FROM OTHER AGENCIES                    |                     |                  |                       |            |                    |                  |                       |               |
| RDA PASSTHROUGH                                | 1,600,000           | -                | 0.0%                  | 1,600,000  | 1,540,000          | -                | 0.0%                  | -             |
| INVESTMENT INCOME                              | 45,000              | -                | 0.0%                  | 45,000     | 40,000             | -                | 0.0%                  | -             |
| TAX INCOME / COUNTY                            | 4,655,000           | -                | 0.0%                  | 4,655,000  | 4,178,000          | -                | 0.0%                  | -             |
| BACKFILL TAX INCOME                            |                     | -                | 0.0%                  |            |                    | -                | 0.0%                  | -             |
| TOTAL REVENUE FROM OTHER AGENCIES              | 6,300,000           | <u> </u>         | 0.0%                  | 6,300,000  | 5,758,000          | <u> </u>         | 0.0%                  | <u> </u>      |
| TOTAL REVENUE                                  | 10,470,502          | 391,597          | 3.7%                  | 10,121,574 | 9,316,691          | 388,356          | 4.2%                  | 3,241         |