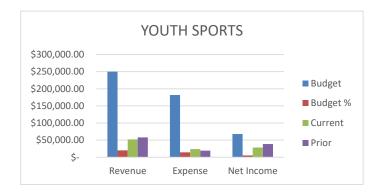

<sup>\*</sup> In the prior year, our liability insurance was not paid until September. It has been paid in July in the Current FY.

Current Year Amount: \$288,820 Prior Year Amount: \$241,234

|                                                | 2022-2023<br>BUDGET | 2022-2023<br>YTD | 2022-2023<br>% BUDGET | Remaining  | 2021-2022          | 2021-2022<br>YTD | 2021-2022<br>% BUDGET | DIFF.         |
|------------------------------------------------|---------------------|------------------|-----------------------|------------|--------------------|------------------|-----------------------|---------------|
| FEE BASED PROGRAM INCOME                       | BUDGET              | טוז              | % BUDGET              | Budget     | BUDGET             | עוז              | % BUDGET              | BY YEAR       |
| AFTER SCHOOL & CAMP PROGRAMS                   |                     |                  |                       |            |                    |                  |                       |               |
| AFTERSCHOOL & CAMP PROGRAMS  AFTERSCHOOL       | 2,052,225           | -                | 0.0%                  | 2,052,225  | 1,593,933          | (204)            | 0.0%                  | 204           |
| CAMPS                                          | 295,000             | 158,139          | 53.6%                 | 136,862    | 264,190            | 160,643          | 60.8%                 | (2,505)       |
| SUBTOTAL                                       | 2,347,225           | 158,139          | 6.7%                  | 2,189,087  | 1,858,123          | 160,439          | 8.6%                  | (2,301)       |
|                                                |                     |                  |                       |            |                    |                  |                       |               |
| AQUATICS                                       | 160,570             | 34,410           | 21.4%                 | 126,160    | 184,109            | 40,241           | 21.9%                 | (5,831)       |
| CLASSES                                        |                     |                  |                       |            |                    |                  |                       |               |
| GENERAL CLASSES                                | 147,260             | 8,829            | 6.0%                  | 138,431    | 54,000             | 2,164            | 4.0%                  | 6,665         |
| COMMUNITY BAND<br>SENIOR ADULT CLASSES         | 2,000               | 668              | 0.0%<br>0.0%          | 2,000      | 1,000<br>30,000    | -<br>1,595       | 0.0%<br>5.3%          | (927)         |
| YOUTH CLASSES                                  | 71,300              | 7,694            | 10.8%                 | 63,606     | 61,503             | 1,240            | 2.0%                  | 6,454         |
| SUBTOTAL                                       | 220,560             | 17,191           | 7.8%                  | 65,606     | 146,503            | 4,999            | 3.4%                  | 12,192        |
|                                                | ,,,,,,,             | •                |                       | ,          | .,                 | ,                |                       | , -           |
| ADULT SPORTS VOLLEYBALL & DODGEBALL            | 232,942             | 2,425            | 1.0%                  | 230,517    | 37,755             | 2,430            | 6.4%                  | (E)           |
| BASKETBALL                                     | 232,942             | 2,425<br>810     | 0.0%                  | 230,517    | 37,755<br>18,880   | 2,430            | 0.6%                  | (5)<br>705    |
| SOFTBALL                                       | -                   | 13,262           | 0.0%                  | -          | 129,480            | 17,158           | 13.3%                 | (3,896)       |
| SOFTBALL TOURNEYS                              | -                   | · -              | 0.0%                  | -          | -                  | -                | 0.0%                  | -             |
| SOCCER                                         | -                   | 4,670            | 0.0%                  | -          | 47,880             | 4,329            | 9.0%                  | 341           |
|                                                | 232,942             | 21,167           | 9.1%                  | 230,517    | 233,995            | 24,022           | 10.3%                 | (2,855)       |
| NATURE CENTER                                  |                     |                  |                       |            |                    |                  |                       |               |
| PROGRAM FEE INCOME<br>GRANT FUNDING            | 256,840             | 64,734           | 25.2%<br>0.0%         | 192,106    | 188,560<br>185,560 | 61,248           | 32.5%<br>0.0%         | 3,486         |
| SUBTOTAL                                       | 256,840             | 64,734           | 25.2%                 | 192,106    | 374,120            | 61,248           | 16.4%                 | 3,486         |
| OTHER PROGRAMS                                 |                     |                  |                       |            |                    |                  |                       |               |
| SCHOLARSHIPS                                   | (25,000)            | (1,770)          | 7.1%                  | -          | (25,000)           | (2,005)          | 8.0%                  | 235           |
| GIFT CERTIFICATES                              | -                   | -                | 0.0%                  | -          | -                  | -                | 0.0%                  | -             |
| CO-SPONSORED & MISCELLANEOUS<br>SPECIAL EVENTS | 30,000              | -                | 0.0%<br>0.0%          | 30,000     | 6,900              | -                | 0.0%<br>0.0%          | -             |
| SENIOR ADULT PROGRAMS                          | 32,500              | 1,473            | 4.5%                  | 31,027     | 6,000              | 100              | 1.7%                  | 1,373         |
| YOUTH SPORTS                                   | 250,000             | 52,273           | 20.9%                 | 197,727    | 245,591            | 57,979           | 23.6%                 | (5,707)       |
| SUBTOTAL                                       | 287,500             | 51,976           | 18.1%                 | 258,754    | 233,491            | 56,074           | 24.0%                 | (4,098)       |
| TOTAL FEE BASED PROGRAMS                       | 3,505,637           | 347,616          | 9.9%                  | 3,200,661  | 3,030,341          | 347,023          | 11.5%                 | 592           |
| OTHER INCOME                                   |                     |                  |                       |            |                    |                  |                       |               |
| FACILITY RENTAL INCOME                         | 444,865             | 40,714           | 9.2%                  | 404,151    | 346,450            | 27,419           | 7.9%                  | 13,294        |
| REBATES & REIMBURSED COSTS                     | 30,000              | 440              | 1.5%                  | 29,560     | 30,000             | 222              | 0.7%                  | 218           |
| REIMBURSEMENTS - CITY PARKS                    | 180,000             | -                | 0.0%                  | 180,000    | 141,900            | 9,999            | 7.0%                  | (9,999)       |
| MISCELLANEOUS<br>ENDOWMENTS                    | 10,000              | 2,798            | 0.0%<br>28.0%         | 7,202      | 10,000             | 15               | 0.0%<br>0.0%          | (15)<br>2,798 |
| DONATIONS                                      | 10,000              | 2,790            | 0.0%                  | -          | -                  | 3,677            | 0.0%                  | (3,648)       |
| TOTAL OTHER INCOME                             | 664,865             | 43,981           | 6.6%                  | 620,913    | 528,350            | 41,333           | 7.8%                  | 2,649         |
| REVENUE FROM OTHER AGENCIES                    |                     |                  |                       |            |                    |                  |                       |               |
| RDA PASSTHROUGH                                | 1,600,000           | -                | 0.0%                  | 1,600,000  | 1,540,000          | -                | 0.0%                  | -             |
| INVESTMENT INCOME                              | 45,000              | -                | 0.0%                  | 45,000     | 40,000             | -                | 0.0%                  | -             |
| TAX INCOME / COUNTY                            | 4,655,000           | -                | 0.0%                  | 4,655,000  | 4,178,000          | -                | 0.0%                  | -             |
| BACKFILL TAX INCOME                            |                     | -                | 0.0%                  |            |                    | -                | 0.0%                  | -             |
| TOTAL REVENUE FROM OTHER AGENCIES              | 6,300,000           | <u> </u>         | 0.0%                  | 6,300,000  | 5,758,000          | <u> </u>         | 0.0%                  | <u> </u>      |
| TOTAL REVENUE                                  | 10,470,502          | 391,597          | 3.7%                  | 10,121,574 | 9,316,691          | 388,356          | 4.2%                  | 3,241         |