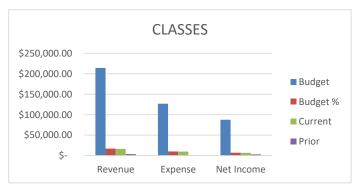

<sup>\*</sup> In the prior year, our liability insurance was not paid until September. It has been paid in July in the Current FY.

Current Year Amount: \$288,820 Prior Year Amount: \$241,234

|                                                | 2022-2023<br>BUDGET | 2022-2023<br>YTD | 2022-2023<br>% BUDGET | Remaining  | 2021-2022          | 2021-2022<br>YTD | 2021-2022<br>% BUDGET | DIFF.         |
|------------------------------------------------|---------------------|------------------|-----------------------|------------|--------------------|------------------|-----------------------|---------------|
| FEE BASED PROGRAM INCOME                       | BUDGET              | טוז              | % BUDGET              | Budget     | BUDGET             | עוז              | % BUDGET              | BY YEAR       |
| AFTER SCHOOL & CAMP PROGRAMS                   |                     |                  |                       |            |                    |                  |                       |               |
| AFTERSCHOOL & CAMP PROGRAMS  AFTERSCHOOL       | 2,052,225           | -                | 0.0%                  | 2,052,225  | 1,593,933          | (204)            | 0.0%                  | 204           |
| CAMPS                                          | 295,000             | 158,139          | 53.6%                 | 136,862    | 264,190            | 160,643          | 60.8%                 | (2,505)       |
| SUBTOTAL                                       | 2,347,225           | 158,139          | 6.7%                  | 2,189,087  | 1,858,123          | 160,439          | 8.6%                  | (2,301)       |
|                                                |                     |                  |                       |            |                    |                  |                       |               |
| AQUATICS                                       | 160,570             | 34,410           | 21.4%                 | 126,160    | 184,109            | 40,241           | 21.9%                 | (5,831)       |
| CLASSES                                        |                     |                  |                       |            |                    |                  |                       |               |
| GENERAL CLASSES                                | 147,260             | 8,829            | 6.0%                  | 138,431    | 54,000             | 2,164            | 4.0%                  | 6,665         |
| COMMUNITY BAND<br>SENIOR ADULT CLASSES         | 2,000               | 668              | 0.0%<br>0.0%          | 2,000      | 1,000<br>30,000    | -<br>1,595       | 0.0%<br>5.3%          | (927)         |
| YOUTH CLASSES                                  | 71,300              | 7,694            | 10.8%                 | 63,606     | 61,503             | 1,240            | 2.0%                  | 6,454         |
| SUBTOTAL                                       | 220,560             | 17,191           | 7.8%                  | 65,606     | 146,503            | 4,999            | 3.4%                  | 12,192        |
|                                                | ,,,,,,,             | •                |                       | ,          | .,                 | ,                |                       | , -           |
| ADULT SPORTS VOLLEYBALL & DODGEBALL            | 232,942             | 2,425            | 1.0%                  | 230,517    | 37,755             | 2,430            | 6.4%                  | (E)           |
| BASKETBALL                                     | 232,942             | 2,425<br>810     | 0.0%                  | 230,517    | 37,755<br>18,880   | 2,430            | 0.6%                  | (5)<br>705    |
| SOFTBALL                                       | -                   | 13,262           | 0.0%                  | -          | 129,480            | 17,158           | 13.3%                 | (3,896)       |
| SOFTBALL TOURNEYS                              | -                   | · -              | 0.0%                  | -          | -                  | -                | 0.0%                  | -             |
| SOCCER                                         | -                   | 4,670            | 0.0%                  | -          | 47,880             | 4,329            | 9.0%                  | 341           |
|                                                | 232,942             | 21,167           | 9.1%                  | 230,517    | 233,995            | 24,022           | 10.3%                 | (2,855)       |
| NATURE CENTER                                  |                     |                  |                       |            |                    |                  |                       |               |
| PROGRAM FEE INCOME<br>GRANT FUNDING            | 256,840             | 64,734           | 25.2%<br>0.0%         | 192,106    | 188,560<br>185,560 | 61,248           | 32.5%<br>0.0%         | 3,486         |
| SUBTOTAL                                       | 256,840             | 64,734           | 25.2%                 | 192,106    | 374,120            | 61,248           | 16.4%                 | 3,486         |
| OTHER PROGRAMS                                 |                     |                  |                       |            |                    |                  |                       |               |
| SCHOLARSHIPS                                   | (25,000)            | (1,770)          | 7.1%                  | -          | (25,000)           | (2,005)          | 8.0%                  | 235           |
| GIFT CERTIFICATES                              | -                   | -                | 0.0%                  | -          | -                  | -                | 0.0%                  | -             |
| CO-SPONSORED & MISCELLANEOUS<br>SPECIAL EVENTS | 30,000              | -                | 0.0%<br>0.0%          | 30,000     | 6,900              | -                | 0.0%<br>0.0%          | -             |
| SENIOR ADULT PROGRAMS                          | 32,500              | 1,473            | 4.5%                  | 31,027     | 6,000              | 100              | 1.7%                  | 1,373         |
| YOUTH SPORTS                                   | 250,000             | 52,273           | 20.9%                 | 197,727    | 245,591            | 57,979           | 23.6%                 | (5,707)       |
| SUBTOTAL                                       | 287,500             | 51,976           | 18.1%                 | 258,754    | 233,491            | 56,074           | 24.0%                 | (4,098)       |
| TOTAL FEE BASED PROGRAMS                       | 3,505,637           | 347,616          | 9.9%                  | 3,200,661  | 3,030,341          | 347,023          | 11.5%                 | 592           |
| OTHER INCOME                                   |                     |                  |                       |            |                    |                  |                       |               |
| FACILITY RENTAL INCOME                         | 444,865             | 40,714           | 9.2%                  | 404,151    | 346,450            | 27,419           | 7.9%                  | 13,294        |
| REBATES & REIMBURSED COSTS                     | 30,000              | 440              | 1.5%                  | 29,560     | 30,000             | 222              | 0.7%                  | 218           |
| REIMBURSEMENTS - CITY PARKS                    | 180,000             | -                | 0.0%                  | 180,000    | 141,900            | 9,999            | 7.0%                  | (9,999)       |
| MISCELLANEOUS<br>ENDOWMENTS                    | 10,000              | 2,798            | 0.0%<br>28.0%         | 7,202      | 10,000             | 15               | 0.0%<br>0.0%          | (15)<br>2,798 |
| DONATIONS                                      | 10,000              | 2,790            | 0.0%                  | -          | -                  | 3,677            | 0.0%                  | (3,648)       |
| TOTAL OTHER INCOME                             | 664,865             | 43,981           | 6.6%                  | 620,913    | 528,350            | 41,333           | 7.8%                  | 2,649         |
| REVENUE FROM OTHER AGENCIES                    |                     |                  |                       |            |                    |                  |                       |               |
| RDA PASSTHROUGH                                | 1,600,000           | -                | 0.0%                  | 1,600,000  | 1,540,000          | -                | 0.0%                  | -             |
| INVESTMENT INCOME                              | 45,000              | -                | 0.0%                  | 45,000     | 40,000             | -                | 0.0%                  | -             |
| TAX INCOME / COUNTY                            | 4,655,000           | -                | 0.0%                  | 4,655,000  | 4,178,000          | -                | 0.0%                  | -             |
| BACKFILL TAX INCOME                            |                     | -                | 0.0%                  |            |                    | -                | 0.0%                  | -             |
| TOTAL REVENUE FROM OTHER AGENCIES              | 6,300,000           | <u> </u>         | 0.0%                  | 6,300,000  | 5,758,000          | <u> </u>         | 0.0%                  | <u> </u>      |
| TOTAL REVENUE                                  | 10,470,502          | 391,597          | 3.7%                  | 10,121,574 | 9,316,691          | 388,356          | 4.2%                  | 3,241         |