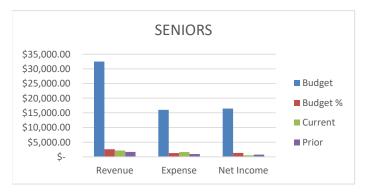

<sup>\*</sup> In the prior year, our liability insurance was not paid until September. It has been paid in July in the Current FY.

Current Year Amount: \$288,820 Prior Year Amount: \$241,234

|                                                | 2022-2023<br>BUDGET | 2022-2023<br>YTD | 2022-2023<br>% BUDGET | Remaining  | 2021-2022          | 2021-2022<br>YTD | 2021-2022<br>% BUDGET | DIFF.         |
|------------------------------------------------|---------------------|------------------|-----------------------|------------|--------------------|------------------|-----------------------|---------------|
| FEE BASED PROGRAM INCOME                       | BUDGET              | טוז              | % BUDGET              | Budget     | BUDGET             | עוז              | % BUDGET              | BY YEAR       |
| AFTER SCHOOL & CAMP PROGRAMS                   |                     |                  |                       |            |                    |                  |                       |               |
| AFTERSCHOOL & CAMP PROGRAMS  AFTERSCHOOL       | 2,052,225           | -                | 0.0%                  | 2,052,225  | 1,593,933          | (204)            | 0.0%                  | 204           |
| CAMPS                                          | 295,000             | 158,139          | 53.6%                 | 136,862    | 264,190            | 160,643          | 60.8%                 | (2,505)       |
| SUBTOTAL                                       | 2,347,225           | 158,139          | 6.7%                  | 2,189,087  | 1,858,123          | 160,439          | 8.6%                  | (2,301)       |
|                                                |                     |                  |                       |            |                    |                  |                       |               |
| AQUATICS                                       | 160,570             | 34,410           | 21.4%                 | 126,160    | 184,109            | 40,241           | 21.9%                 | (5,831)       |
| CLASSES                                        |                     |                  |                       |            |                    |                  |                       |               |
| GENERAL CLASSES                                | 147,260             | 8,829            | 6.0%                  | 138,431    | 54,000             | 2,164            | 4.0%                  | 6,665         |
| COMMUNITY BAND<br>SENIOR ADULT CLASSES         | 2,000               | 668              | 0.0%<br>0.0%          | 2,000      | 1,000<br>30,000    | -<br>1,595       | 0.0%<br>5.3%          | (927)         |
| YOUTH CLASSES                                  | 71,300              | 7,694            | 10.8%                 | 63,606     | 61,503             | 1,240            | 2.0%                  | 6,454         |
| SUBTOTAL                                       | 220,560             | 17,191           | 7.8%                  | 65,606     | 146,503            | 4,999            | 3.4%                  | 12,192        |
|                                                | ,,,,,,,             | •                |                       | ,          | .,                 | ,                |                       | , -           |
| ADULT SPORTS VOLLEYBALL & DODGEBALL            | 232,942             | 2,425            | 1.0%                  | 230,517    | 37,755             | 2,430            | 6.4%                  | (E)           |
| BASKETBALL                                     | 232,942             | 2,425<br>810     | 0.0%                  | 230,517    | 37,755<br>18,880   | 2,430            | 0.6%                  | (5)<br>705    |
| SOFTBALL                                       | -                   | 13,262           | 0.0%                  | -          | 129,480            | 17,158           | 13.3%                 | (3,896)       |
| SOFTBALL TOURNEYS                              | -                   | · -              | 0.0%                  | -          | -                  | -                | 0.0%                  | -             |
| SOCCER                                         | -                   | 4,670            | 0.0%                  | -          | 47,880             | 4,329            | 9.0%                  | 341           |
|                                                | 232,942             | 21,167           | 9.1%                  | 230,517    | 233,995            | 24,022           | 10.3%                 | (2,855)       |
| NATURE CENTER                                  |                     |                  |                       |            |                    |                  |                       |               |
| PROGRAM FEE INCOME<br>GRANT FUNDING            | 256,840             | 64,734           | 25.2%<br>0.0%         | 192,106    | 188,560<br>185,560 | 61,248           | 32.5%<br>0.0%         | 3,486         |
| SUBTOTAL                                       | 256,840             | 64,734           | 25.2%                 | 192,106    | 374,120            | 61,248           | 16.4%                 | 3,486         |
| OTHER PROGRAMS                                 |                     |                  |                       |            |                    |                  |                       |               |
| SCHOLARSHIPS                                   | (25,000)            | (1,770)          | 7.1%                  | -          | (25,000)           | (2,005)          | 8.0%                  | 235           |
| GIFT CERTIFICATES                              | -                   | -                | 0.0%                  | -          | -                  | -                | 0.0%                  | -             |
| CO-SPONSORED & MISCELLANEOUS<br>SPECIAL EVENTS | 30,000              | -                | 0.0%<br>0.0%          | 30,000     | 6,900              | -                | 0.0%<br>0.0%          | -             |
| SENIOR ADULT PROGRAMS                          | 32,500              | 1,473            | 4.5%                  | 31,027     | 6,000              | 100              | 1.7%                  | 1,373         |
| YOUTH SPORTS                                   | 250,000             | 52,273           | 20.9%                 | 197,727    | 245,591            | 57,979           | 23.6%                 | (5,707)       |
| SUBTOTAL                                       | 287,500             | 51,976           | 18.1%                 | 258,754    | 233,491            | 56,074           | 24.0%                 | (4,098)       |
| TOTAL FEE BASED PROGRAMS                       | 3,505,637           | 347,616          | 9.9%                  | 3,200,661  | 3,030,341          | 347,023          | 11.5%                 | 592           |
| OTHER INCOME                                   |                     |                  |                       |            |                    |                  |                       |               |
| FACILITY RENTAL INCOME                         | 444,865             | 40,714           | 9.2%                  | 404,151    | 346,450            | 27,419           | 7.9%                  | 13,294        |
| REBATES & REIMBURSED COSTS                     | 30,000              | 440              | 1.5%                  | 29,560     | 30,000             | 222              | 0.7%                  | 218           |
| REIMBURSEMENTS - CITY PARKS                    | 180,000             | -                | 0.0%                  | 180,000    | 141,900            | 9,999            | 7.0%                  | (9,999)       |
| MISCELLANEOUS<br>ENDOWMENTS                    | 10,000              | 2,798            | 0.0%<br>28.0%         | 7,202      | 10,000             | 15               | 0.0%<br>0.0%          | (15)<br>2,798 |
| DONATIONS                                      | 10,000              | 2,790            | 0.0%                  | -          | -                  | 3,677            | 0.0%                  | (3,648)       |
| TOTAL OTHER INCOME                             | 664,865             | 43,981           | 6.6%                  | 620,913    | 528,350            | 41,333           | 7.8%                  | 2,649         |
| REVENUE FROM OTHER AGENCIES                    |                     |                  |                       |            |                    |                  |                       |               |
| RDA PASSTHROUGH                                | 1,600,000           | -                | 0.0%                  | 1,600,000  | 1,540,000          | -                | 0.0%                  | -             |
| INVESTMENT INCOME                              | 45,000              | -                | 0.0%                  | 45,000     | 40,000             | -                | 0.0%                  | -             |
| TAX INCOME / COUNTY                            | 4,655,000           | -                | 0.0%                  | 4,655,000  | 4,178,000          | -                | 0.0%                  | -             |
| BACKFILL TAX INCOME                            |                     | -                | 0.0%                  |            |                    | -                | 0.0%                  | -             |
| TOTAL REVENUE FROM OTHER AGENCIES              | 6,300,000           | <u> </u>         | 0.0%                  | 6,300,000  | 5,758,000          | <u> </u>         | 0.0%                  | <u> </u>      |
| TOTAL REVENUE                                  | 10,470,502          | 391,597          | 3.7%                  | 10,121,574 | 9,316,691          | 388,356          | 4.2%                  | 3,241         |