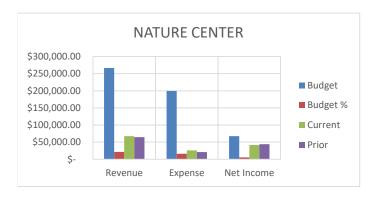

<sup>\*</sup> In the prior year, our liability insurance was not paid until September. It has been paid in July in the Current FY.

Current Year Amount: \$288,820 Prior Year Amount: \$241,234

|                                                | 2022-2023<br>BUDGET | 2022-2023<br>YTD | 2022-2023<br>% BUDGET | Remaining  | 2021-2022          | 2021-2022<br>YTD | 2021-2022<br>% BUDGET | DIFF.         |
|------------------------------------------------|---------------------|------------------|-----------------------|------------|--------------------|------------------|-----------------------|---------------|
| FEE BASED PROGRAM INCOME                       | BUDGET              | טוז              | % BUDGET              | Budget     | BUDGET             | עוז              | % BUDGET              | BY YEAR       |
| AFTER SCHOOL & CAMP PROGRAMS                   |                     |                  |                       |            |                    |                  |                       |               |
| AFTERSCHOOL & CAMP PROGRAMS  AFTERSCHOOL       | 2,052,225           | -                | 0.0%                  | 2,052,225  | 1,593,933          | (204)            | 0.0%                  | 204           |
| CAMPS                                          | 295,000             | 158,139          | 53.6%                 | 136,862    | 264,190            | 160,643          | 60.8%                 | (2,505)       |
| SUBTOTAL                                       | 2,347,225           | 158,139          | 6.7%                  | 2,189,087  | 1,858,123          | 160,439          | 8.6%                  | (2,301)       |
|                                                |                     |                  |                       |            |                    |                  |                       |               |
| AQUATICS                                       | 160,570             | 34,410           | 21.4%                 | 126,160    | 184,109            | 40,241           | 21.9%                 | (5,831)       |
| CLASSES                                        |                     |                  |                       |            |                    |                  |                       |               |
| GENERAL CLASSES                                | 147,260             | 8,829            | 6.0%                  | 138,431    | 54,000             | 2,164            | 4.0%                  | 6,665         |
| COMMUNITY BAND<br>SENIOR ADULT CLASSES         | 2,000               | 668              | 0.0%<br>0.0%          | 2,000      | 1,000<br>30,000    | -<br>1,595       | 0.0%<br>5.3%          | (927)         |
| YOUTH CLASSES                                  | 71,300              | 7,694            | 10.8%                 | 63,606     | 61,503             | 1,240            | 2.0%                  | 6,454         |
| SUBTOTAL                                       | 220,560             | 17,191           | 7.8%                  | 65,606     | 146,503            | 4,999            | 3.4%                  | 12,192        |
|                                                | ,,,,,,,             | •                |                       | ,          | .,                 | ,                |                       | , -           |
| ADULT SPORTS VOLLEYBALL & DODGEBALL            | 232,942             | 2,425            | 1.0%                  | 230,517    | 37,755             | 2,430            | 6.4%                  | (E)           |
| BASKETBALL                                     | 232,942             | 2,425<br>810     | 0.0%                  | 230,517    | 37,755<br>18,880   | 2,430            | 0.6%                  | (5)<br>705    |
| SOFTBALL                                       | -                   | 13,262           | 0.0%                  | -          | 129,480            | 17,158           | 13.3%                 | (3,896)       |
| SOFTBALL TOURNEYS                              | -                   | · -              | 0.0%                  | -          | -                  | -                | 0.0%                  | -             |
| SOCCER                                         | -                   | 4,670            | 0.0%                  | -          | 47,880             | 4,329            | 9.0%                  | 341           |
|                                                | 232,942             | 21,167           | 9.1%                  | 230,517    | 233,995            | 24,022           | 10.3%                 | (2,855)       |
| NATURE CENTER                                  |                     |                  |                       |            |                    |                  |                       |               |
| PROGRAM FEE INCOME<br>GRANT FUNDING            | 256,840             | 64,734           | 25.2%<br>0.0%         | 192,106    | 188,560<br>185,560 | 61,248           | 32.5%<br>0.0%         | 3,486         |
| SUBTOTAL                                       | 256,840             | 64,734           | 25.2%                 | 192,106    | 374,120            | 61,248           | 16.4%                 | 3,486         |
| OTHER PROGRAMS                                 |                     |                  |                       |            |                    |                  |                       |               |
| SCHOLARSHIPS                                   | (25,000)            | (1,770)          | 7.1%                  | -          | (25,000)           | (2,005)          | 8.0%                  | 235           |
| GIFT CERTIFICATES                              | -                   | -                | 0.0%                  | -          | -                  | -                | 0.0%                  | -             |
| CO-SPONSORED & MISCELLANEOUS<br>SPECIAL EVENTS | 30,000              | -                | 0.0%<br>0.0%          | 30,000     | 6,900              | -                | 0.0%<br>0.0%          | -             |
| SENIOR ADULT PROGRAMS                          | 32,500              | 1,473            | 4.5%                  | 31,027     | 6,000              | 100              | 1.7%                  | 1,373         |
| YOUTH SPORTS                                   | 250,000             | 52,273           | 20.9%                 | 197,727    | 245,591            | 57,979           | 23.6%                 | (5,707)       |
| SUBTOTAL                                       | 287,500             | 51,976           | 18.1%                 | 258,754    | 233,491            | 56,074           | 24.0%                 | (4,098)       |
| TOTAL FEE BASED PROGRAMS                       | 3,505,637           | 347,616          | 9.9%                  | 3,200,661  | 3,030,341          | 347,023          | 11.5%                 | 592           |
| OTHER INCOME                                   |                     |                  |                       |            |                    |                  |                       |               |
| FACILITY RENTAL INCOME                         | 444,865             | 40,714           | 9.2%                  | 404,151    | 346,450            | 27,419           | 7.9%                  | 13,294        |
| REBATES & REIMBURSED COSTS                     | 30,000              | 440              | 1.5%                  | 29,560     | 30,000             | 222              | 0.7%                  | 218           |
| REIMBURSEMENTS - CITY PARKS                    | 180,000             | -                | 0.0%                  | 180,000    | 141,900            | 9,999            | 7.0%                  | (9,999)       |
| MISCELLANEOUS<br>ENDOWMENTS                    | 10,000              | 2,798            | 0.0%<br>28.0%         | 7,202      | 10,000             | 15               | 0.0%<br>0.0%          | (15)<br>2,798 |
| DONATIONS                                      | 10,000              | 2,790            | 0.0%                  | -          | -                  | 3,677            | 0.0%                  | (3,648)       |
| TOTAL OTHER INCOME                             | 664,865             | 43,981           | 6.6%                  | 620,913    | 528,350            | 41,333           | 7.8%                  | 2,649         |
| REVENUE FROM OTHER AGENCIES                    |                     |                  |                       |            |                    |                  |                       |               |
| RDA PASSTHROUGH                                | 1,600,000           | -                | 0.0%                  | 1,600,000  | 1,540,000          | -                | 0.0%                  | -             |
| INVESTMENT INCOME                              | 45,000              | -                | 0.0%                  | 45,000     | 40,000             | -                | 0.0%                  | -             |
| TAX INCOME / COUNTY                            | 4,655,000           | -                | 0.0%                  | 4,655,000  | 4,178,000          | -                | 0.0%                  | -             |
| BACKFILL TAX INCOME                            |                     | -                | 0.0%                  |            |                    | -                | 0.0%                  | -             |
| TOTAL REVENUE FROM OTHER AGENCIES              | 6,300,000           | <u> </u>         | 0.0%                  | 6,300,000  | 5,758,000          | <u> </u>         | 0.0%                  | <u> </u>      |
| TOTAL REVENUE                                  | 10,470,502          | 391,597          | 3.7%                  | 10,121,574 | 9,316,691          | 388,356          | 4.2%                  | 3,241         |