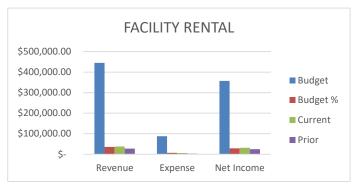

<sup>\*</sup> In the prior year, our liability insurance was not paid until September. It has been paid in July in the Current FY.

Current Year Amount: \$288,820 Prior Year Amount: \$241,234

|                                                | 2022-2023<br>BUDGET | 2022-2023<br>YTD | 2022-2023<br>% BUDGET | Remaining  | 2021-2022          | 2021-2022<br>YTD | 2021-2022<br>% BUDGET | DIFF.         |
|------------------------------------------------|---------------------|------------------|-----------------------|------------|--------------------|------------------|-----------------------|---------------|
| FEE BASED PROGRAM INCOME                       | BUDGET              | טוז              | % BUDGET              | Budget     | BUDGET             | עוז              | % BUDGET              | BY YEAR       |
| AFTER SCHOOL & CAMP PROGRAMS                   |                     |                  |                       |            |                    |                  |                       |               |
| AFTERSCHOOL & CAMP PROGRAMS  AFTERSCHOOL       | 2,052,225           | -                | 0.0%                  | 2,052,225  | 1,593,933          | (204)            | 0.0%                  | 204           |
| CAMPS                                          | 295,000             | 158,139          | 53.6%                 | 136,862    | 264,190            | 160,643          | 60.8%                 | (2,505)       |
| SUBTOTAL                                       | 2,347,225           | 158,139          | 6.7%                  | 2,189,087  | 1,858,123          | 160,439          | 8.6%                  | (2,301)       |
|                                                |                     |                  |                       |            |                    |                  |                       |               |
| AQUATICS                                       | 160,570             | 34,410           | 21.4%                 | 126,160    | 184,109            | 40,241           | 21.9%                 | (5,831)       |
| CLASSES                                        |                     |                  |                       |            |                    |                  |                       |               |
| GENERAL CLASSES                                | 147,260             | 8,829            | 6.0%                  | 138,431    | 54,000             | 2,164            | 4.0%                  | 6,665         |
| COMMUNITY BAND<br>SENIOR ADULT CLASSES         | 2,000               | 668              | 0.0%<br>0.0%          | 2,000      | 1,000<br>30,000    | -<br>1,595       | 0.0%<br>5.3%          | (927)         |
| YOUTH CLASSES                                  | 71,300              | 7,694            | 10.8%                 | 63,606     | 61,503             | 1,240            | 2.0%                  | 6,454         |
| SUBTOTAL                                       | 220,560             | 17,191           | 7.8%                  | 65,606     | 146,503            | 4,999            | 3.4%                  | 12,192        |
|                                                | ,,,,,,,             | •                |                       | ,          | .,                 | ,                |                       | , -           |
| ADULT SPORTS VOLLEYBALL & DODGEBALL            | 232,942             | 2,425            | 1.0%                  | 230,517    | 37,755             | 2,430            | 6.4%                  | (E)           |
| BASKETBALL                                     | 232,942             | 2,425<br>810     | 0.0%                  | 230,517    | 37,755<br>18,880   | 2,430            | 0.6%                  | (5)<br>705    |
| SOFTBALL                                       | -                   | 13,262           | 0.0%                  | -          | 129,480            | 17,158           | 13.3%                 | (3,896)       |
| SOFTBALL TOURNEYS                              | -                   | · -              | 0.0%                  | -          | -                  | -                | 0.0%                  | -             |
| SOCCER                                         | -                   | 4,670            | 0.0%                  | -          | 47,880             | 4,329            | 9.0%                  | 341           |
|                                                | 232,942             | 21,167           | 9.1%                  | 230,517    | 233,995            | 24,022           | 10.3%                 | (2,855)       |
| NATURE CENTER                                  |                     |                  |                       |            |                    |                  |                       |               |
| PROGRAM FEE INCOME<br>GRANT FUNDING            | 256,840             | 64,734           | 25.2%<br>0.0%         | 192,106    | 188,560<br>185,560 | 61,248           | 32.5%<br>0.0%         | 3,486         |
| SUBTOTAL                                       | 256,840             | 64,734           | 25.2%                 | 192,106    | 374,120            | 61,248           | 16.4%                 | 3,486         |
| OTHER PROGRAMS                                 |                     |                  |                       |            |                    |                  |                       |               |
| SCHOLARSHIPS                                   | (25,000)            | (1,770)          | 7.1%                  | -          | (25,000)           | (2,005)          | 8.0%                  | 235           |
| GIFT CERTIFICATES                              | -                   | -                | 0.0%                  | -          | -                  | -                | 0.0%                  | -             |
| CO-SPONSORED & MISCELLANEOUS<br>SPECIAL EVENTS | 30,000              | -                | 0.0%<br>0.0%          | 30,000     | 6,900              | -                | 0.0%<br>0.0%          | -             |
| SENIOR ADULT PROGRAMS                          | 32,500              | 1,473            | 4.5%                  | 31,027     | 6,000              | 100              | 1.7%                  | 1,373         |
| YOUTH SPORTS                                   | 250,000             | 52,273           | 20.9%                 | 197,727    | 245,591            | 57,979           | 23.6%                 | (5,707)       |
| SUBTOTAL                                       | 287,500             | 51,976           | 18.1%                 | 258,754    | 233,491            | 56,074           | 24.0%                 | (4,098)       |
| TOTAL FEE BASED PROGRAMS                       | 3,505,637           | 347,616          | 9.9%                  | 3,200,661  | 3,030,341          | 347,023          | 11.5%                 | 592           |
| OTHER INCOME                                   |                     |                  |                       |            |                    |                  |                       |               |
| FACILITY RENTAL INCOME                         | 444,865             | 40,714           | 9.2%                  | 404,151    | 346,450            | 27,419           | 7.9%                  | 13,294        |
| REBATES & REIMBURSED COSTS                     | 30,000              | 440              | 1.5%                  | 29,560     | 30,000             | 222              | 0.7%                  | 218           |
| REIMBURSEMENTS - CITY PARKS                    | 180,000             | -                | 0.0%                  | 180,000    | 141,900            | 9,999            | 7.0%                  | (9,999)       |
| MISCELLANEOUS<br>ENDOWMENTS                    | 10,000              | 2,798            | 0.0%<br>28.0%         | 7,202      | 10,000             | 15               | 0.0%<br>0.0%          | (15)<br>2,798 |
| DONATIONS                                      | 10,000              | 2,790            | 0.0%                  | -          | -                  | 3,677            | 0.0%                  | (3,648)       |
| TOTAL OTHER INCOME                             | 664,865             | 43,981           | 6.6%                  | 620,913    | 528,350            | 41,333           | 7.8%                  | 2,649         |
| REVENUE FROM OTHER AGENCIES                    |                     |                  |                       |            |                    |                  |                       |               |
| RDA PASSTHROUGH                                | 1,600,000           | -                | 0.0%                  | 1,600,000  | 1,540,000          | -                | 0.0%                  | -             |
| INVESTMENT INCOME                              | 45,000              | -                | 0.0%                  | 45,000     | 40,000             | -                | 0.0%                  | -             |
| TAX INCOME / COUNTY                            | 4,655,000           | -                | 0.0%                  | 4,655,000  | 4,178,000          | -                | 0.0%                  | -             |
| BACKFILL TAX INCOME                            |                     | -                | 0.0%                  |            |                    | -                | 0.0%                  | -             |
| TOTAL REVENUE FROM OTHER AGENCIES              | 6,300,000           | <u> </u>         | 0.0%                  | 6,300,000  | 5,758,000          | <u> </u>         | 0.0%                  | <u> </u>      |
| TOTAL REVENUE                                  | 10,470,502          | 391,597          | 3.7%                  | 10,121,574 | 9,316,691          | 388,356          | 4.2%                  | 3,241         |