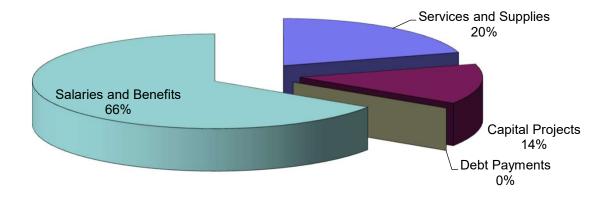

## CHICO AREA RECREATION AND PARK DISTRICT BUDGET SUMMARY - ALL FUNDS PRELIMINARY BUDGET

|                                   | GENERAL<br>FUND | PARK IMPACT<br>FUND | OAK WAY<br>PARK | PETERSON<br>PARK | BARONI<br>PARK | MEMORANDUM<br>TOTALS ONLY |
|-----------------------------------|-----------------|---------------------|-----------------|------------------|----------------|---------------------------|
| REVENUE                           | 1010            | TOND                |                 |                  |                | TOTALO ONLI               |
| FEE BASED PROGRAM INCOME          | 4,024,988       |                     |                 |                  |                | 4,024,988                 |
| OTHER INCOME & FACILITY RENTALS   | 328,640         |                     |                 |                  |                | 328,640                   |
| RDA PASSTHROUGH                   | 1,250,000       |                     |                 |                  |                | 1,250,000                 |
| INVESTMENT INCOME                 | 40,000          | 700                 | -               | -                | 300            | 41,000                    |
| TAX INCOME / COUNTY               | 3,246,500       |                     |                 |                  |                | 3,246,500                 |
| PARK IMPACT FEES                  |                 | 70,000              |                 |                  |                | 70,000                    |
| ASSESSMENTS                       |                 |                     | 23,752          | 42,490           | 85,689         | 151,931                   |
| OPERATING TRANSFER IN FROM GENERA | AL FUND         | -                   | 60,184          | 24,263           | -              | 84,447                    |
| TOTAL REVENUE                     | 8,890,128       | 70,700              | 83,936          | 66,753           | 85,989         | 9,197,506                 |
|                                   |                 |                     |                 |                  |                |                           |
| OPERATING EXPENDITURES            |                 |                     |                 |                  |                |                           |
| SALARIES AND BENEFITS             | 7,028,680       |                     | 63,689          | 40,921           | 63,689         | 7,196,979                 |
| SERVICES AND SUPPLIES             | 2,175,792       |                     | 20,247          | 25,832           | 17,000         | 2,238,871                 |
| CONTRIB. TO OTHER AGENCIES        | 15,000          |                     |                 |                  |                | 15,000                    |
| CONTINGENCIES                     | 25,000          |                     |                 |                  |                | 25,000                    |
| OPERATING TRANSFER OUT            | 84,447          |                     |                 |                  |                | 84,447                    |
| NOTES PAYABLE / LEASE PYMTS       | 1,000           | -                   |                 |                  |                | 1,000                     |
| TOTAL OPERATING EXPENDITURES      | 9,329,919       | -                   | 83,936          | 66,753           | 80,689         | 9,561,297                 |
| NET INCOME (LOSS) FROM OPERATIONS | (439,791)       | 70,700              | -               | -                | 5,300          | (363,791)                 |