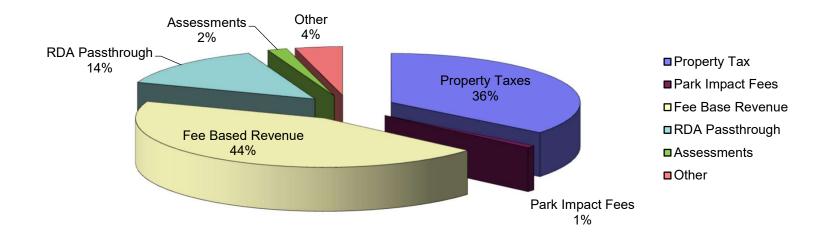

## CHICO AREA RECREATION AND PARK DISTRICT BUDGET SUMMARY - ALL FUNDS PRELIMINARY BUDGET

|                                   | GENERAL<br>FUND | PARK IMPACT<br>FUND | OAK WAY<br>PARK | PETERSON<br>PARK | BARONI<br>PARK | MEMORANDUM<br>TOTALS ONLY |
|-----------------------------------|-----------------|---------------------|-----------------|------------------|----------------|---------------------------|
| REVENUE                           | 1010            | TOND                |                 |                  |                | TOTALO ONLI               |
| FEE BASED PROGRAM INCOME          | 4,024,988       |                     |                 |                  |                | 4,024,988                 |
| OTHER INCOME & FACILITY RENTALS   | 328,640         |                     |                 |                  |                | 328,640                   |
| RDA PASSTHROUGH                   | 1,250,000       |                     |                 |                  |                | 1,250,000                 |
| INVESTMENT INCOME                 | 40,000          | 700                 | -               | -                | 300            | 41,000                    |
| TAX INCOME / COUNTY               | 3,246,500       |                     |                 |                  |                | 3,246,500                 |
| PARK IMPACT FEES                  |                 | 70,000              |                 |                  |                | 70,000                    |
| ASSESSMENTS                       |                 |                     | 23,752          | 42,490           | 85,689         | 151,931                   |
| OPERATING TRANSFER IN FROM GENERA | AL FUND         | -                   | 60,184          | 24,263           | -              | 84,447                    |
| TOTAL REVENUE                     | 8,890,128       | 70,700              | 83,936          | 66,753           | 85,989         | 9,197,506                 |
|                                   |                 |                     |                 |                  |                |                           |
| OPERATING EXPENDITURES            |                 |                     |                 |                  |                |                           |
| SALARIES AND BENEFITS             | 7,028,680       |                     | 63,689          | 40,921           | 63,689         | 7,196,979                 |
| SERVICES AND SUPPLIES             | 2,175,792       |                     | 20,247          | 25,832           | 17,000         | 2,238,871                 |
| CONTRIB. TO OTHER AGENCIES        | 15,000          |                     |                 |                  |                | 15,000                    |
| CONTINGENCIES                     | 25,000          |                     |                 |                  |                | 25,000                    |
| OPERATING TRANSFER OUT            | 84,447          |                     |                 |                  |                | 84,447                    |
| NOTES PAYABLE / LEASE PYMTS       | 1,000           | -                   |                 |                  |                | 1,000                     |
| TOTAL OPERATING EXPENDITURES      | 9,329,919       | -                   | 83,936          | 66,753           | 80,689         | 9,561,297                 |
| NET INCOME (LOSS) FROM OPERATIONS | (439,791)       | 70,700              | -               | -                | 5,300          | (363,791)                 |