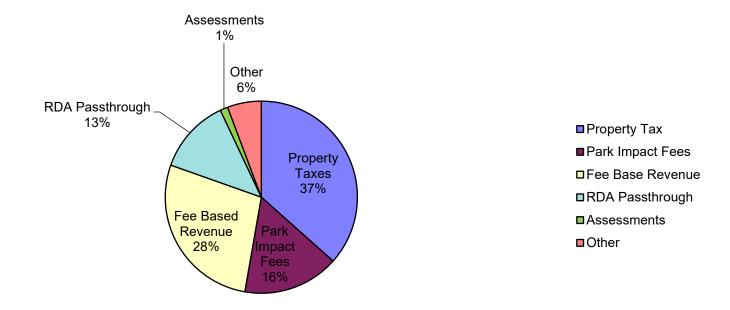

-         | -         | 0.0%      |
|         | ALLOCATION FROM SPENDABLE     |               |            |           |            |           |           |           |           |
|         | RESTRICTED                    | -             | -          | -         | -          | 0.0%      | -         | -         | 0.0%      |
|         | NEOTNIOTED                    | -             | -          | <u> </u>  |            | 0.070     | <u> </u>  |           |           |

### Notes:

Property tax assessments on the residents in the Baroni Neighborhood Park Assessment District are used to pay the maintenance costs of Baroni Park which is maintained by CARD.

Fund Balance for this fund is assigned as Spendable - Restricted for maintenance of the park.

#### **CARD BUDGET: REVENUE BY SOURCE**



# **CARD BUDGET: BUDGETED EXPENDITURES**



■ Services and Supplies ■ Capital Projects ■ Debt Payments ■ Salaries and Benefits

## CHICO AREA RECREATION AND PARK DISTRICT BUDGET VERSION 3 PARK SITES AND FACILITIES



The Chico Area Recreation and Park District serves a 225 square mile area with an approximated population of 109,000. The District is located in the northwest corner of Butte County, California including the urban area of Chico and surrounding farmland.

The District currently operates three recreation centers, two swimming pools, one gymnasium, and six park and recreation areas. District parks range in size from .44 acres to 40 acres. Park sites and facilities operated by the District include:

#### **FACILITIES**

Community Center

Location: 545 Vallombrosa Avenue

Size: 3