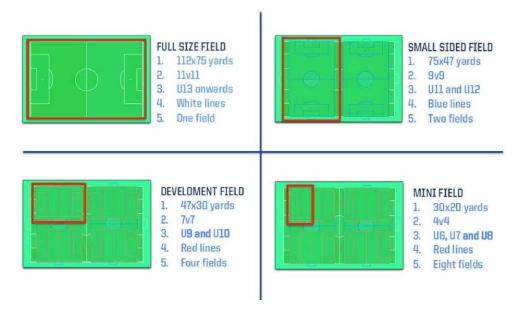

Yard Development |
| Solar Panels                                   | Donated Property                            |

Table 1. Location of Recreation Facilities; Existing and Proposed Alternate Locations

Staff proposes alternative locations for the amenities that would require relocation to accommodate the golf complex in Table 1. The Gonser/Grossman property is located less than a mile north of DeGarmo Park (Figure C).

#### **DeGarmo Fields**

Current fields are 100 x 75 yards, providing adequate space for youth soccer with the existing base. Additional fields can be installed in the future at the southeast portion of undeveloped parkland at approximately 115 x 70 yards which are within USSF recommendations (Figure A and Figure B).



Figure A. Two soccer fields at 115 x 70 yards each



Figure B. USSF Youth Soccer Field Recommended Dimensions

An alternate location for an aquatic and community center has been identified at a 10-acre parcel to be potentially donated by Ms. Gonser and Mr. Grossman (Figure C). The property is .9 miles north of DeGarmo and has enough space to accommodate all three items identified in the existing DeGarmo Master Plan. It should also be noted that future developments in Chico may accommodate a Community Center and additional ballfields per the conceptual plans for Barber Yard.



Figure C. 10-acre Gonser/Grossman property between Esplanade and Garner Lane

#### 2. Bocce Court Update

Staff has acquired the project's current architectural, civil engineering, and landscape plans. Melton Design Group was retained to provide alternate design opti