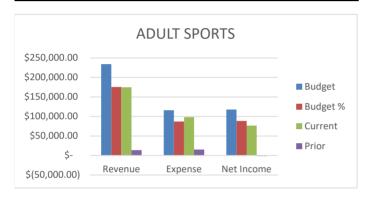

## **ADULT SPORTS**

We are at 75% of Budgeted Revenues and 85% of Budgeted Expenses. Our Net Income is \$77,965.82 more than this time last year.

|                 | BU | DGET       | CU | RRENT YTD  | PRIOR YTD |           |  |
|-----------------|----|------------|----|------------|-----------|-----------|--|
| REVENUE         | \$ | 233,995.00 | \$ | 174,954.15 | \$        | 13,833.21 |  |
| <b>EXPENSES</b> | \$ | 116,050.00 | \$ | 98,365.13  | \$        | 15,210.01 |  |