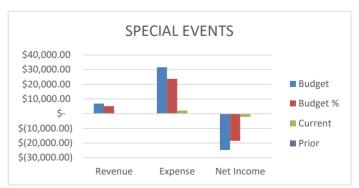

## SPECIAL EVENTS

We are at 0% of Budgeted Revenues and 7% of Budgeted Expenses. Our Net Income is \$2,135.56 less than this time last year. With Special Events, we often incur expenses prior to receiving revenue (through either entrance fees or sponsorships).

|                 | BU | DGET      | CU | RRENT YTD | PRIOR YTD |   |  |
|-----------------|----|-----------|----|-----------|-----------|---|--|
| REVENUE         | \$ | 6,900.00  | \$ | -         | \$        | - |  |
| <b>EXPENSES</b> | \$ | 31,616.00 | \$ | 2,135.56  | \$        | - |  |