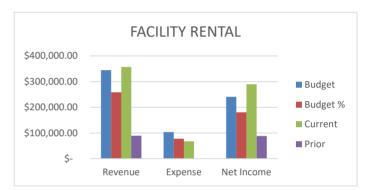

## **FACILITY RENTAL**

We are at 104% of Budgeted Revenues and 65% of Budgeted Expenses. Our Net Income is \$200,975.26 more than this time last year.

|                 | ΒU | DGET       | CU | RRENT YTD  | PRIOR YTD |           |  |
|-----------------|----|------------|----|------------|-----------|-----------|--|
| REVENUE         | \$ | 344,650.00 | \$ | 356,911.65 | \$        | 89,357.87 |  |
| <b>EXPENSES</b> | \$ | 103,750.00 | \$ | 67,424.82  | \$        | 846.30    |  |