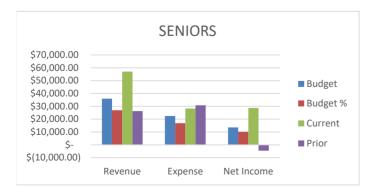

### **SENIORS**

We are at 158% of Budgeted Revenues and 126% of Budgeted Expenses. Our Net Income is \$33,207.77 more than this time last year.

|                 | BUD | GET       | CUI | RRENT YTD | PRIOR YTD |           |  |
|-----------------|-----|-----------|-----|-----------|-----------|-----------|--|
| REVENUE         | \$  | 36,000.00 | \$  | 56,993.73 | \$        | 26,263.50 |  |
| <b>EXPENSES</b> | \$  | 22,450.00 | \$  | 28,313.16 | \$        | 30,790.70 |  |