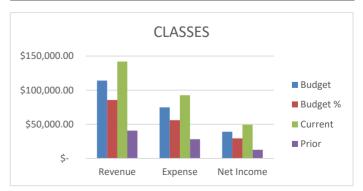

## **CLASSES**

We are at 125% of Budgeted Revenues and 124% of Budgeted Expenses. We have various classes that run throughout the year. Our Net Income is currently \$36,768.73 more than this time last year.

|                 | BU | DGET       | CU | RRENT YTD  | PRIOR YTD |           |  |
|-----------------|----|------------|----|------------|-----------|-----------|--|
| REVENUE         | \$ | 114,003.00 | \$ | 141,996.71 | \$        | 40,835.29 |  |
| <b>EXPENSES</b> | \$ | 74,841.00  | \$ | 92,581.96  | \$        | 28,189.27 |  |