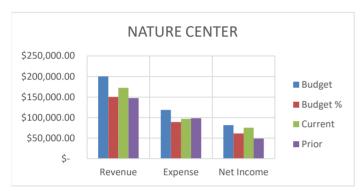

## **NATURE CENTER**

We are at 86% of Budgeted Revenues and 82% of Budgeted Expenses. Our Net Income is \$26,331.66 more than this time last year.

|                 | BU | DGET       | ဥ  | RRENT YTD  | PRIOR YTD |            |  |
|-----------------|----|------------|----|------------|-----------|------------|--|
| REVENUE         | \$ | 200,360.00 | \$ | 172,565.07 | \$        | 147,451.54 |  |
| <b>EXPENSES</b> | \$ | 118,652.00 | \$ | 97,100.81  | \$        | 98,318.94  |  |