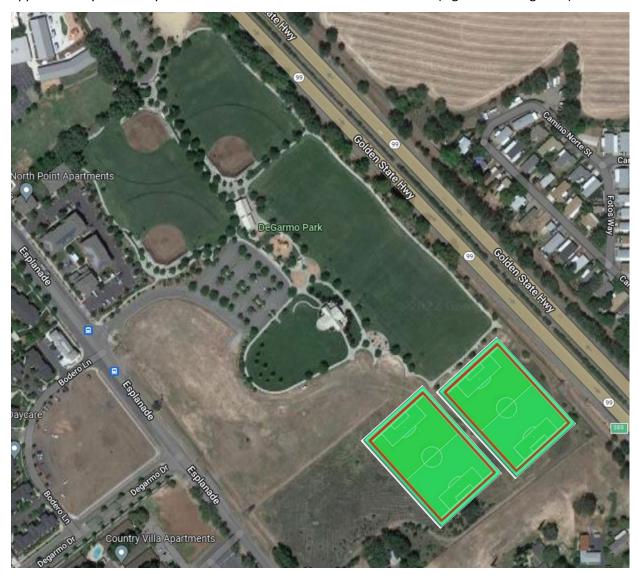

| Donated Property or Barber Yard Development |
| Solar Panels                                   | Donated Property                            |

Table 1. Location of Recreation Facilities; Existing and Proposed Alternate Locations

Staff proposes alternative locations for the amenities that would require relocation to accommodate the golf complex in Table 1. The Gonser/Grossman property is located less than a mile north of DeGarmo Park (Figure C).

#### **DeGarmo Fields**

Current fields are 100 x 75 yards, providing adequate space for youth soccer with the existing base. Additional fields can be installed in the future at the southeast portion of undeveloped parkland at approximately 115 x 70 yards which are within USSF recommendations (Figure A and Figure B).



Figure A. Two soccer fields at 115 x 70 yards each



Figure B. USSF Youth Soccer Field Recommended Dimensions

An alternate location for an aquatic and community center has been identified at a 10-acre parcel to be potentially donated by Ms. Gonser and Mr. Grossman (Figure C). The property is .9 miles north of DeGarmo and has enough space to accommodate all three items identified in the existing DeGarmo Master Plan. It should also be noted that future developments in Chico may accommodate a Community Center and additional ballfields per the conceptual plans for Barber Yard.



Figure C. 10-acre Gonser/Grossman property between Esplanade and Garner Lane

#### 2. Bocce Court Update

Staff has acquired the project's current architectural, civil engineering, and landscape plans. Melton Desi