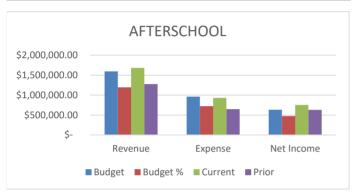

### **CAMPS**

We are at 93% of Budgeted Revenues and 84% of Budgeted Expenses. CAMPS are seasonal. The majority run June-August. The rest are during school breaks in December, January and March. Our Net Income is currently \$36,400.25 more than this time last year.

|                 | BU | DGET       | CU | RRENT YTD  | PRIOR YTD |            |  |
|-----------------|----|------------|----|------------|-----------|------------|--|
| REVENUE         | \$ | 266,690.00 | \$ | 249,177.37 | \$        | 163,201.49 |  |
| <b>EXPENSES</b> | \$ | 187,504.00 | \$ | 156,690.62 | \$        | 107,114.99 |  |