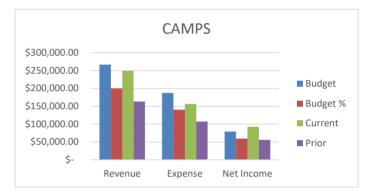

## **AQUATICS**

We are at 51% of Budgeted Revenues and 46% of Budgeted Expenses. Our Net Income is currently \$14,601.83 less than this time last year. In the current Fiscal Year, the PV Pool was undergoing repairs and was therefore not open until May 1, 2022.

|                 | BU | DGET       | CU | RRENT YTD | PRIOR YTD |            |  |
|-----------------|----|------------|----|-----------|-----------|------------|--|
| REVENUE         | \$ | 171,409.00 | \$ | 86,600.71 | \$        | 124,906.25 |  |
| <b>EXPENSES</b> | \$ | 130,562.00 | \$ | 59,543.81 | \$        | 83,247.52  |  |