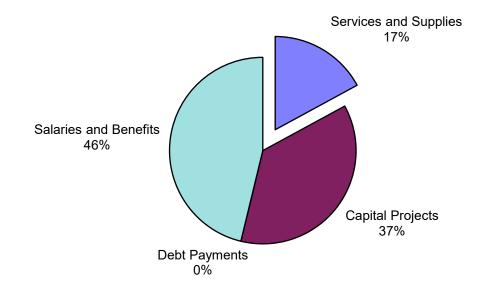

| ALLOCATION FROM SPENDABLE     |               |            |           |            |           |           |           |           |
|         | RESTRICTED                    | -             | -          | -         | -          | 0.0%      | -         | -         | 0.0%      |
|         | NEOTNIOTED                    | -             | -          | <u> </u>  |            | 0.070     | <u> </u>  |           |           |

### Notes:

Property tax assessments on the residents in the Baroni Neighborhood Park Assessment District are used to pay the maintenance costs of Baroni Park which is maintained by CARD.

Fund Balance for this fund is assigned as Spendable - Restricted for maintenance of the park.

#### **CARD BUDGET: REVENUE BY SOURCE**



# **CARD BUDGET: BUDGETED EXPENDITURES**



■ Services and Supplies ■ Capital Projects ■ Debt Payments ■ Salaries and Benefits

## CHICO AREA RECREATION AND PARK DISTRICT BUDGET VERSION 3 PARK SITES AND FACILITIES



The Chico Area Recreation and Park District serves a 225 square mile area with an approximated population of 109,000. The District is located in the northwest corner of Butte County, California including the urban area of Chico and surrounding farmland.

The District currently operates three recreation centers, two swimming pools, one gymnasium, and six park and recreation areas. District parks range in size from .44 acres to 40 acres. Park sites and facilities operated by the District include:

#### **FACILITIES**

Community Center

Location: 545 Vallombrosa Avenue

Size: 3 acres

Facilities: CARD administrative offi