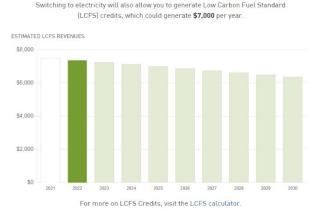

- 7.3 <u>Donation of 10-Acre Property</u> (Staff Report 22-100 Item 1) *Information/Possible Action Requested* that the Board of Directors authorize staff to pursue the donation of the 10-acre property located at Esplanade and Garner Lane.
- 7.4 <u>Vehicle Fleet</u> (Staff report 22-100 Item 3) *Action Requested that the Board of Directors adopt the vehicle replacement guidelines and approve the partial conversion of the fleet to electric vehicles.*