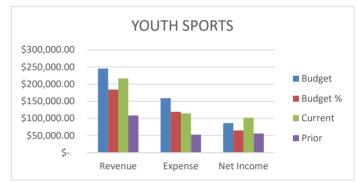

## **YOUTH SPORTS**

We are at 88% of Budgeted Revenues and 72% of Budgeted Expenses. Our Net Income is \$46,064.09 more than this time last year.

|                 | BU | DGET       | CU | RRENT YTD  | PRIOR YTD |            |  |
|-----------------|----|------------|----|------------|-----------|------------|--|
| REVENUE         | \$ | 245,591.00 | \$ | 216,797.61 | \$        | 108,590.69 |  |
| <b>EXPENSES</b> | \$ | 159,125.00 | \$ | 114,949.89 | \$        | 52,807.06  |  |