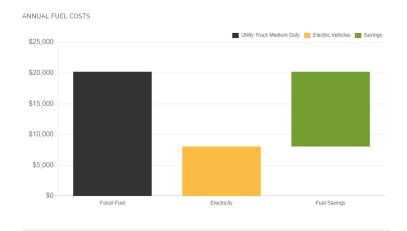

- 7.3 <u>Donation of 10-Acre Property</u> (Staff Report 22-100 Item 1) *Information/Possible Action Requested* that the Board of Directors authorize staff to pursue the donation of the 10-acre property located at Esplanade and Garner Lane.
- 7.4 <u>Vehicle Fleet</u> (Staff report 22-100 Item 3) *Action Requested that the Board of Directors adopt the vehicle replacement guidelines and approve the partial conversion of the fleet to electric vehicles.*